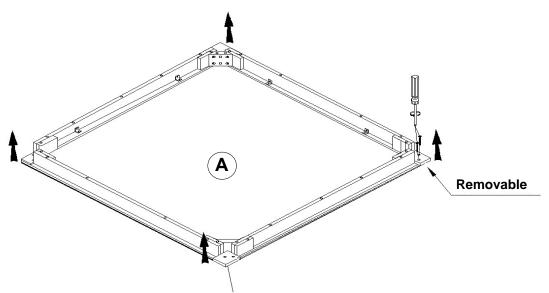

### STEP 1

Please remove wood block panel at each corner before assemble the leg