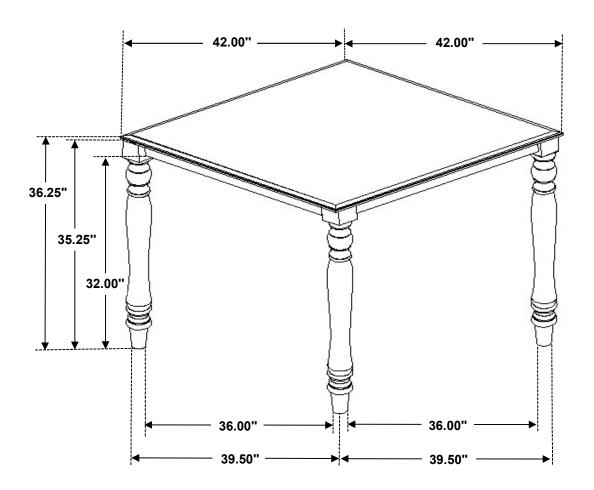

#### **PARTS IDENTIFICATION**

| A TABLE TOP               | 1PC  | E LEFT FRONT LEG  | 4PCS |
|---------------------------|------|-------------------|------|
| B TABLE LEG               | 4PCS | F RIGHT FRONT LEG | 4PCS |
| C BACK FRAME              | 4PCS | G FRONT STRETCHER | 4PCS |
| D SEAT CUSHION WITH FRAME | 4PCS | H SIDE STRETCHER  | 8PCS |