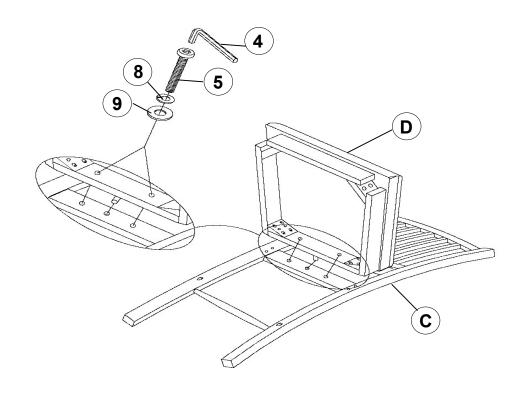

)  |          | 8PCS | 9  | SMALL FLAT WASHER<br>(Ø1/4" - RBW)    | 0        | 10PCS |
| 4 | ALLEN WRENCH<br>(4mm - RBW)       |          | 1PC  | 10 | FLAT HEAD SCREW<br>(Ø8 - 1 1/2"- RBW) | <b>*</b> | 6PCS  |
| 5 | BOLT 2<br>(Ø1/4" x 1 1/2" - RBW)  |          | 2PCS | 11 | WOOD DOWEL<br>(12 x 40mm - BLK)       |          | 4PCS  |
| 6 | BOLT 3<br>(Ø1/4" x 2 1/2"- RBW)   | <u> </u> | 4PCS |    |                                       |          |       |

#### NOTE:

Phillips head screw driver is required in the assembly process; however, manufacturer does not provide this item.

# ITEM: 120576 ASSEMBLY INSTRUCTIONS



**COASTERFURNITURE.COM** 

### STEP 1



Please remove wood block panel at each corner before assemble the leg

### STEP 2



PAGE 3 OF 5



# ASSEMBLY INSTRUCTIONS STEP 3



### STEP 4



PAGE 4 OF 5

**COASTERFURNITURE.COM** 



# ASSEMBLY INSTRUCTIONS STEP 5



# STEP 6 COMPLETE





**COASTERFURNITURE.COM** 

PAGE 5 OF 5





**Note : Dimension tolerance ±5%** 





Note: Dimension tolerance ±5%