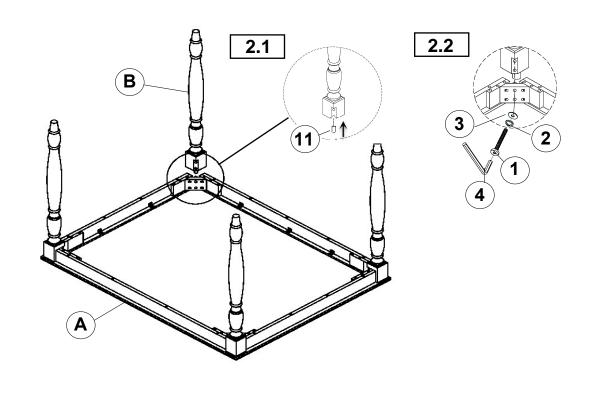

| 10PCS |
| 3 | BIG FLAT WASHER<br>(Ø5/16"- RBW)  |          | 8PCS | 9  | SMALL FLAT WASHER<br>(Ø1/4" - RBW)    | 0        | 10PCS |
| 4 | ALLEN WRENCH<br>(4mm - RBW)       |          | 1PC  | 10 | FLAT HEAD SCREW<br>(Ø8 - 1 1/2"- RBW) | <b>*</b> | 6PCS  |
| 5 | BOLT 2<br>(Ø1/4" x 1 1/2" - RBW)  |          | 2PCS | 11 | WOOD DOWEL<br>(12 x 40mm - BLK)       |          | 4PCS  |
| 6 | BOLT 3<br>(Ø1/4" x 2 1/2"- RBW)   | <u> </u> | 4PCS |    |                                       |          |       |

#### NOTE:

Phillips head screw driver is required in the assembly process; however, manufacturer does not provide this item.

# ITEM: 120576 ASSEMBLY INSTRUCTIONS



**COASTERFURNITURE.COM** 

### STEP 1



Please remove wood block panel at each corner before assemble the leg

### STEP 2



PAGE 3 OF 5



# ASSEMBLY INSTRUCTIONS STEP 3



### STEP 4



PAGE 4 OF 5

**COASTERFURNITURE.COM** 



# ASSEMBLY INSTRUCTIONS STEP 5



# STEP 6 COMPLETE





**COASTERFURNITURE.COM** 

PAGE 5 OF 5





**Note : Dimension tolerance ±5%** 





Note: Dimension tolerance ±5%