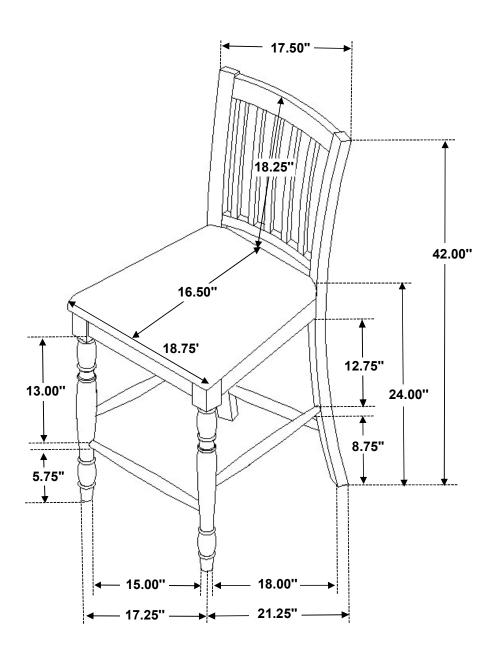

#### **PARTS IDENTIFICATION**

| A TABLE TOP               | 1PC  | E LEFT FRONT LEG  | 4PCS |
|---------------------------|------|-------------------|------|
| B TABLE LEG               | 4PCS | F RIGHT FRONT LEG | 4PCS |
| C BACK FRAME              | 4PCS | G FRONT STRETCHER | 4PCS |
| D SEAT CUSHION WITH FRAME | 4PCS | H SIDE STRETCHER  | 8PCS |