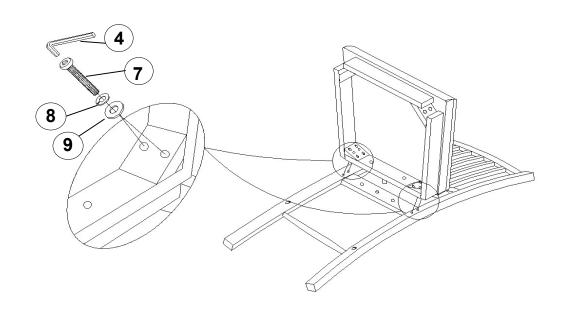

| 8PCS | 9  | SMALL FLAT WASHER<br>(Ø1/4" - RBW)    | 0        | 10PCS |
| 4 | ALLEN WRENCH<br>(4mm - RBW)       |          | 1PC  | 10 | FLAT HEAD SCREW<br>(Ø8 - 1 1/2"- RBW) | <b>*</b> | 6PCS  |
| 5 | BOLT 2<br>(Ø1/4" x 1 1/2" - RBW)  |          | 2PCS | 11 | WOOD DOWEL<br>(12 x 40mm - BLK)       |          | 4PCS  |
| 6 | BOLT 3<br>(Ø1/4" x 2 1/2"- RBW)   | <u> </u> | 4PCS |    |                                       |          |       |

#### NOTE:

Phillips head screw driver is required in the assembly process; however, manufacturer does not provide this item.

# ITEM: 120576 ASSEMBLY INSTRUCTIONS



**COASTERFURNITURE.COM** 

### STEP 1



Please remove wood block panel at each corner before assemble the leg

### STEP 2



PAGE 3 OF 5



# ASSEMBLY INSTRUCTIONS STEP 3



### STEP 4



PAGE 4 OF 5

**COASTERFURNITURE.COM** 



# ASSEMBLY INSTRUCTIONS STEP 5



# STEP 6 COMPLETE





**COASTERFURNITURE.COM** 

PAGE 5 OF 5





**Note : Dimension tolerance ±5%** 





Note: Dimension tolerance ±5%