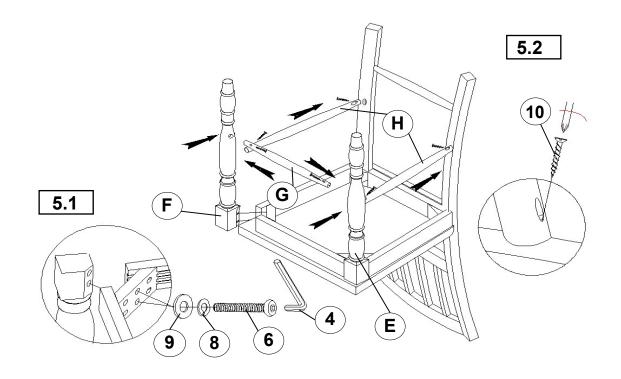

| ALLEN WRENCH<br>(4mm - RBW)       |          | 1PC  | 10 | FLAT HEAD SCREW<br>(Ø8 - 1 1/2"- RBW) | <b>*</b> | 6PCS  |
| 5 | BOLT 2<br>(Ø1/4" x 1 1/2" - RBW)  |          | 2PCS | 11 | WOOD DOWEL<br>(12 x 40mm - BLK)       |          | 4PCS  |
| 6 | BOLT 3<br>(Ø1/4" x 2 1/2"- RBW)   | <u> </u> | 4PCS |    |                                       |          |       |

#### NOTE:

Phillips head screw driver is required in the assembly process; however, manufacturer does not provide this item.

# ITEM: 120576 ASSEMBLY INSTRUCTIONS



**COASTERFURNITURE.COM** 

### STEP 1



Please remove wood block panel at each corner before assemble the leg

### STEP 2



PAGE 3 OF 5



# ASSEMBLY INSTRUCTIONS STEP 3



### STEP 4



PAGE 4 OF 5

**COASTERFURNITURE.COM** 



# ASSEMBLY INSTRUCTIONS STEP 5



# STEP 6 COMPLETE





**COASTERFURNITURE.COM** 

PAGE 5 OF 5





**Note : Dimension tolerance ±5%** 





Note: Dimension tolerance ±5%