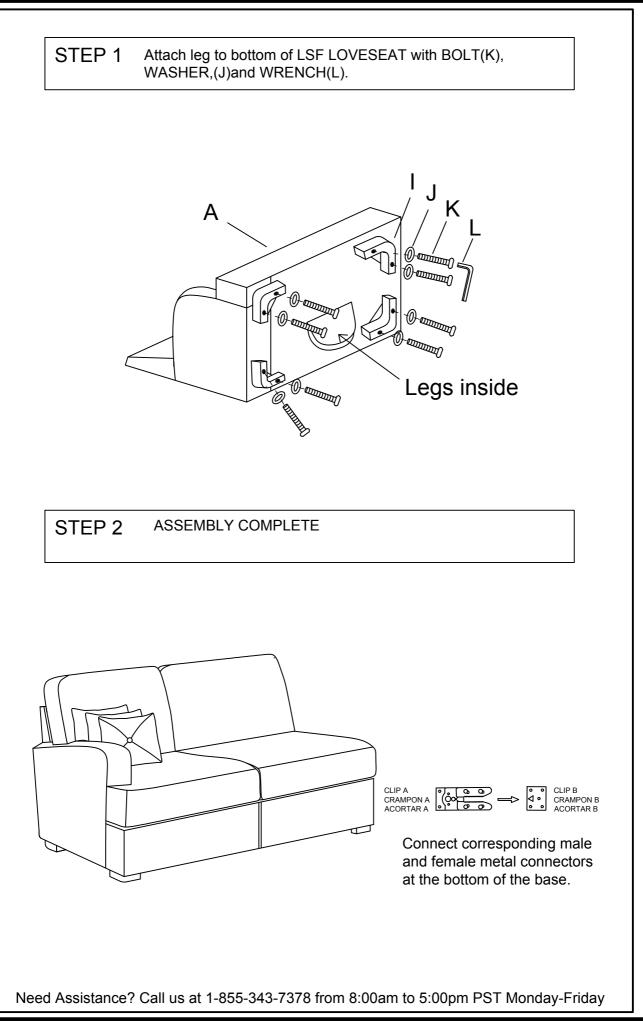

# ASSEMBLY INSTRUCTIONS Item #:U4551-11-03 LSF LOVESEAT

Thank you for purchasing this quality product .Be sure to check all packing materials carefully for small parts that may have come loose inside the carton during shipment. **Before you Assemble:** Please read all instruction carefully before beginning the assembly process. It is recommended that 2 people work together during assembly to prevent personal injury and to ensure that heavy or cumbersome parts are not damaged during the process.

**CAUTION:**For your safety,this product requires two people to lift.

PARTS LIST

| A        | LSF LOVESEAT SOFA BASE                          |                    | 1PC          |
|----------|-------------------------------------------------|--------------------|--------------|
| В        | LSF BACK CUSHION                                |                    | 1PC          |
| С        | RSF BACK CUSHION                                |                    | 1PC          |
| D        | LSF SEAT CUSHION                                |                    | 1PC          |
| E        | RSF SEAT CUSHION                                |                    | 1PC          |
| F        | PILLOW 20"*20"                                  |                    | 1PC          |
| G        | PILLOW 20"*20"                                  |                    | 1PC          |
| Н        | PILLOW 20"*20"                                  | $\boxtimes$        | 1PC          |
| Ι        | PLASTIC LEGS                                    |                    | 4PC          |
| J        | FLAT WASHER                                     | 0                  | 8PC          |
| К        | BOLT                                            | Companyage         | 8PC          |
| L        | WRENCH                                          |                    | 1PC          |
| Need Ass | sistance? Call us at 1-855-343-7378 from 8:00ar | n to 5:00pm PST Mo | onday-Friday |