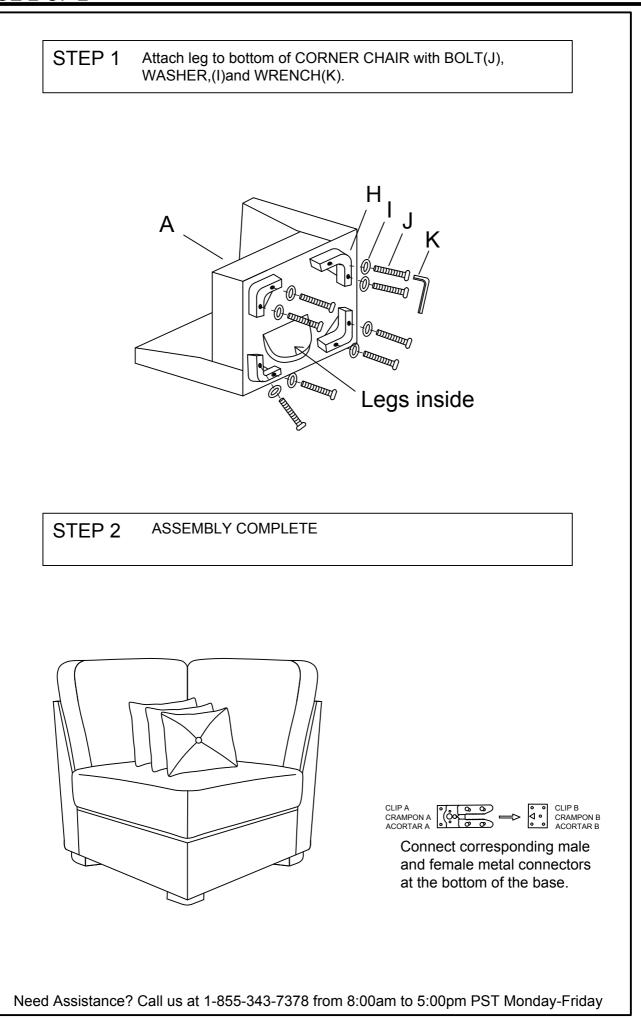

# ASSEMBLY INSTRUCTIONS Item #:U4551-14-03 CORNER CHAIR

Thank you for purchasing this quality product .Be sure to check all packing materials carefully for small parts that may have come loose inside the carton during shipment. **Before you Assemble:** Please read all instruction carefully before beginning the assembly process. It is recommended that 2 people work together during assembly to prevent personal injury and to ensure that heavy or cumbersome parts are not damaged during the process.

**CAUTION:**For your safety,this product requires two people to lift.

PARTS LIST

| A | CORNER CHAIR SOFA BASE |                                                                                                                                                                                                                                                                                                                                                                                                                                                                                                                                                                                                                                                                                                     | 1PC |
|---|------------------------|-----------------------------------------------------------------------------------------------------------------------------------------------------------------------------------------------------------------------------------------------------------------------------------------------------------------------------------------------------------------------------------------------------------------------------------------------------------------------------------------------------------------------------------------------------------------------------------------------------------------------------------------------------------------------------------------------------|-----|
| В | LSF BACK CUSHION       |                                                                                                                                                                                                                                                                                                                                                                                                                                                                                                                                                                                                                                                                                                     | 1PC |
| С | RSF BACK CUSHION       |                                                                                                                                                                                                                                                                                                                                                                                                                                                                                                                                                                                                                                                                                                     | 1PC |
| D | SEAT CUSHION           |                                                                                                                                                                                                                                                                                                                                                                                                                                                                                                                                                                                                                                                                                                     | 1PC |
| E | PILLOW 20"*20"         |                                                                                                                                                                                                                                                                                                                                                                                                                                                                                                                                                                                                                                                                                                     | 1PC |
| F | PILLOW 20"*20"         |                                                                                                                                                                                                                                                                                                                                                                                                                                                                                                                                                                                                                                                                                                     | 1PC |
| G | PILLOW 20"*20"         | $\boxtimes$                                                                                                                                                                                                                                                                                                                                                                                                                                                                                                                                                                                                                                                                                         | 1PC |
| н | PLASTIC LEGS           |                                                                                                                                                                                                                                                                                                                                                                                                                                                                                                                                                                                                                                                                                                     | 4PC |
| I | FLAT WASHER            | 0                                                                                                                                                                                                                                                                                                                                                                                                                                                                                                                                                                                                                                                                                                   | 8PC |
| J | BOLT                   | and the second se | 8PC |
| к | WRENCH                 |                                                                                                                                                                                                                                                                                                                                                                                                                                                                                                                                                                                                                                                                                                     | 1PC |
|   |                        |                                                                                                                                                                                                                                                                                                                                                                                                                                                                                                                                                                                                                                                                                                     |     |