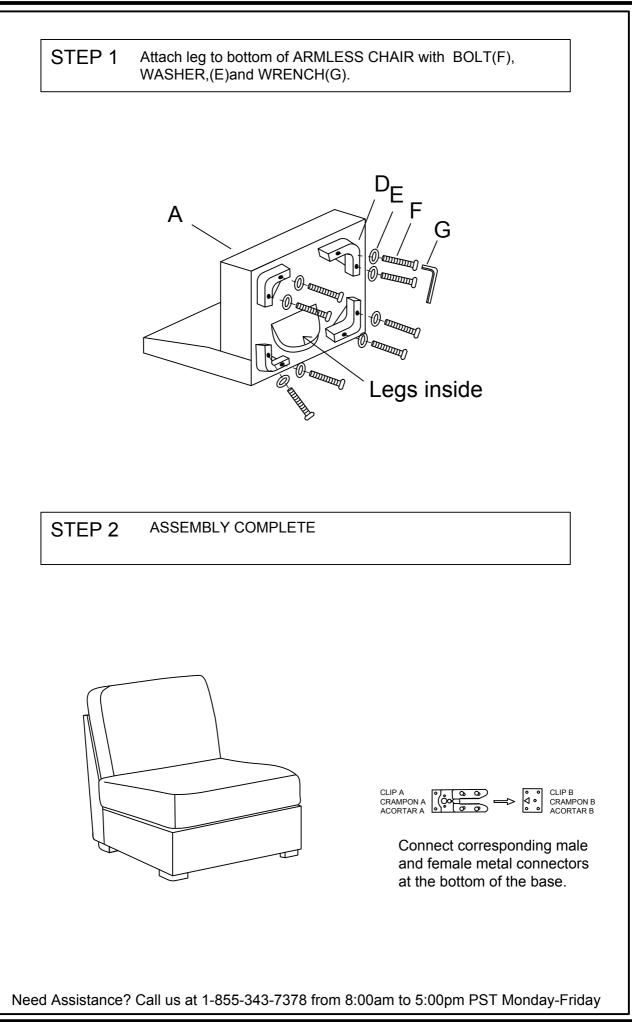

# ASSEMBLY INSTRUCTIONS Item #:U4551-15-03 ARMLESS CHAIR

Thank you for purchasing this quality product .Be sure to check all packing materials carefully for small parts that may have come loose inside the carton during shipment. **Before you Assemble:** Please read all instruction carefully before beginning the assembly process. It is recommended that 2 people work together during assembly to prevent personal injury and to ensure that heavy or cumbersome parts are not damaged during the process.

**CAUTION:**For your safety,this product requires two people to lift.

### PARTS LIST

| A | ARMLESS CHAIR SOFA BASE |             | 1PC |
|---|-------------------------|-------------|-----|
| В | BACK CUSHION            |             | 1PC |
| С | SEAT CUSHION            |             | 1PC |
| D | PLASTIC LEGS            |             | 4PC |
| E | FLAT WASHER             | 0           | 8PC |
| F | BOLT                    | (Januarana) | 8PC |
| G | WRENCH                  |             | 1PC |