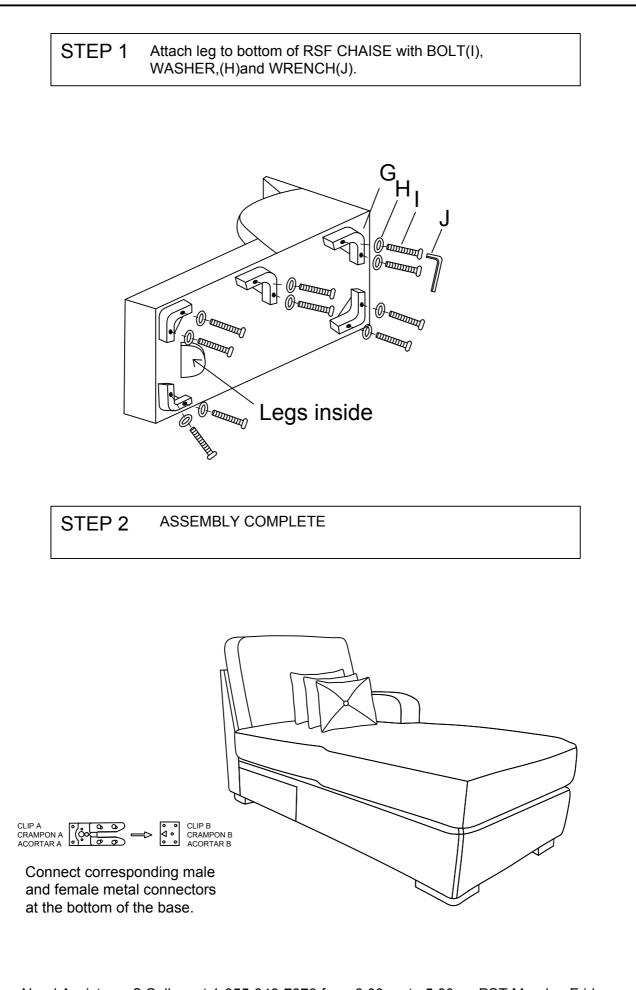

# ASSEMBLY INSTRUCTIONS Item #:U4551-42-03 RSF CHAISE

Thank you for purchasing this quality product .Be sure to check all packing materials carefully for small parts that may have come loose inside the carton during shipment. **Before you Assemble:** Please read all instruction carefully before beginning the assembly process. It is recommended that 2 people work together during assembly to prevent personal injury and to ensure that heavy or cumbersome parts are not damaged during the process.

**CAUTION:**For your safety,this product requires two people to lift.

PARTS LIST

| A | RSF CHAISE SOFA BASE |               | 1PC  |
|---|----------------------|---------------|------|
| В | BACK CUSHION         |               | 1PC  |
| С | SEAT CUSHION         |               | 1PC  |
| D | PILLOW 20"*20"       |               | 1PC  |
| E | PILLOW 20"*20"       |               | 1PC  |
| F | PILLOW 20"*20"       | X             | 1PC  |
| G | PLASTIC LEGS         |               | 5PC  |
| н | FLAT WASHER          | 0             | 10PC |
| I | BOLT                 | Contemportune | 10PC |
| J | WRENCH               |               | 1PC  |