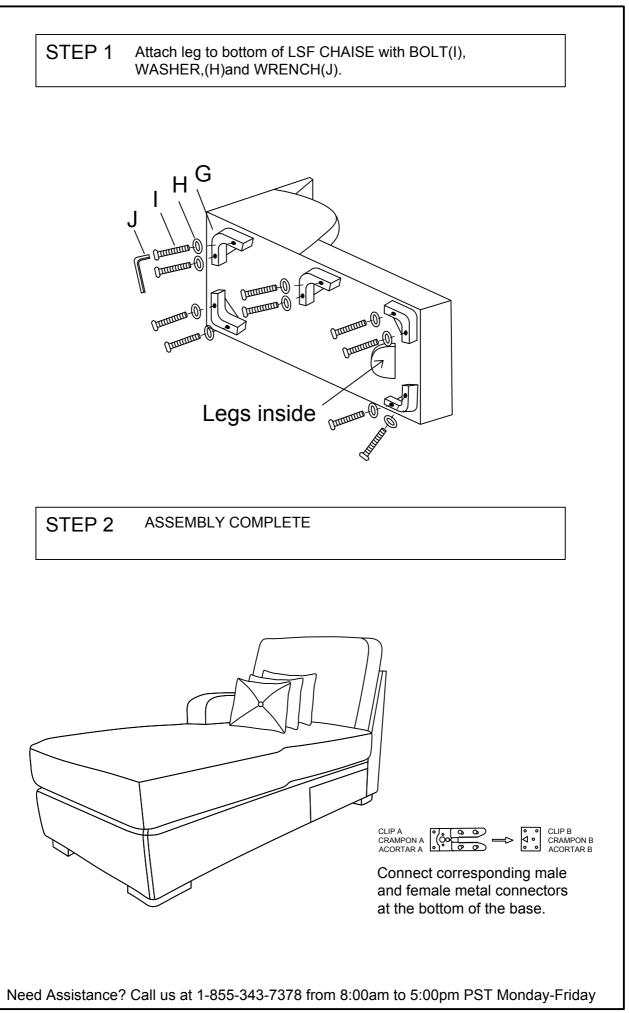

# ASSEMBLY INSTRUCTIONS Item #:U4551-41-03 LSF CHAISE

Thank you for purchasing this quality product .Be sure to check all packing materials carefully for small parts that may have come loose inside the carton during shipment. **Before you Assemble:** Please read all instruction carefully before beginning the assembly process. It is recommended that 2 people work together during assembly to prevent personal injury and to ensure that heavy or cumbersome parts are not damaged during the process.

**CAUTION:**For your safety,this product requires two people to lift.

PARTS LIST

| А | LSF CHAISE SOFA BASE |                | 1PC  |
|---|----------------------|----------------|------|
| В | BACK CUSHION         |                | 1PC  |
| С | SEAT CUSHION         |                | 1PC  |
| D | PILLOW 20"*20"       |                | 1PC  |
| E | PILLOW 20"*20"       |                | 1PC  |
| F | PILLOW 20"*20"       | $\boxtimes$    | 1PC  |
| G | PLASTIC LEGS         |                | 5PC  |
| н | FLAT WASHER          | 0              | 10PC |
| I | BOLT                 | Contemporation | 10PC |
| J | WRENCH               |                | 1PC  |