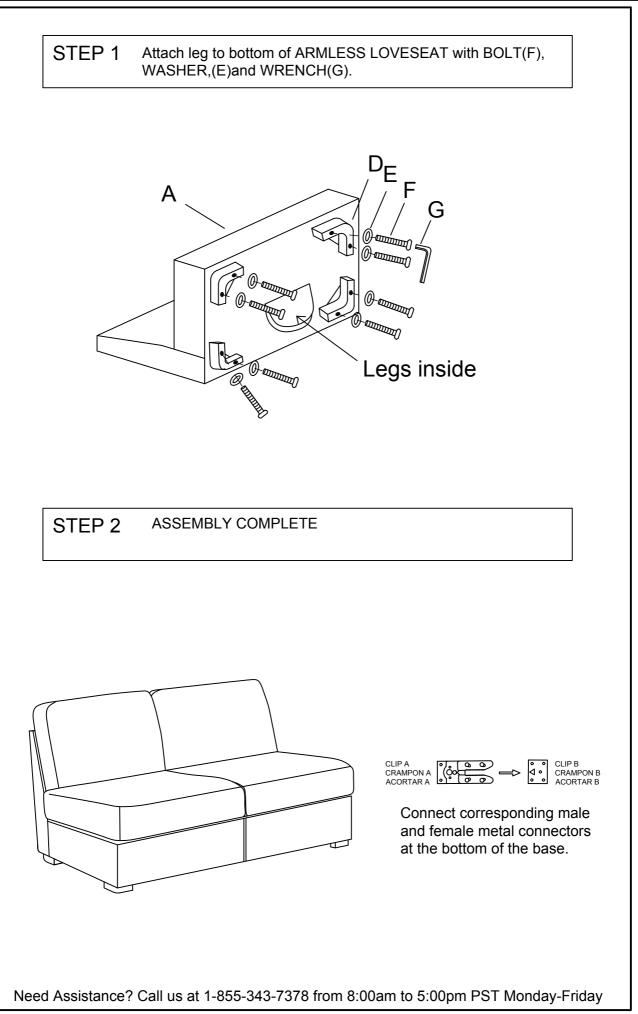

## ASSEMBLY INSTRUCTIONS Item #:U4551-16-03 ARMLESS LOVESEAT

Thank you for purchasing this quality product .Be sure to check all packing materials carefully for small parts that may have come loose inside the carton during shipment. **Before you Assemble:** Please read all instruction carefully before beginning the assembly process. It is recommended that 2 people work together during assembly to prevent personal injury and to ensure that heavy or cumbersome parts are not damaged during the process.

**CAUTION:**For your safety,this product requires two people to lift.

### PARTS LIST

|   |                            | -             |     |
|---|----------------------------|---------------|-----|
| A | ARMLESS LOVESEAT SOFA BASE |               | 1PC |
| В | BACK CUSHION               |               | 2PC |
| С | SEAT CUSHION               |               | 2PC |
| D | PLASTIC LEGS               |               | 4PC |
| E | FLAT WASHER                | 0             | 8PC |
| F | BOLT                       | Communication | 8PC |
| G | WRENCH                     |               | 1PC |