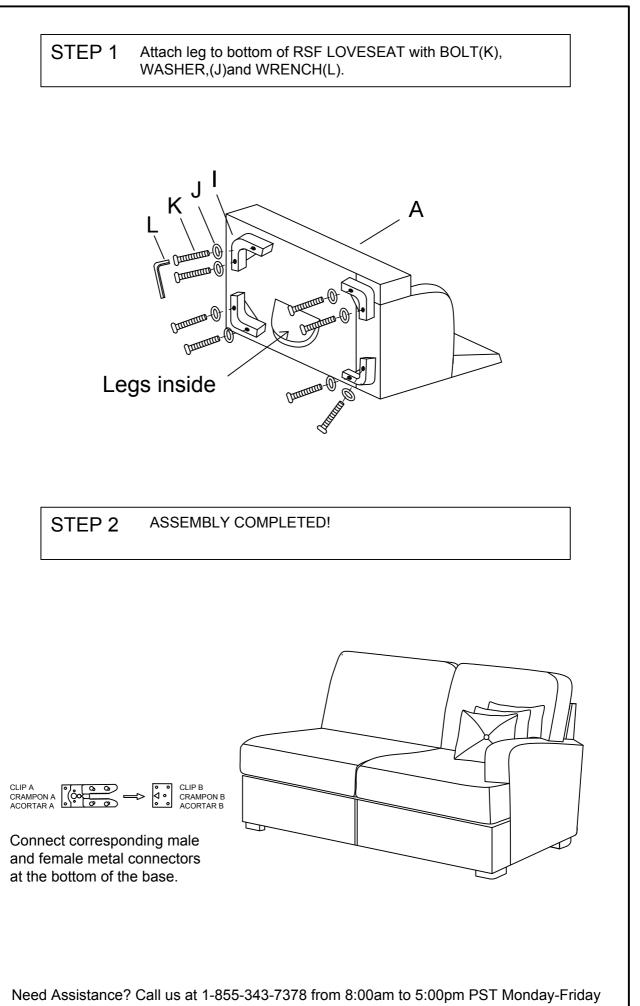

# ASSEMBLY INSTRUCTIONS Item #:U4551-12-03 RSF LOVESEAT

Thank you for purchasing this quality product .Be sure to check all packing materials carefully for small parts that may have come loose inside the carton during shipment. **Before you Assemble:** Please read all instruction carefully before beginning the assembly process. It is recommended that 2 people work together during assembly to prevent personal injury and to ensure that heavy or cumbersome parts are not damaged during the process.

**CAUTION:**For your safety,this product requires two people to lift.

PARTS LIST

| A | RSF LOVESEAT SOFA BASE |            | 1PC |
|---|------------------------|------------|-----|
| В | RSF BACK CUSHION       |            | 1PC |
| С | LSF BACK CUSHION       |            | 1PC |
| D | RSF SEAT CUSHION       |            | 1PC |
| Е | LSF SEAT CUSHION       |            | 1PC |
| F | PILLOW 20"*20"         |            | 1PC |
| G | PILLOW 20"*20"         |            | 1PC |
| н | PILLOW 20"*20"         | X          | 1PC |
| I | PLASTIC LEGS           | L.         | 4PC |
| J | FLAT WASHER            | 0          | 8PC |
| к | BOLT                   | Commentant | 8PC |
| L | WRENCH                 |            | 1PC |