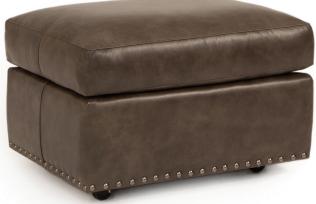

## FEATURES:

BACK STYLE: Loose pillow inside back

NAILHEAD:Small and medium size (size/configuration shown standard)Black Pearl shown (see samples for color selection)

**DESIGN NOTE:** Ottoman is standard with casters Due to the curved back design, stripes and plaids cannot be fully matched

|  | DIMENSIONS: |                             | Length | Depth | Height | Inside<br>Length | Seat<br>Height | Seat<br>Depth | Arm<br>Height |
|--|-------------|-----------------------------|--------|-------|--------|------------------|----------------|---------------|---------------|
|  | 562-56      | Swivel Chair                | 34     | 38    | 38     | 22               | 20             | 19            | 25            |
|  | 562-58      | Swivel Glider Chair (shown) | 34     | 38    | 38     | 22               | 20             | 19            | 25            |
|  | 562-40      | Ottoman                     | 27     | 22    | 17     | -                | -              | -             | -             |