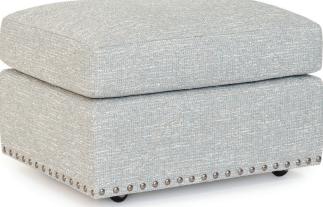

## FEATURES:

BACK STYLE: Loose pillow inside back

NAILHEAD:Small and medium size (size/configuration shown standard)Black Pearl shown (see samples for color selection)

**DESIGN NOTE:** Ottoman is standard with casters Due to the curved back design, stripes and plaids cannot be fully matched

|  | DIMENSIONS: |                             | Length | Depth | Height | Inside<br>Length | Seat<br>Height | Seat<br>Depth | Arm<br>Height |
|--|-------------|-----------------------------|--------|-------|--------|------------------|----------------|---------------|---------------|
|  | 562-56      | Swivel Chair                | 34     | 38    | 38     | 22               | 20             | 19            | 25            |
|  | 562-58      | Swivel Glider Chair (shown) | 34     | 38    | 38     | 22               | 20             | 19            | 25            |
|  | 562-40      | Ottoman                     | 27     | 22    | 17     | -                | -              | -             | -             |