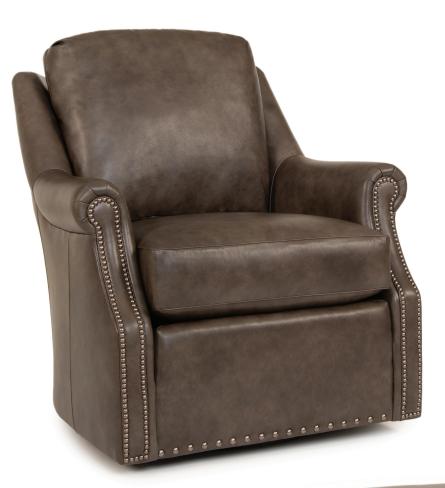

## FEATURES:

 BACK STYLE:
 Loose pillow inside back

 NAILHEAD:
 Small and medium size (size/configuration shown standard)

 Plack Pearl shown (see samples for color selection)

**DESIGN NOTE:** Ottoman is standard with casters

| DIMENSIONS: |                      | Length | Depth | Height | Inside<br>Length | Seat<br>Height | Seat<br>Depth | Arm<br>Height |
|-------------|----------------------|--------|-------|--------|------------------|----------------|---------------|---------------|
| 562-56      | Swivel Chair (shown) | 34     | 38    | 38     | 22               | 20             | 19            | 25            |
| 562-58      | Swivel Glider Chair  | 34     | 38    | 38     | 22               | 20             | 19            | 25            |
| 562-40      | Ottoman              | 27     | 22    | 17     | -                | -              | -             | -             |