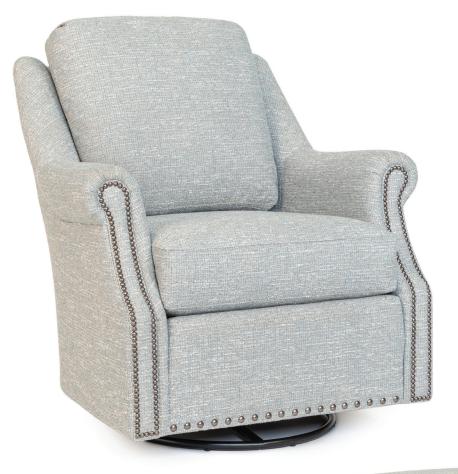

## FEATURES:

 BACK STYLE:
 Loose pillow inside back

 NAILHEAD:
 Small and medium size (size/configuration shown standard)

 Plack Pearl shown (see samples for color selection)

**DESIGN NOTE:** Ottoman is standard with casters

| DIMENSIONS: |                      | Length | Depth | Height | Inside<br>Length | Seat<br>Height | Seat<br>Depth | Arm<br>Height |
|-------------|----------------------|--------|-------|--------|------------------|----------------|---------------|---------------|
| 562-56      | Swivel Chair (shown) | 34     | 38    | 38     | 22               | 20             | 19            | 25            |
| 562-58      | Swivel Glider Chair  | 34     | 38    | 38     | 22               | 20             | 19            | 25            |
| 562-40      | Ottoman              | 27     | 22    | 17     | -                | -              | -             | -             |