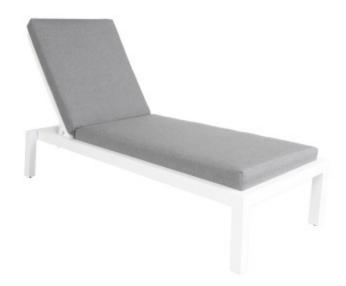

## **C**ABANA**C**OAST

Product No: 30223-WH Name: Gramercy Chaise Lounge

Collection: Gramercy Material: Aluminum Weight: 88 lbs

**Detail:** The Gramercy patio furniture collection features TigerDrylac® White cast aluminum. The cast aluminum frames are easy to maintain. The luxurious design is suitable for residential and commercial settings. The Gramercy patio furniture group photo is shown in Sunbrella® 40434 Cast Slate cushions, pillows in 21" x 13" Tempotest® 51353-8 Mason Cherry and 18" 986-98 Home Cherry. **Stackable**.