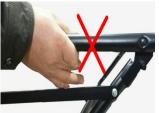

Step 6: Put the mattress on the bed and fold the bed, it is assembled and ready for use.

Please use correct handling mode, illustrated here, when using the product to avoid hand injuries.