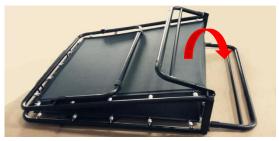

Step 6: Put the mattress on the bed and fold the bed, it is assembled and ready for use.

Please use correct handling mode, illustrated here, when using the product to avoid hand injuries.