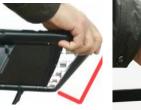

Step 6: Put the mattress on the bed and fold the bed, it is assembled and ready for use.

Please use correct handling mode, illustrated here, when using the product to avoid hand injuries.