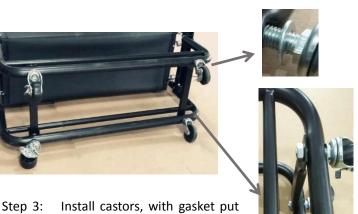

Step 1: Remove the Foldaway Guest Bed from the box and please it flat on the floor. Prepare all components.

on the casters, then tighten the nuts and metal bars until secure.

Step 5: Install four leg braces by tighten the wing nuts and screw, making sure all wing nuts are tightly secured.