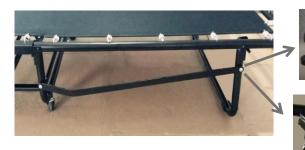

Step 1: Remove the Foldaway Guest Bed from the box and please it flat on the floor. Prepare all components.

on the casters, then tighten the nuts and metal bars until secure.

Step 5: Install four leg braces by tighten the wing nuts and screw, making sure all wing nuts are tightly secured.