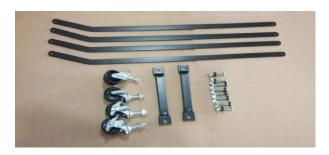

Step 1: Remove the Foldaway Guest Bed from the box and please it flat on the floor. Prepare all components.

on the casters, then tighten the nuts and metal bars until secure.

Step 5: Install four leg braces by tighten the wing nuts and screw, making sure all wing nuts are tightly secured.