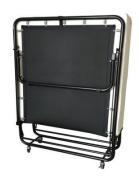

Step 1: Remove the Foldaway Guest Bed from the box and please it flat on the floor. Prepare all components.

on the casters, then tighten the nuts and metal bars until secure.

Step 5: Install four leg braces by tighten the wing nuts and screw, making sure all wing nuts are tightly secured.

**IMPORTANT SAFETY NOTE:** 

Carefully remove the mattress from between the metal frame. Open the middle two feet.

Unfold the bed and set it flat on the floor. Raise all legs to their upright position. Make sure the legs are locked in place.