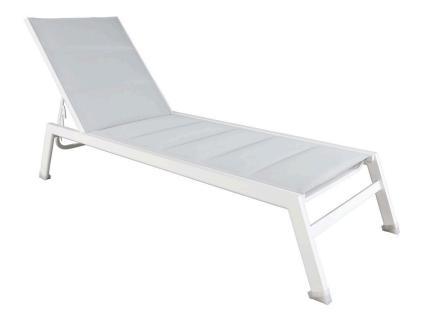

## **C**ABANA**C**OAST

Product No: 70127P-WG Name: Element Padded Lounge

Collection: Element Padded Sling Material: Batyline® Sling Weight: 32 lbs

**Dimensions:** 26"W x 80"D x 13"H **AH:** N | **SW:** 26" | **SDW:** N | **SHW:** N | **SD:** 48" | **SH:** 13"

**Detail:** Conjuring the colors of a stunning coastline, the Element collection is designed for lounging by the water. An exciting addition to the Element Sling seating product range, the Element Padded Sling Lounge takes the comfort and easy-care qualities of sling fabric to the next level. With a durable aluminum frame, the Element Padded Sling Lounge is stackable and offered in color combinations of Batyline® Grey Sling on Tiger-Drylac® White frame, and Batyline® Pebble Sling on AkzoNobel® Black frame. Wyzenbeek Double Rub count: 120,000.