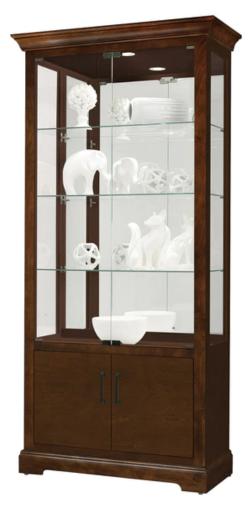

Cherry Bordeaux wood finish on select hardwoods and veneers.

This flat-top pediment curio features hinged glass doors with antique black finished hinges and pulls.

A lower storage area with an adjustable laminated wood shelf behind two wood doors with antique brass finished door handles is included.

A glass mirrored back enhances the view.

Three adjustable glass shelves provide for four levels of display. Continuous holes for maximum shelf adjustment.

 $\mathsf{Pad}\text{-}\mathsf{Lock}^{\mathsf{TM}}$  cushioned metal shelf clips increase stability and safety.

No-Reach  $^{\text{TM}}$  roller light switch for interior LED light is conveniently located on the back of the cabinet.

Adjustable levelers under each corner provide stability on uneven and carpeted floors.