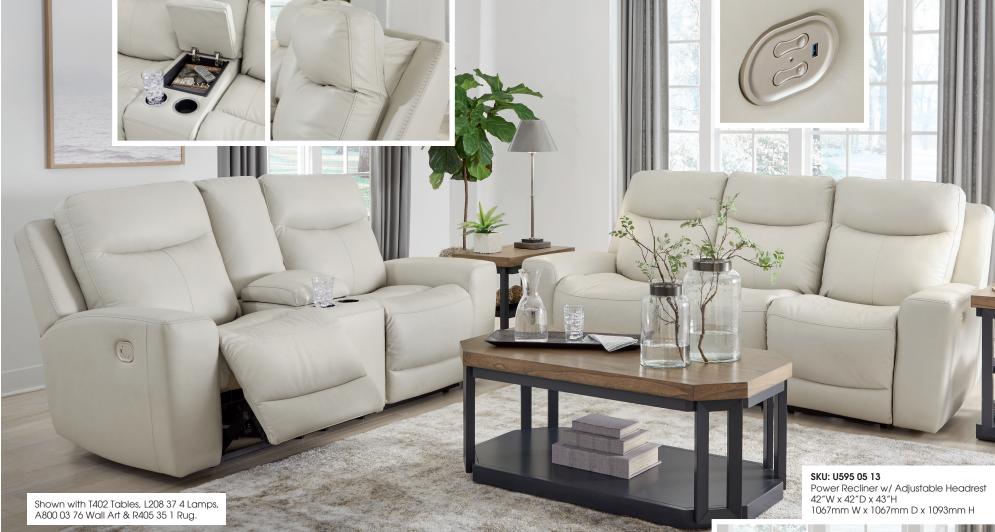

## "Mindango-Coconut" U595 05

## SKU: U595 05 15

Power Reclining Sofa w/ Adjustable Headrest 89"W x 42"D x 43"H 2261mm W x 1067mm D x 1093mm H

## SKU: U595 05 18

Power Reclining Loveseat w/ Adjustable Headrest & Console Storage 79"W x 42"D x 43"H 2007mm W x 1067mm D x 1093mm H

## Features:

- Features Leather Match upholstery
- Due to its natural origin, real leather can show individual characteristics such as healed scars, growth marks, grain variation and shade variation
- Natural variations make each hide unique and do not detract from the wearing qualities of leather
- Frame constructions have been rigorously tested to simulate
- the home and transportation environments for improved durability
- Frame components are secured with combinations of glue, blocks, interlocking panels and staples
- All fabrics are pre-approved for wearability and durability against AHFA standards

MILLENNIUM

- Cushions are constructed of low melt fiber wrapped over high quality foam
- Features metal drop-in unitized seat box for strength and durability
- All metal construction to the floor for strength and durability
- The power reclining mechanism features infinite positions for comfort
- Features Pad over Chaise Scoop Seating
- Loveseat features console storage and 2 cup holders
- This collection features Easy View<sup>™</sup> Power Adjustable Headrests
- The power control features a USB charging port
- Zero-Draw technology only consumes power when the USB receptacle is in use