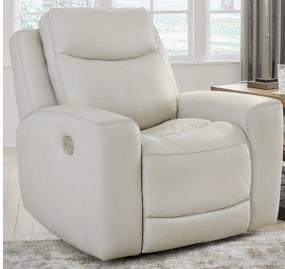

## Features:

- Features Leather Match upholstery
- Due to its natural origin, real leather can show individual characteristics such as healed scars, growth marks, grain variation and shade variation
- Natural variations make each hide unique and do not detract from the wearing qualities of leather
- Frame constructions have been rigorously tested to simulate
- the home and transportation environments for improved durability
- Frame components are secured with combinations of glue, blocks, interlocking panels and staples
- All fabrics are pre-approved for wearability and durability against AHFA standards

MILLENNIUM

- Cushions are constructed of low melt fiber wrapped over high quality foam
- Features metal drop-in unitized seat box for strength and durability
- All metal construction to the floor for strength and durability
- The power reclining mechanism features infinite positions for comfort
- Features Pad over Chaise Scoop Seating
- Loveseat features console storage and 2 cup holders
- This collection features Easy View<sup>™</sup> Power Adjustable Headrests
- The power control features a USB charging port
- Zero-Draw technology only consumes power when the USB receptacle is in use