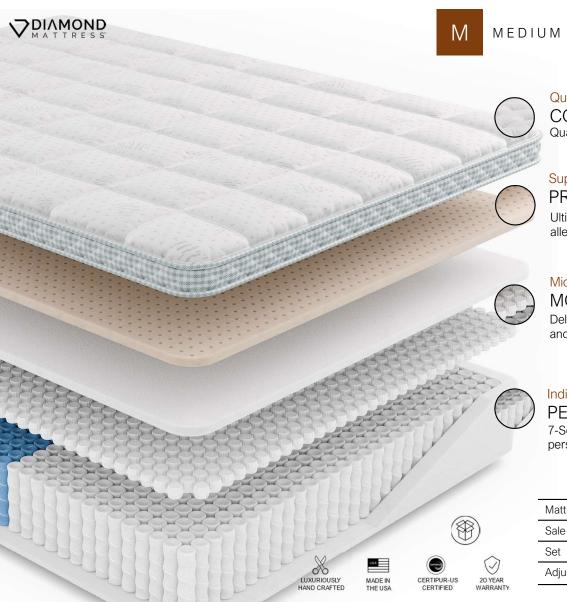

#### Quilted Tencel™ Fabric:

### **COMFORT QUILTED**

Quality quilted top layer with for the ultimate luxurious comfort.

#### Supportive Natural Latex:

#### PRESSURE RELIEVING

Ultimate pressure relief while providing a weightless feel. Environmentally-friendly, hypoallergenic, anti-microbial, and extremely breathable.

#### Micro Wrapped Coils:

#### MOTION ABSORBING

Delivers a softer feel and smoother finish to your mattress, while absorbing movement and impact to prevent roll together for ultimate restorative sleep.

#### Individually Wrapped Coils:

#### PERSONALIZED COMFORT

7-Series coil system: Independent coils adjust to your body's unique shape for personalized pressure relief and comfort. Tri-Zoned for back support.

|            | TWIN XL | TWIN XL | FULL | QUEEN | KING | CA KING |
|------------|---------|---------|------|-------|------|---------|
| Mattress   |         |         |      |       |      |         |
| Sale Price |         |         |      |       |      |         |
| Set        |         |         |      |       |      |         |
| Adjustable |         |         |      |       |      |         |