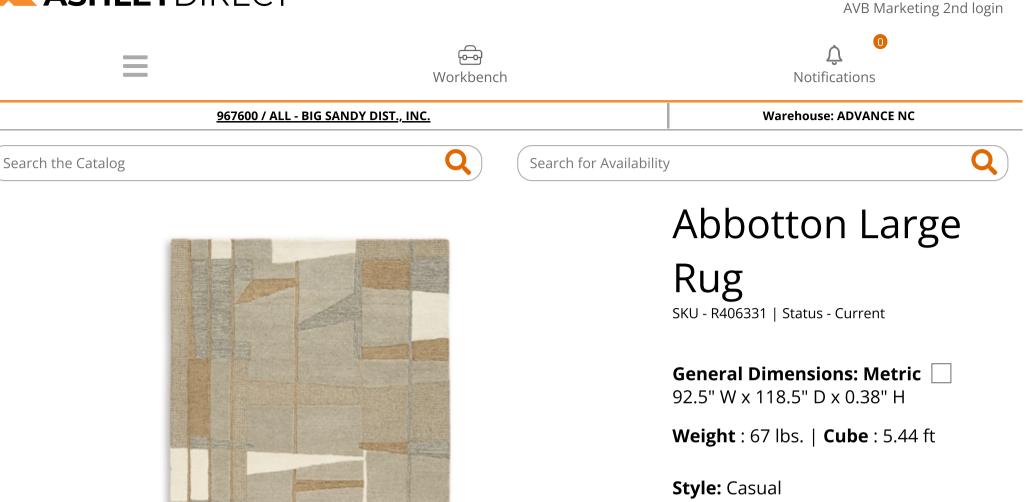

## **PRODUCT DESCRIPTION**

Abstract imagery and a medley of neutral tones give this rug loads of visual interest and a lot of versatility. The hand-tufted pile is rich with feel-good texture. Be it in casual gathering places or formal spaces, it has a look that feels right at home.

## □ General Dimensions: Metric

92.5" W x 118.5" D x 0.38" H

| Inches | : 92.5" W x 118.5" D x<br>0.38" H | Carton:<br>Inches   | : 94" W x 10" D x 10" H | Unit of<br>Measure: | EA |
|--------|-----------------------------------|---------------------|-------------------------|---------------------|----|
|        |                                   | Express<br>Shipped: |                         | Qty Per<br>Carton:  | 1  |
|        |                                   | Inches              | : 94" W x 10" D x 10" H |                     |    |
|        |                                   | Weight              | : 67 lbs.               |                     |    |
|        |                                   | Cubes               | : 5.44 ft               |                     |    |
|        |                                   | UPC                 | : 024052872286          |                     |    |

Weight : 67 lbs. | Cube : 5.44 ft

Get To Know Us

**Customer Care** 

**Get Inspired** 

Copyright © 2024 Ashley Furniture Industries, LLC

Website Information

Privacy | Legal Notices and Terms of Use

Need Technical Support <u>Click here to Contact Us</u>