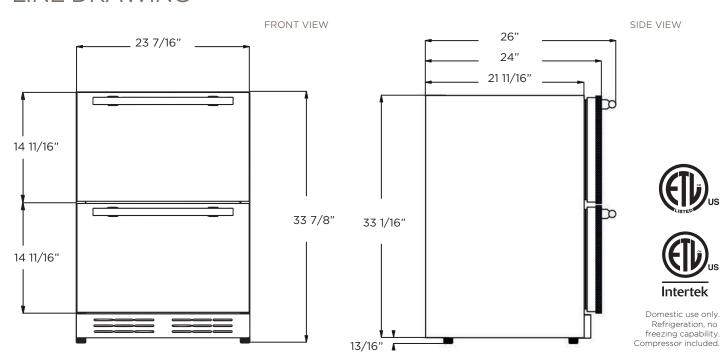

## LINE DRAWING

## PURBD51SS1

**Don's Appliances** 

Refrigeration DrawerS | TWO DRAWER SINGLE ZONE

Exceptional Brands and Service Since 1971

| PRODUCT DESCRIPTION PURBD51SS1 |                                                                                  | ELECTRICAL SPECIFICATIONS                          |            |
|--------------------------------|----------------------------------------------------------------------------------|----------------------------------------------------|------------|
| Standard Width                 | 24"                                                                              | Compressor Brand                                   | Embraco    |
| Dimensions                     | 23 <sup>7</sup> / <sub>16</sub> " W x 24" D X 33 <sup>7</sup> / <sub>8</sub> " H | Min. Circuit Required                              | 15 A       |
| Weight                         | 130 lbs                                                                          | AC Power                                           | 115V/60HZ  |
| Installation Type              | Built-in and Free Standing                                                       | Amperage                                           | 1.25A      |
| Refrigerant Type               | R600a                                                                            | Plug Type                                          | В          |
| Volume                         | 4.7 cu ft (137L)                                                                 | OTHER FEATURES                                     |            |
| Sound Level                    | 40 dBA                                                                           | Full Extension Drawers with telescopic rollers     |            |
| Door Finish                    | 304 Stainless Steel / Panel Ready                                                | Soft closing drawers.                              |            |
| Door Handle                    | Tubular                                                                          | Open Door Alarm                                    |            |
| Cabinet Finish                 | Black                                                                            | Anti Vibration Technology                          |            |
| Interior Finish                | Stainless Steel                                                                  | Adjustable termostat & temperature memory function |            |
| Lighting                       | White LED                                                                        | Sabbath Mode                                       |            |
| Controls                       | Electronic control with white LED readout.                                       | Stylish look with tubular handle                   |            |
|                                |                                                                                  | Anti Damping System                                |            |
| Temperature Range              | 34 to 64°F                                                                       | Smart Storage                                      |            |
| TOP DRAWER                     |                                                                                  | Perfect Climate Technology                         |            |
| Total Capacity                 | 54 cans (12 oz)                                                                  | Quiet Operation                                    |            |
| Shelve Dividers                | 2 Adjustable Stainless steel<br>Dividers.                                        | KITS                                               |            |
|                                |                                                                                  | Carbon Filter KIT                                  | ACC00114-1 |
| BOTTOM DRAWER                  |                                                                                  | PRO Handle                                         | ACC0175505 |
| Total Capacity                 | 59 cans (12 oz)                                                                  | WARRANTY                                           |            |
| Shelve Dividers                | 1 Fixed Tubular Divider                                                          | 2 Year Parts and In-Home Labor Warranty.           |            |