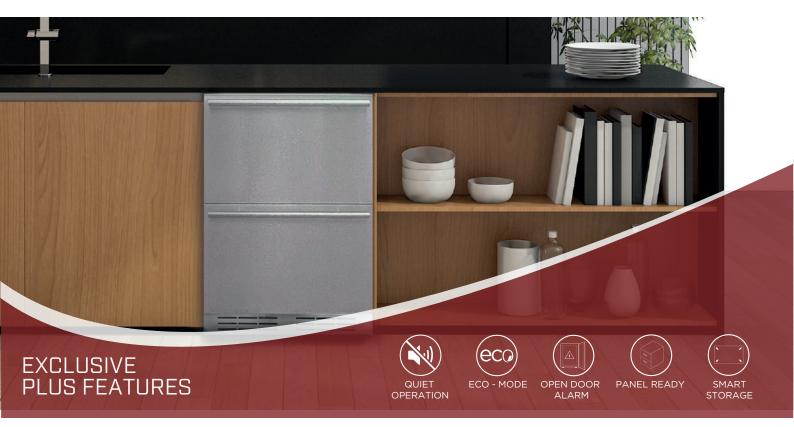

The double drawers are constructed with corrosion resistant 304 stainless steel solid doors, which are Panel Ready. The all stainless steel interiors are spacious, accommodating

up to 4.7 cu ft (137L), and feature an electronic control panel with temperature adjustments ranging from 34° to 64°.

With its sleek design, this drawer unit adds both style and functionality to any kitchen.