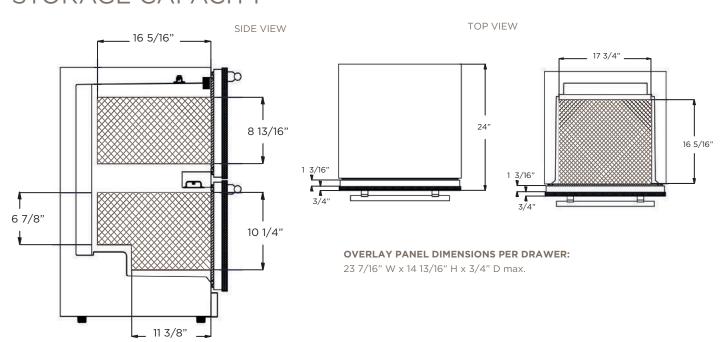

## STORAGE CAPACITY

## PURBD51SS1

**Don's Appliances** 

Refrigeration DrawerS | TWO DRAWER SINGLE ZONE

Exceptional Brands and Service Since 1971

| PRODUCT DESCRIPTION PURBD51SS1 |                                                                                  | ELECTRICAL SPECIFICATIONS                          |            |
|--------------------------------|----------------------------------------------------------------------------------|----------------------------------------------------|------------|
| Standard Width                 | 24"                                                                              | Compressor Brand                                   | Embraco    |
| Dimensions                     | 23 <sup>7</sup> / <sub>16</sub> " W x 24" D X 33 <sup>7</sup> / <sub>8</sub> " H | Min. Circuit Required                              | 15 A       |
| Weight                         | 130 lbs                                                                          | AC Power                                           | 115V/60HZ  |
| Installation Type              | Built-in and Free Standing                                                       | Amperage                                           | 1.25A      |
| Refrigerant Type               | R600a                                                                            | Plug Type                                          | В          |
| Volume                         | 4.7 cu ft (137L)                                                                 | OTHER FEATURES                                     |            |
| Sound Level                    | 40 dBA                                                                           | Full Extension Drawers with telescopic rollers     |            |
| Door Finish                    | 304 Stainless Steel / Panel Ready                                                | Soft closing drawers.                              |            |
| Door Handle                    | Tubular                                                                          | Open Door Alarm                                    |            |
| Cabinet Finish                 | Black                                                                            | Anti Vibration Technology                          |            |
| Interior Finish                | Stainless Steel                                                                  | Adjustable termostat & temperature memory function |            |
| Lighting                       | White LED                                                                        | Sabbath Mode                                       |            |
| Controls                       | Electronic control with white LED readout.                                       | Stylish look with tubular handle                   |            |
|                                |                                                                                  | Anti Damping System                                |            |
| Temperature Range              | 34 to 64°F                                                                       | Smart Storage                                      |            |
| TOP DRAWER                     |                                                                                  | Perfect Climate Technology                         |            |
| Total Capacity                 | 54 cans (12 oz)                                                                  | Quiet Operation                                    |            |
| Shelve Dividers                | 2 Adjustable Stainless steel<br>Dividers.                                        | KITS                                               |            |
|                                |                                                                                  | Carbon Filter KIT                                  | ACC00114-1 |
| BOTTOM DRAWER                  |                                                                                  | PRO Handle                                         | ACC0175505 |
| Total Capacity                 | 59 cans (12 oz)                                                                  | WARRANTY                                           |            |
| Shelve Dividers                | 1 Fixed Tubular Divider                                                          | 2 Year Parts and In-Home Labor Warranty.           |            |