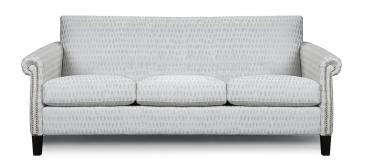

## Ellie

Rolled arms, nailhead trim, and tight-back seating give this sofa a stunning style. Eco-friendly construction. Certified sustainable, kiln-dried wood frame. Feather wrapped MicroGel soy-based polyfoam. Web and coil spring system. Benchmade in Canada. Available in fabric or leather.