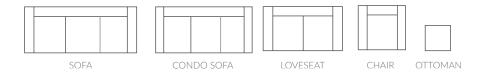

## **Full Collection**

As an inherent quality of a hand-crafted product, all dimensions are approximate

| item       |         | dimensions |      |      |       |       |       |
|------------|---------|------------|------|------|-------|-------|-------|
| sofa       | 1431-38 | L88"       | D34" | H33" | AH25" | SH18" | SD22" |
| condo sofa | 1431-37 | L79"       | D34" | H33" | AH25" | SH18" | SD22" |
| loveseat   | 1431-35 | L56"       | D34" | H33" | AH25" | SH18" | SD22" |
| chair      | 245-20  | L33"       | D34" | H33" | AH25" | SH18" | SD22" |
| ottoman    | 245-14  | L22"       | D18" | H16" |       |       |       |