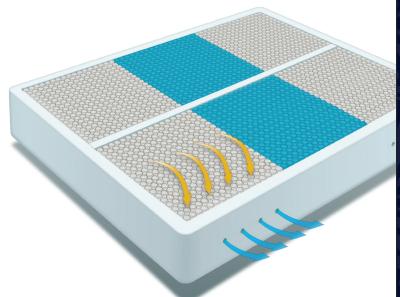

## COIL SYSTEM

POSTURIZED CENTRE SUPPORT Provides increased support and proper alignment of your spine

AIRFLOW SURROUND FOAM
Airflow Surround Foam Encasement for increased sleeping surface, a strong sitting edge and enhanced cooling

PATENTED MOTION SEPARATION FOAM Patented Motion Separation Foam isolates partner's movement to provide the best in undistrurbed sleep

©2020 Kingsdown, Inc. All rights reserved.