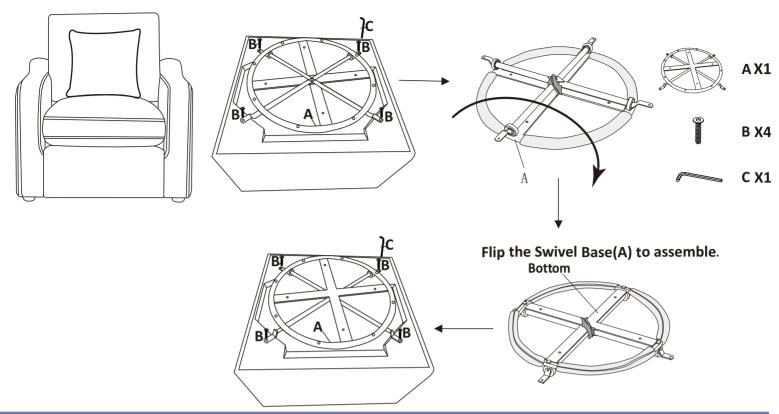

#### **Description# Chair**

|    | Bescription, endi |                                          |       |  |
|----|-------------------|------------------------------------------|-------|--|
|    | HARDWARE LIST     |                                          |       |  |
| No | Description       | Sketch                                   | Qty   |  |
| Α  | Swivel base       |                                          | 1 PCS |  |
| В  | Bolt<br>(M6x25mm) | (Bolts are pre-installed in swivel base) | 4 PCS |  |
| С  | Allen Wrench      |                                          | 1 PCS |  |

#### Swivel Chair

Please lay the item on its back on a soft, clean floor. Unscrew the swivel base, do not throw the bolts, then turn over the swivel base, finally screw it into the bottom rail with four bolts.