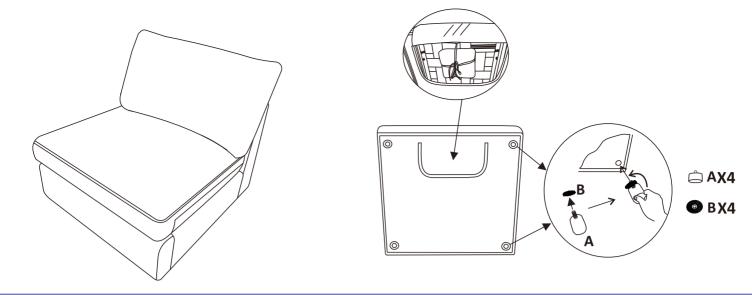

#### PART LIST

When unpacking, please be careful not to discard any parts with the packaging. Before continuing, please make sure you have the following parts:

Item# SSUR#911L-BRNT/SSUR#911R-BRNT

Description# Left Arm Facing Chair incl (2) plws/Right Arm Facing Chair incl (2) plws

| HARDWARE LIST |             |        |       |
|---------------|-------------|--------|-------|
| No            | Description | Sketch | Qty   |
| Α             | Plastic leg | Ô      | 4 PCS |
| В             | Flat Washer | •      | 4 PCS |

#### Step 1

Please lay the item on its back on a soft, clean floor. Open the flap in the lining and remove the red package containing the four plastic legs and washers. Install as shown below.

When unpacking, please be careful not to discard any parts with the packaging. Before continuing, please make sure