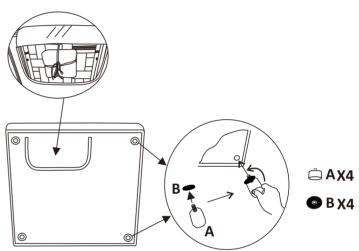

#### Step 3

Please lay the item on its back on a soft, clean floor. Open the flap in the lining and remove the red package containing the four plastic legs and washers. Install as shown below.

# Item# SSUR#910-BRNT Description# Armless Chair

| HARDWARE LIST |             |        |       |
|---------------|-------------|--------|-------|
| No            | Description | Sketch | Qty   |
| Α             | Plastic leg | Ġ      | 4 PCS |
| В             | Flat Washer | •      | 4 PCS |