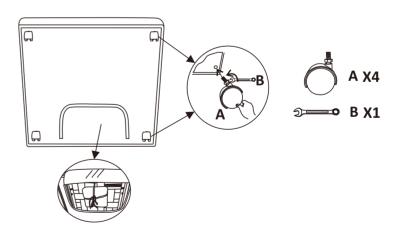

#### **PART LIST**

When unpacking, please be careful not to discard any parts with the packaging. Before continuing, please make sure you have the following parts:

Item# SSUR#900-BRNT Description# Ottoman with casters

| HARDWARE LIST |             |             |       |
|---------------|-------------|-------------|-------|
| No            | Description | Sketch      | Qty   |
| Α             | Caster      | đ           | 4 PCS |
| В             | Wrench      | <b>೨</b> —● | 1 PCS |

#### Ottoman

Please lay the item on its back on a soft, clean floor. Open the flap in the lining and remove the red package containing the four casters and one wrench. Install as shown below.