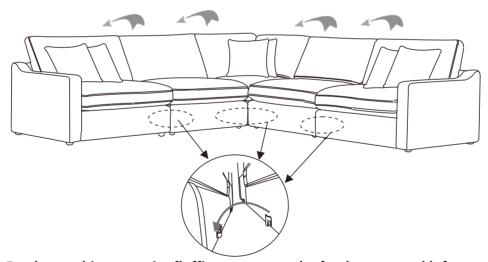

#### Step 4

Begin sectional connection by placing the pieces in the desired location in the room. Connect the pieces together using the brackets on the sides of each piece.

Note: Each LAF Chair, RAF Chair, Wedge includes two toss pillows, Each Swivel Chair includes one toss pillow.