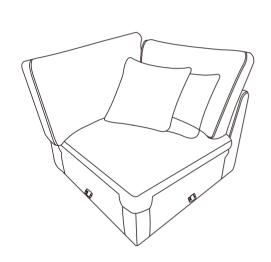

you have the following parts:

Item# SSUR#950-BRNT
Description# Wedge incl (2) plws

| HARDWARE LIST |             |        |       |
|---------------|-------------|--------|-------|
| No            | Description | Sketch | Qty   |
| Α             | Plastic leg | Ĝ      | 4 PCS |
| В             | Flat Washer | •      | 4 PCS |