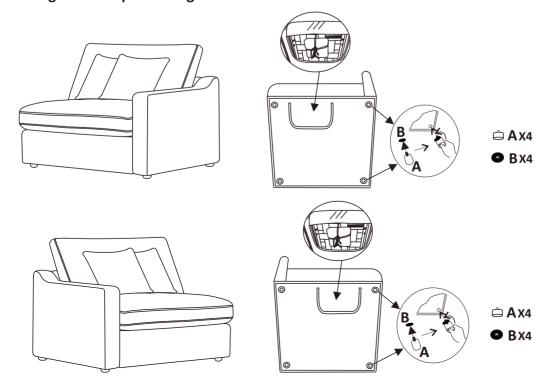

#### Step 1

Please lay the item on its back on a soft, clean floor. Open the flap in the lining and remove the red package containing the four plastic legs and washers. Install as shown below.

When unpacking, please be careful not to discard any parts with the packaging. Before continuing, please make sure

you have the following parts:

Item# SSUR#950-BRNT
Description# Wedge incl (2) plws

| HARDWARE LIST |             |        |       |
|---------------|-------------|--------|-------|
| No            | Description | Sketch | Qty   |
| Α             | Plastic leg | Ĝ      | 4 PCS |
| В             | Flat Washer | •      | 4 PCS |

#### Step 2

Please lay the item on its back on a soft, clean floor. Open the flap in the lining and remove the red package containing the four plastic legs and washers. Install as shown below.