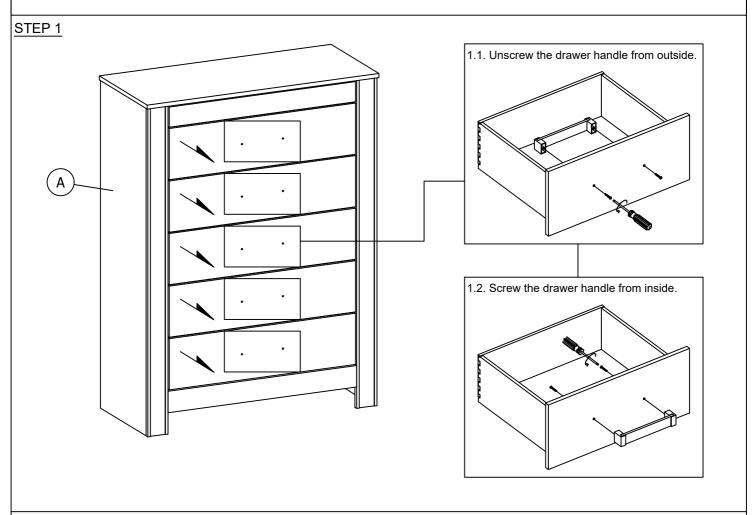

### LOGAN CH ASSEMBLY INSTRUCTIONS

Thank you for purchasing this quality product. Be sure any small parts and hardware not for children under 3 years. Adult assembly required.

#### "DO NOT TIGHTEN SCREWS UNTIL COMPLETELY ASSEMBLED"

#### "DO NOT OVER TIGHT ANY HARDWARE"

| PART LIST |             |         |      |  |  |  |
|-----------|-------------|---------|------|--|--|--|
| ITEM      | DESCRIPTION | DRAWING | QTY  |  |  |  |
| Α         | CHEST       |         | 1 PC |  |  |  |