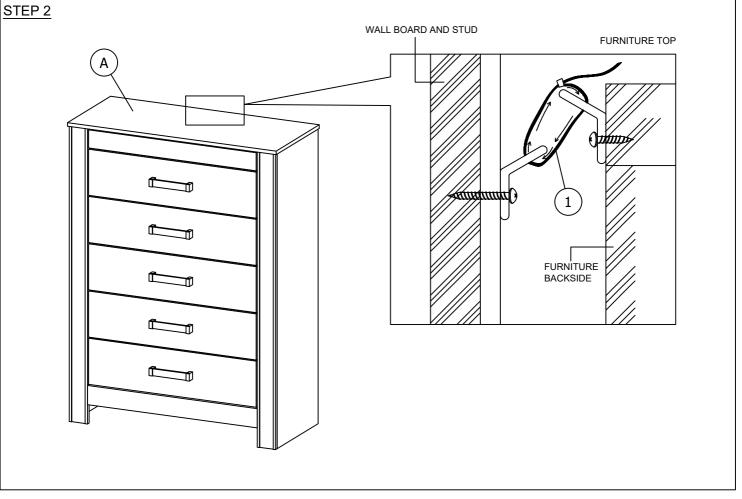

| HARDWAI | RE LI | IST |
|---------|-------|-----|
|---------|-------|-----|

| ITEM | DESCRIPTION       | DRAWING | QTY  |  |  |
|------|-------------------|---------|------|--|--|
| 1    | TIPPING RESTRAINT |         | 1 PC |  |  |