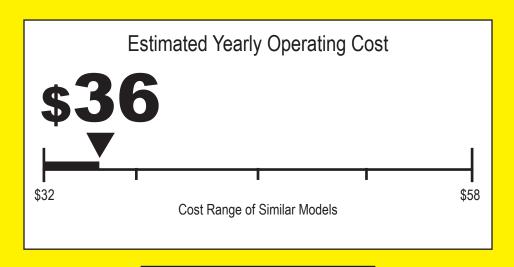

## YGUIDE NERG Refrigerator

- Automatic Defrost
- Without Freezer
- Without Through-the-Door Ice

True Manufacturing Model: TUR-24-\*-SG-A Capacity: 5.6 Cubic Feet

340 kWh Estimated Yearly Electricity Use

## Your cost will depend on your utility rates and use.

- Cost range based only on refrigerator models of similar capacity with automatic defrost without freezer and without through-the-door ice.
- Estimated operating cost based on a 2007 national average electricity cost of 10.65 cents per kWh.
- For more information, visit www.ftc.gov/appliances.