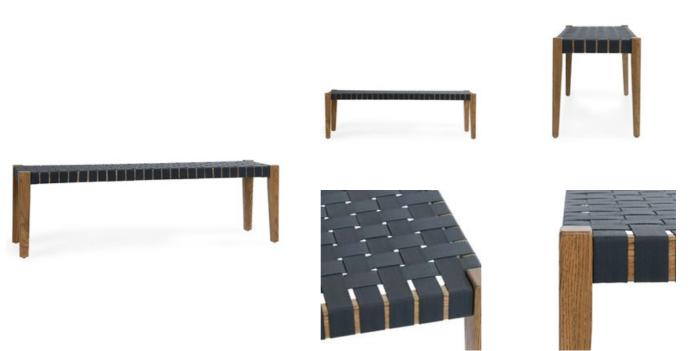

# Orlando Oak Wood 62" Bench

# PRODUCT DETAILS

Specifications SKU : 53006059 Collection : Orlando Materials : Oak Wood, Polyester Webbing Dimensions : 62 W X 16 D X 18 H Colors : True Natural/Charcoal Product Weight : 22 Product Cubic Feet : 4.16

#### Features

Crafted from kiln-dried solid oak, this wood is very durable by nature with a beautiful grain and texture.

Flat woven polyester webbing design provides support, strength, and style Wood frame has a medium toned, hand-applied finish accentuating the natural wood color.

Mortise and tenon construction with hand tied webbing.

Perfect accent piece for the end of a bed, hallway, or seating at a large table.

Floor protectors under the legs to protect surfaces.

Bench comfortably seats 2 people.