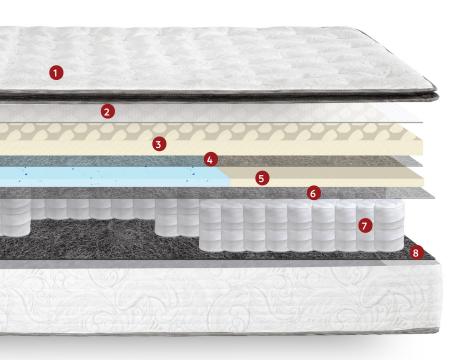

## Fuzion Pillow Top

## 10" Mattress

- 1. Soft polyester knitted fabric
- 2. FR Rayon barrier fabric, intended to protect your mattress and reduce flammable hazard.
- **3.** 1.2" convoluted foam to provide exceptional support
- 4. Non-Woven Fabric to help maintain and protect the layers 25g
- 5. 0.8" Foam with lumbar gel infused memory foam for pressure relieving support
- 6. Non-Woven Fabric to help maintain and protect the layers 80g
- 7. 8" individually wrapped coils provided support and reduces motion transfer 13 gauge
- 8. Non-Woven Fabric to help maintain and protect the layers -120g