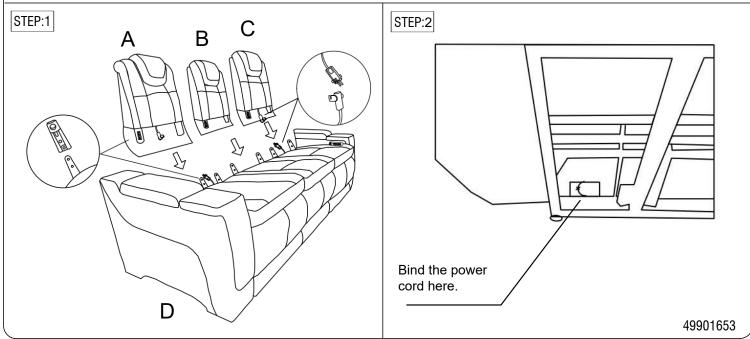

| PART LIST |              |                  |                |     |
|-----------|--------------|------------------|----------------|-----|
| NO.       | Part Picture | Part Description | Code           | QTY |
| А         |              | Left Backrest    |                | 1pc |
| В         |              | Middle Backrest  |                | 1pc |
| С         |              | Right Backrest   |                | lpc |
| D         |              | Body             |                | lpc |
| E         |              | Adapter cord     | PU-13660-ADT-1 | lpc |
| F         |              | Adapter cord     | PU-13660-ADT-2 | 1pc |