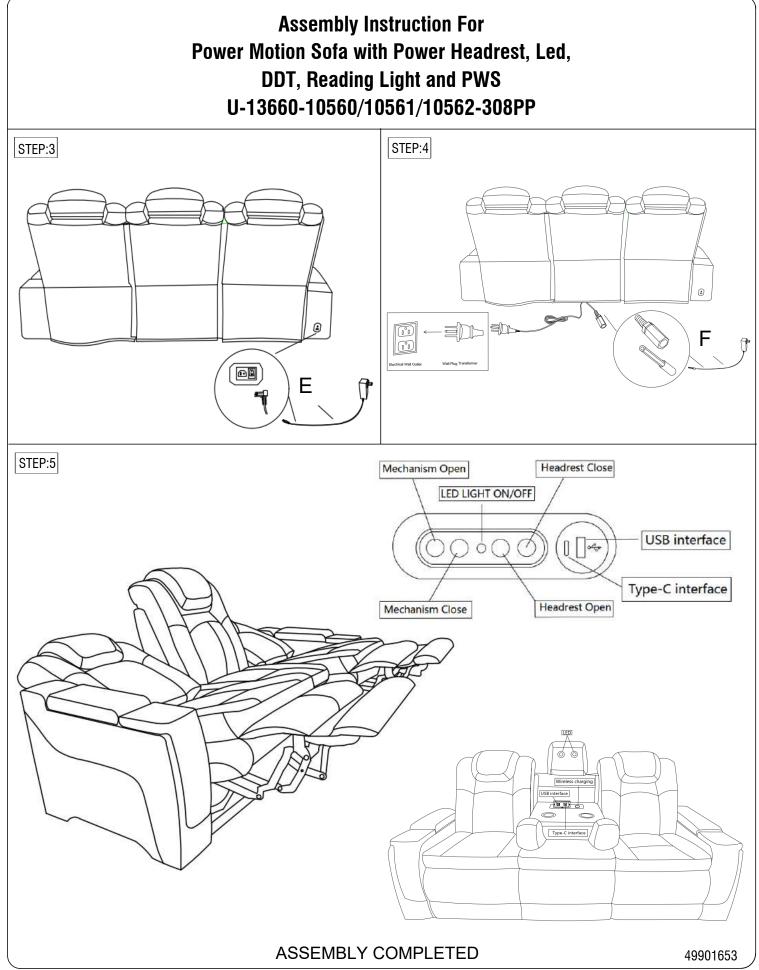

## Assembly Instruction For Power Motion Sofa with Power Headrest, Led, DDT, Reading Light and PWS U-13660-10560/10561/10562-308PP

Caution: Please read instructions thoroughly before unpacking assembly parts. Sharp, exposed staple tips can cause injury, therefore, for your protection, please remove any exposed staples used in packing.

| PART LIST |              |                  |                |     |
|-----------|--------------|------------------|----------------|-----|
| NO.       | Part Picture | Part Description | Code           | QTY |
| А         |              | Left Backrest    |                | 1pc |
| В         |              | Middle Backrest  |                | 1pc |
| С         |              | Right Backrest   |                | lpc |
| D         |              | Body             |                | lpc |
| E         |              | Adapter cord     | PU-13660-ADT-1 | lpc |
| F         |              | Adapter cord     | PU-13660-ADT-2 | 1pc |