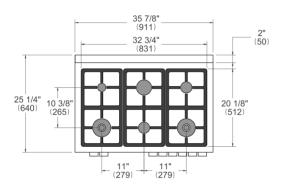

## SIDE VIEW

## FRONT VIEW







## WORKTOP DETAILS

REAR VIEW



## INSTALLATION



A properly-grounded horizontally mounted electrical receptacle should be installed no higher than 3" (7.6 cm) above the floor, no less than 2" (5 cm) and no more than 8" (20,3 cm) from the left side (facing product). Check all local code requirements.



Install agency approved, properly sized manual shut-off valve at max. height of 3" from floor, 2" min. height/ 8" max. height from the right side (facing product). Use approved shut-off valve & regulator gas connection, properly sized flex or rigid pipe. Check all local code requirements.