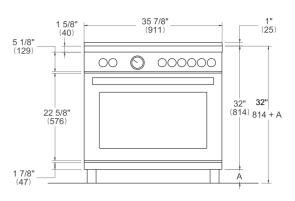

## SIDE VIEW

## FRONT VIEW







## WORKTOP DETAILS

REAR VIEW



## INSTALLATION



A properly-grounded horizontally mounted electrical receptacle should be installed no higher than 3" (7.6 cm) above the floor, no less than 2" (5 cm) and no more than 8" (20,3 cm) from the left side (facing product). Check all local code requirements.



Install agency approved, properly sized manual shut-off valve at max. height of 3" from floor, 2" min. height/ 8" max. height from the right side (facing product). Use approved shut-off valve & regulator gas connection, properly sized flex or rigid pipe. Check all local code requirements.