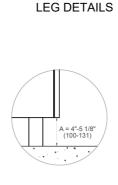

## SIDE VIEW

## FRONT VIEW







## WORKTOP DETAILS

REAR VIEW



## INSTALLATION



A properly-grounded horizontally mounted electrical receptacle should be installed no higher than 3" (7.6 cm) above the floor, no less than 2" (5 cm) and no more than 8" (20,3 cm) from the left side (facing product). Check all local code requirements.



Install agency approved, properly sized manual shut-off valve at max. height of 3" from floor, 2" min. height/ 8" max. height from the right side (facing product). Use approved shut-off valve & regulator gas connection, properly sized flex or rigid pipe. Check all local code requirements.