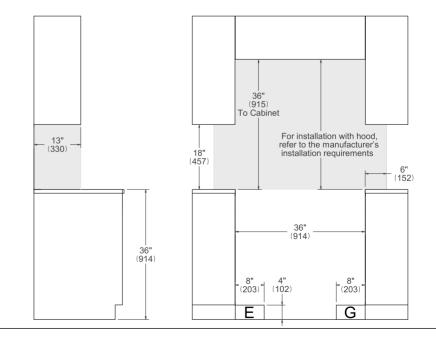

## SIDE VIEW

## FRONT VIEW







## WORKTOP DETAILS

REAR VIEW



## INSTALLATION



A properly-grounded horizontally mounted electrical receptacle should be installed no higher than 3" (7.6 cm) above the floor, no less than 2" (5 cm) and no more than 8" (20,3 cm) from the left side (facing product). Check all local code requirements.



Install agency approved, properly sized manual shut-off valve at max. height of 3" from floor, 2" min. height/ 8" max. height from the right side (facing product). Use approved shut-off valve & regulator gas connection, properly sized flex or rigid pipe. Check all local code requirements.