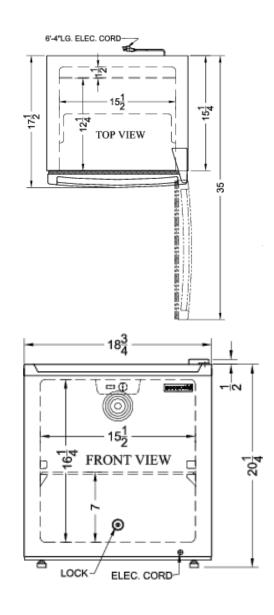

### FFAR23LGP Specifications:

| Overview                   |                                |
|----------------------------|--------------------------------|
| Height of Cabinet          | 20.25" (51 cm)                 |
| Height to Hinge Cap        | 20.75" (53 cm)                 |
| Width                      | 18.75" (48 cm)                 |
| Depth                      | 17.5" (44 cm)                  |
| Depth with door at 90°     | 35.0" (89 cm)                  |
| Capacity                   | 1.7 cu.ft. (48 L)              |
| Defrost Type               | Automatic                      |
| Door                       | White                          |
| Cabinet                    | White                          |
| US Electrical Safety       | ETL                            |
| Canadian Electrical Safety | ETL-C                          |
| Amps                       | 1.0                            |
| Voltage/Frequency          | 115 V AC/60 Hz                 |
| Weight                     | 36.0 lbs. (16 kg)              |
| Shipping Weight            | 40.0 lbs. (18 kg)              |
| Parts & Labor Warranty     | 1 Year                         |
| Compressor Warranty        | 5 Years                        |
| Refrigerator Features      |                                |
| Door Swing                 | RHD                            |
| Reversible                 | No                             |
| Shelf Type                 | Wire                           |
| Shelf Qty                  | 1                              |
| Thermostat Type            | Dial                           |
| Refrigerant Type           | R600a                          |
| Refrigerant Amount         | 0.57oz.                        |
| High Side PSI              | 180.0                          |
| Low Side PSI               | 56.0                           |
| Level Legs Qty             | 2                              |
| Interior Light             | Yes                            |
| Temperature Range          | 1 to 10°C                      |
| Dimensions                 |                                |
| Interior Height            | 16.25" (41 cm)                 |
| Interior Width             | 15.5" (39 cm)                  |
|                            |                                |
| Interior Depth             | 12.25" (31 cm)                 |
|                            | 12.25" (31 cm)<br>7.0" (18 cm) |
| Interior Depth             | . ,                            |