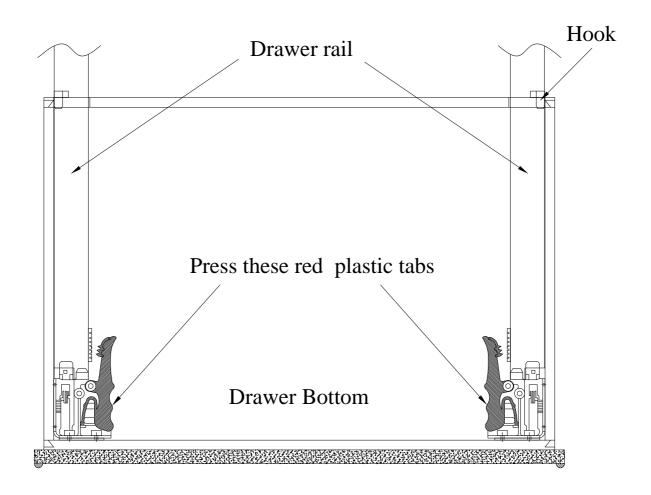

## **ASSEMBLY INSTRUCTIONS**

ITEM NO: I240-459-RIV Chiffarobe

Instruction for the Drawer with Self-Closing Slides

To remove the drawer, fully extend the drawer and press the red plastic tab, then lift up the drawer to move out.

To install the drawer, please Fully extend the slides and align the slides hook to the drawer hole as shown. then press the red plastic tab button the drawer rails, Push the drawer back in.