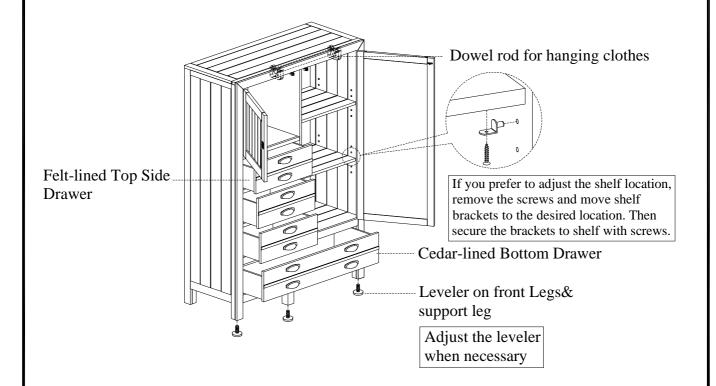

## **ASSEMBLY INSTRUCTIONS**

ITEM NO: I240-459-RIV Chiffarobe

Thank you for purchasing this quality product. Be sure to check all packing material carefully for small parts that may come loose inside the carton during shipment.

## FUNCTIONALITY INSTRUCTION

BEFORE USING THIS PRODUCT PLEASE READ, UNDERSTAND, AND FOLLOW THESE INSTRUCTIONS. Save these instructions for future reference.

FOR INDOOR USE ONLY