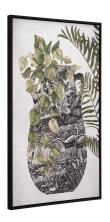

## Greenery Canvas Wall Art Multicolor

Item #: A12245

This wall art has a wood frame and is painted and stretched over canvas with mounting points on back

: No

Features

Indoor/Outdoor : Indoor Color : Multicolor Assembly required (Y or N)