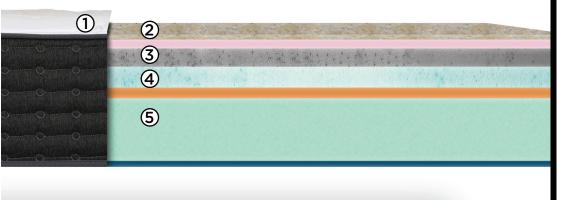

## **EXPRESS COMFORT DELIVERY**

All iMattress products are compressed and ready-to-ship for front door delivery to your customers.

- Super Stretch Tencel Fabric
  A Natural and Breathable fabric to
  - A Natural and Breathable fabric that offers Pressure Relief at the surface of the mattress allowing the sleeper to benefit from the Lift and Reduced Motion below.
- Joma Wool A luxurious, flame resistant, water repellent, non-allergenic fiber, New Zealand Joma wool is used in our mattress to maximize your comfort level and ensure breathability.
- **Dunlop Latex** A soft contouring latex providing long-lasting comfort and extreme durability.
- GelResponse™ Latex An eco-friendly combination of pressure relieving, breathable latex with gel beads to provide optimal sleeping surface temperature.
- **S** Perfect Form Core This foam core provides a luxurious balance of comfort, support and durability for an ultimate night's sleep.