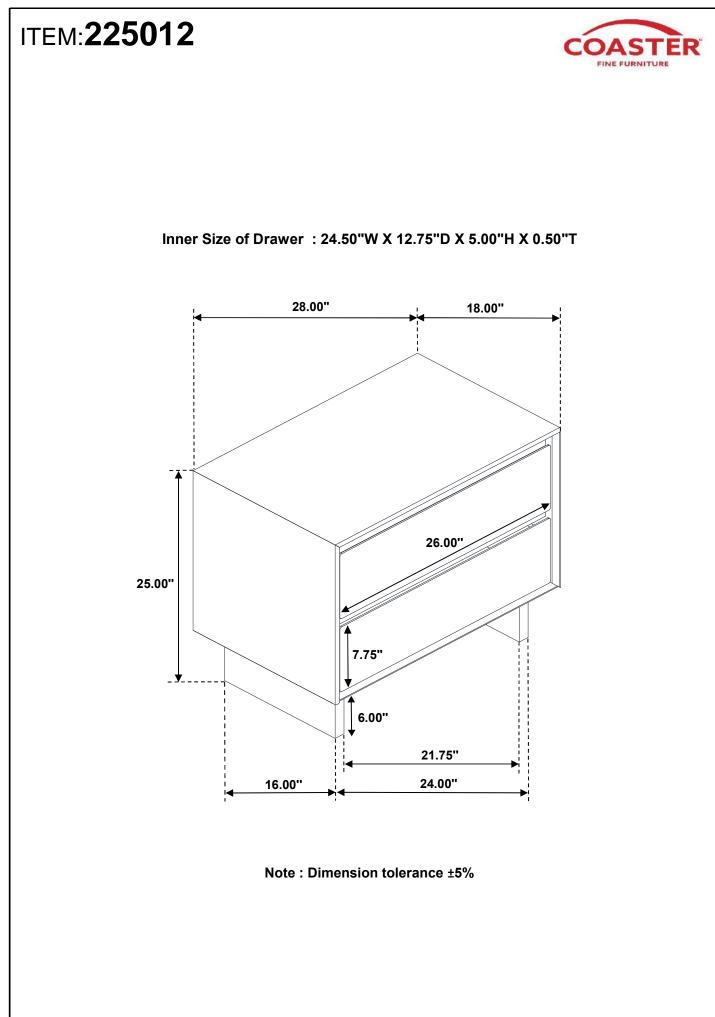

## ASSEMBLY INSTRUCTIONS COASTER FINE FURNITURE



Fine Furniture for every stage of life



REVISION 0 : 07/24/2024



COASTERFURNITURE.COM

## ITEM: 225012 ASSEMBLY INSTRUCTIONS



## **ASSEMBLY TIPS:**

1. Remove hardware from box and sort by size.

WARNING!

- 2. Please check to see that all hardware and parts are present prior to start of assembly.
- 3. Please follow attached instructions in the same sequence as numbered to assure fast & easy assembly.



1. Don't attempt to repair or modify parts that are broken or defective. Please contact the store immediately.

2. This product is for home use only and not intended for commercial establishments.