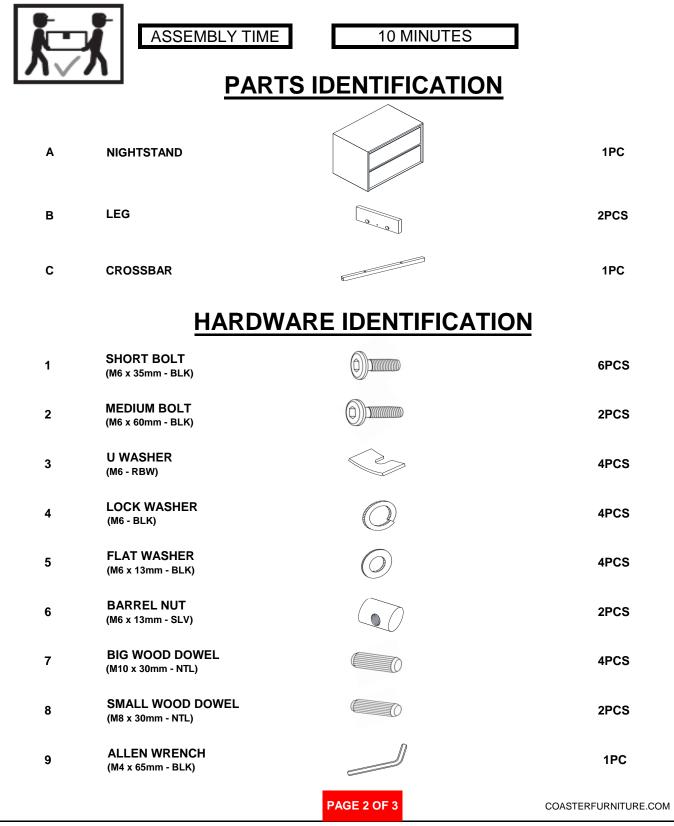

## **ASSEMBLY TIPS:**

1. Remove hardware from box and sort by size.

WARNING!

- 2. Please check to see that all hardware and parts are present prior to start of assembly.
- 3. Please follow attached instructions in the same sequence as numbered to assure fast & easy assembly.