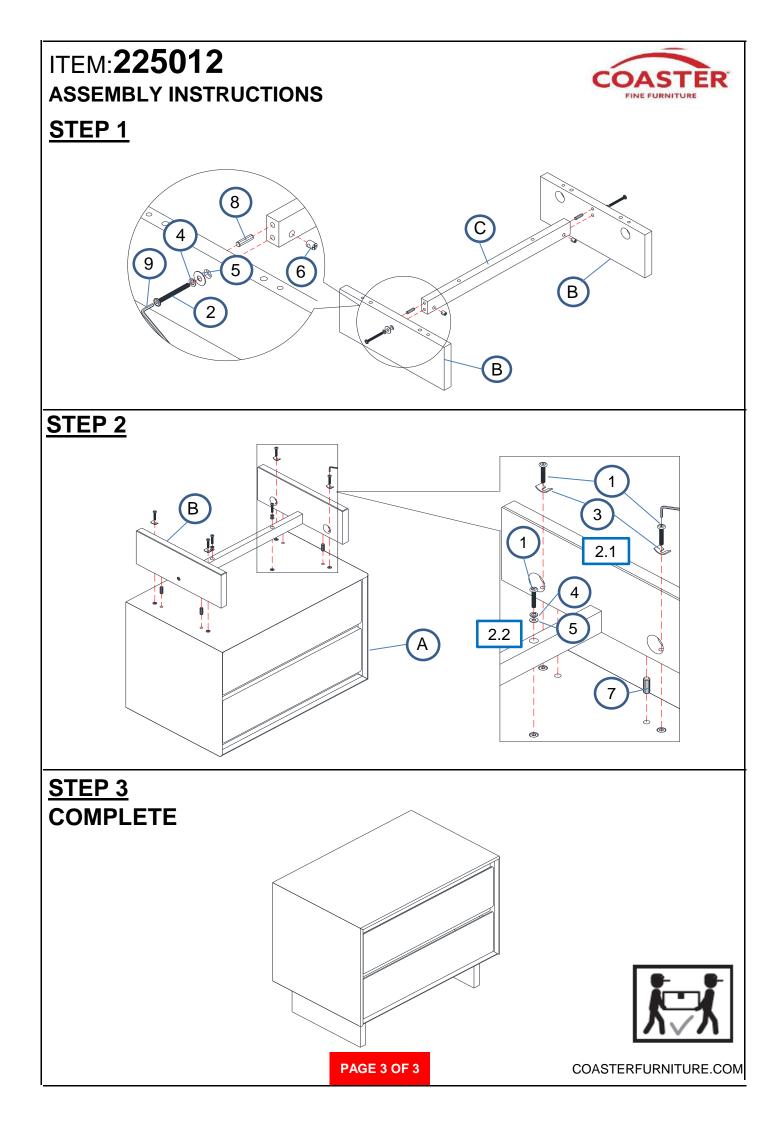

## ITEM: 225012 ASSEMBLY INSTRUCTIONS

## **ASSEMBLY TIPS:**

1. Remove hardware from box and sort by size.

WARNING!

- 2. Please check to see that all hardware and parts are present prior to start of assembly.
- 3. Please follow attached instructions in the same sequence as numbered to assure fast & easy assembly.