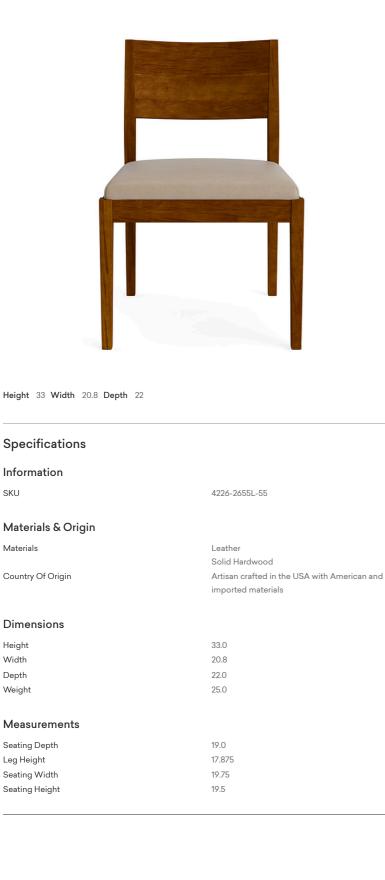

## Myers Leather Dining Chair

| Туре                                                               | Side Chair           |  |
|--------------------------------------------------------------------|----------------------|--|
| Arm Chair Side Chair                                               |                      |  |
| Leather                                                            | Sand                 |  |
| Sand<br>BenchMade Smooth<br><u>More info</u> <u>Order swatch</u>   |                      |  |
| Color V<br>Made to Order (9)<br>Custom Made: Delivers in 4-6 Weeks | Filters <del>走</del> |  |
|                                                                    |                      |  |
| Showing 9 Leathers                                                 |                      |  |
| Showing 9 Leathers<br>Finish                                       | Auburn Maple         |  |
|                                                                    | Auburn Maple         |  |
| Finish Auburn Maple Wood Finish                                    | Auburn Maple •       |  |
| Finish Auburn Maple Wood Finish More info Order sample             |                      |  |