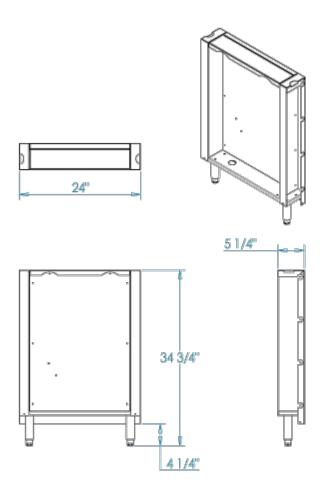

## Signature 24-inch Appliance Back Panel



Signature Series appliance back panels can be used between two Signature Series outdoor kitchen cabinets to support the countertop, creating a uniform 30-inch-deep kitchen with a finished back.

## **Product Features**

- Designed for a 24-inch appliance
- Features outlet box for appliance
- Stainless steel leveling legs for easy installation
- Must be used between two cabinets
- Built with pride in Kalamazoo, Michigan

## **Product Options**

- Stainless steel rear toe kick available (K-KCK-24)
- All products crafted from highly durable 304 stainless steel. Marine-grade stainless steel available as an option for clients who prefer additional corrosion resistance. Increases standard lead times by 2 weeks.



## **Dimension 1**