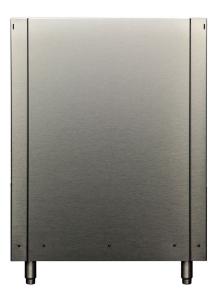

## Signature 24-inch Appliance Back Panel

Signature Series appliance back panels can be used between two Signature Series outdoor kitchen cabinets to support the countertop, creating a uniform 30-inch-deep kitchen with a finished back.

## **Product Features**

- Designed for a 24-inch appliance
- Features outlet box for appliance
- Stainless steel leveling legs for easy installation
- Must be used between two cabinets
- Built with pride in Kalamazoo, Michigan