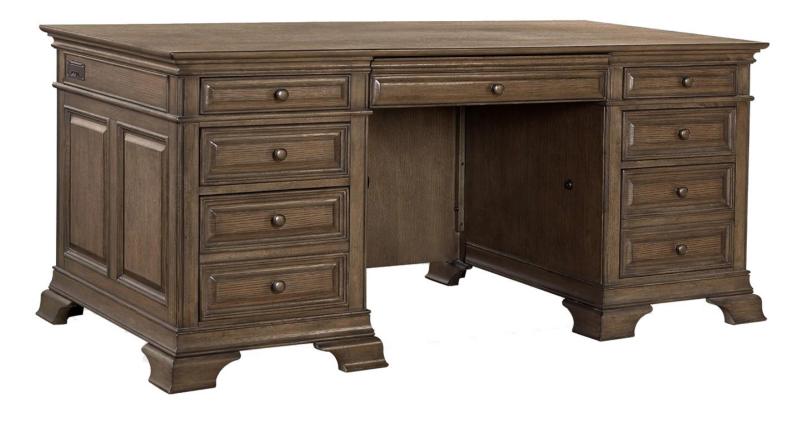

## **72" EXECUTIVE DESK**

Arcadia Collection

## + FEATURES & BENEFITS

2 AC outlets: Conveniently located electrical outlets.

**Drop Front Keyboard Drawer**: Keep your desk workspace clean and organized with a convenient pullout keyboard drawer. You have the choice to use for a keyboard or storage.

**Felt Lined Top Drawers**: The beautiful premium felt lining helps protect delicate items and reduces movement of objects while opening and closing the drawer.

PVC Lined Drawers: These drawers are lined with a vinyl (PVC) that is durable, heat resistant and easy to clean.

Dovetail Joinery: A construction technique that will ensure long-lasting strength and durability.

Locking File Drawers: Keeping your important documents under lock and key!

Full Extension, Steel Ball Bearing Drawer Slides: Premium full extension, steel ball bearing drawer slides provide quiet, smooth and reliable drawer function. The low friction steel slides are designed to withstand daily use.

Cord Management: Engineered to allow cords to pass through the furniture to an outlet.

2 of 2 10/22/2024 | aspenhome.net