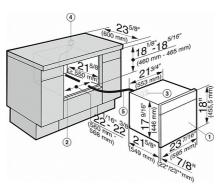

## DG 6500

Built-in steam oven with a large text display and SensorTronic controls for extra convenience.

DG 6000 in combination with H 6000 (Installation drawing) - USA  $\,$ 

- \* Appliances with glass front

  \*\* Appliances with metal front
  1) Steam oven
  2) Niche
  3) Pass-through for the power cord
  4) Recommended postiion for electrical Connection
  5) Power cord
  6) Oven