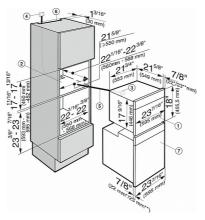

## Built-in steam oven with a large text display and SensorTronic controls for extra convenience.

DG 6000 - detailed drawing ContourLine (Installation drawing) - USA

- \* Appliances with glass front
  \*\* Appliances with metal front

- DG 6000 detailed installation drawing (Installation drawing) USA
- \* Appliances with glass front \*\* Appliances with metal front

DG 6000 (Installation drawing) - USA

- \* Appliances with glass front

  \*\* Appliances with metal front
  1) Steam oven
  2) Niche
  3) Pass-through for the power cord
  4) Recommended postiion for electrical Connection
  5) Power cord

DG 6000 (Installation drawing) - USA

- \* Appliances with glass front

  \*\* Appliances with metal front
  1) Steam oven
  2) Niche
  3) Pass-through for the power cord
  4) Recommended postiion for electrical Connection
  5) Power cord