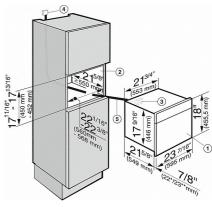

  \*\* Appliances with metal front
  1) Steam oven
  2) Niche
  3) Pass-through for the power cord
  4) Recommended postiion for electrical Connection
  5) Power cord

DG 6000 (Installation drawing) - USA

- \* Appliances with glass front

  \*\* Appliances with metal front
  1) Steam oven
  2) Niche
  3) Pass-through for the power cord
  4) Recommended postiion for electrical Connection
  5) Power cord