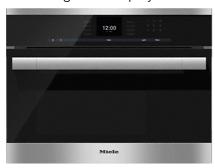

### DG 6500

Built-in steam oven with a large text display and SensorTronic controls for extra convenience.

- Perfect results thanks to MultiSteam technology
- Everything ready at the same time Automatic menu cooking
- Very versatile and efficient thanks to extra large tray size
- Success guaranteed intelligent automatic programs
- A plus for convenience -SensorTronic

| EAN: 4002515359204 / material number: 09682270            |                                                 |
|-----------------------------------------------------------|-------------------------------------------------|
| Construction type                                         |                                                 |
| Built-in steam oven                                       | •                                               |
| Design                                                    |                                                 |
| ContourLine                                               | •                                               |
| Appliance color                                           | Clean Touch Steel                               |
| Control panel                                             | SensorTronic                                    |
| Convenience features                                      |                                                 |
| Electronic temperature control of steam oven in °F        | 105-212                                         |
| External steam generation                                 | •                                               |
| Menu cooking without transfer of taste                    | •                                               |
| Keep-warm function                                        | •                                               |
| Automatic programs with individual setting of the cooking | •                                               |
| result Operating modes                                    |                                                 |
| Defrost                                                   | •                                               |
| MasterChef automatic programs                             | More than 150                                   |
|                                                           | - Wore than 150                                 |
| Steam cooking                                             | · <u>•                                     </u> |
| Sous-vide                                                 | •                                               |
| Reheating                                                 | · • • • • • • • • • • • • • • • • • • •         |
| Special modes                                             | •                                               |
| Control panel                                             | _                                               |
| MultiLingua                                               | - <del>-</del>                                  |
| Steam cooking on up to 3 levels at the same time          | -                                               |
| Automatic menu cooking                                    | · • • • • • • • • • • • • • • • • • • •         |
| Quantity-independent cooking                              |                                                 |
| Steam reduction before end of program                     | ·                                               |
| Time of day display                                       | · <b>-</b>                                      |
| Date display                                              | <u>•</u>                                        |
| Minute minder                                             | <u>•</u>                                        |
| Time buffer in h                                          | 200                                             |
| Start-stop programming                                    | •                                               |
| Automatic switch-off                                      | •                                               |
| Entry via number keypad                                   | •                                               |
| Actual temperature display                                | •                                               |
| Acoustic signal when desired temperature is reached       | •                                               |
| Favorites                                                 | 20                                              |
| Individual settings                                       | •                                               |
| Door                                                      |                                                 |
| CleanGlass door                                           | •                                               |
| Door with viewing screen                                  | •                                               |
| Door hinge side                                           | Bottom                                          |
| Cavity                                                    |                                                 |
| Cavity volume in cu.ft(l)                                 | 38.0                                            |
| Stainless steel cavity                                    | •                                               |
| Stainless steel cavity                                    | •                                               |
| No. of rack levels                                        | 4                                               |
| Tray size per rack level                                  | 1/3 GN + 1/2 GN                                 |
| Removable stainless steel side racks                      | •                                               |
|                                                           |                                                 |