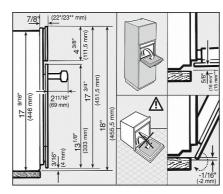

## Built-in steam oven with a large text display and SensorTronic controls for extra convenience.

DG 6000 - detailed drawing ContourLine (Installation drawing) - USA

- \* Appliances with glass front
  \*\* Appliances with metal front

- DG 6000 detailed installation drawing (Installation drawing) USA
- \* Appliances with glass front \*\* Appliances with metal front

DG 6000 (Installation drawing) - USA

- \* Appliances with glass front

  \*\* Appliances with metal front
  1) Steam oven
  2) Niche
  3) Pass-through for the power cord
  4) Recommended postiion for electrical Connection
  5) Power cord

DG 6000 (Installation drawing) - USA

- \* Appliances with glass front

  \*\* Appliances with metal front
  1) Steam oven
  2) Niche
  3) Pass-through for the power cord
  4) Recommended postiion for electrical Connection
  5) Power cord