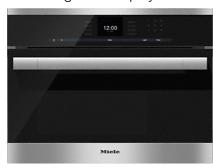

### DG 6500

Built-in steam oven with a large text display and SensorTronic controls for extra convenience.

- Perfect results thanks to MultiSteam technology
- Everything ready at the same time Automatic menu cooking
- Very versatile and efficient thanks to extra large tray size
- Success guaranteed intelligent automatic programs
- A plus for convenience -SensorTronic

| EAN: 4002515359204 / material number: 09682270            |                                                 |
|-----------------------------------------------------------|-------------------------------------------------|
| Construction type                                         |                                                 |
| Built-in steam oven                                       | •                                               |
| Design                                                    |                                                 |
| ContourLine                                               | •                                               |
| Appliance color                                           | Clean Touch Steel                               |
| Control panel                                             | SensorTronic                                    |
| Convenience features                                      |                                                 |
| Electronic temperature control of steam oven in °F        | 105-212                                         |
| External steam generation                                 | •                                               |
| Menu cooking without transfer of taste                    | •                                               |
| Keep-warm function                                        | •                                               |
| Automatic programs with individual setting of the cooking | •                                               |
| result Operating modes                                    |                                                 |
| Defrost                                                   | •                                               |
| MasterChef automatic programs                             | More than 150                                   |
|                                                           | - Wore than 150                                 |
| Steam cooking                                             | · <u>•                                     </u> |
| Sous-vide                                                 | •                                               |
| Reheating                                                 | · • • • • • • • • • • • • • • • • • • •         |
| Special modes                                             | •                                               |
| Control panel                                             | _                                               |
| MultiLingua                                               | - <del>-</del>                                  |
| Steam cooking on up to 3 levels at the same time          | -                                               |
| Automatic menu cooking                                    | · • • • • • • • • • • • • • • • • • • •         |
| Quantity-independent cooking                              |                                                 |
| Steam reduction before end of program                     | ·                                               |
| Time of day display                                       | · <b>-</b>                                      |
| Date display                                              | <u>•</u>                                        |
| Minute minder                                             | <u>•</u>                                        |
| Time buffer in h                                          | 200                                             |
| Start-stop programming                                    | •                                               |
| Automatic switch-off                                      | •                                               |
| Entry via number keypad                                   | •                                               |
| Actual temperature display                                | •                                               |
| Acoustic signal when desired temperature is reached       | •                                               |
| Favorites                                                 | 20                                              |
| Individual settings                                       | •                                               |
| Door                                                      |                                                 |
| CleanGlass door                                           | •                                               |
| Door with viewing screen                                  | •                                               |
| Door hinge side                                           | Bottom                                          |
| Cavity                                                    |                                                 |
| Cavity volume in cu.ft(l)                                 | 38.0                                            |
| Stainless steel cavity                                    | •                                               |
| Stainless steel cavity                                    | •                                               |
| No. of rack levels                                        | 4                                               |
| Tray size per rack level                                  | 1/3 GN + 1/2 GN                                 |
| Removable stainless steel side racks                      | •                                               |
|                                                           |                                                 |