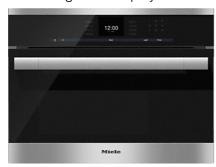

### DG 6500

Built-in steam oven with a large text display and SensorTronic controls for extra convenience.

- Perfect results thanks to MultiSteam technology
- Everything ready at the same time Automatic menu cooking
- Very versatile and efficient thanks to extra large tray size
- Success guaranteed intelligent automatic programs
- A plus for convenience -SensorTronic

| EAN: 4002515359204 / material number: 09682270            |                                                 |
|-----------------------------------------------------------|-------------------------------------------------|
| Construction type                                         |                                                 |
| Built-in steam oven                                       | •                                               |
| Design                                                    |                                                 |
| ContourLine                                               | •                                               |
| Appliance color                                           | Clean Touch Steel                               |
| Control panel                                             | SensorTronic                                    |
| Convenience features                                      |                                                 |
| Electronic temperature control of steam oven in °F        | 105-212                                         |
| External steam generation                                 | •                                               |
| Menu cooking without transfer of taste                    | •                                               |
| Keep-warm function                                        | •                                               |
| Automatic programs with individual setting of the cooking | •                                               |
| result Operating modes                                    |                                                 |
| Defrost                                                   | •                                               |
| MasterChef automatic programs                             | More than 150                                   |
|                                                           | - Wore than 150                                 |
| Steam cooking                                             | · <u>•                                     </u> |
| Sous-vide                                                 | •                                               |
| Reheating                                                 | · • • • • • • • • • • • • • • • • • • •         |
| Special modes                                             | •                                               |
| Control panel                                             | _                                               |
| MultiLingua                                               | - <del>-</del>                                  |
| Steam cooking on up to 3 levels at the same time          | -                                               |
| Automatic menu cooking                                    | · • • • • • • • • • • • • • • • • • • •         |
| Quantity-independent cooking                              |                                                 |
| Steam reduction before end of program                     | ·                                               |
| Time of day display                                       | · <b>-</b>                                      |
| Date display                                              | <u>•</u>                                        |
| Minute minder                                             | <u>•</u>                                        |
| Time buffer in h                                          | 200                                             |
| Start-stop programming                                    | •                                               |
| Automatic switch-off                                      | •                                               |
| Entry via number keypad                                   | •                                               |
| Actual temperature display                                | •                                               |
| Acoustic signal when desired temperature is reached       | •                                               |
| Favorites                                                 | 20                                              |
| Individual settings                                       | •                                               |
| Door                                                      |                                                 |
| CleanGlass door                                           | •                                               |
| Door with viewing screen                                  | •                                               |
| Door hinge side                                           | Bottom                                          |
| Cavity                                                    |                                                 |
| Cavity volume in cu.ft(l)                                 | 38.0                                            |
| Stainless steel cavity                                    | •                                               |
| Stainless steel cavity                                    | •                                               |
| No. of rack levels                                        | 4                                               |
| Tray size per rack level                                  | 1/3 GN + 1/2 GN                                 |
| Removable stainless steel side racks                      | •                                               |
|                                                           |                                                 |