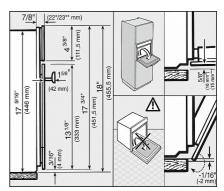

## Built-in steam oven with a large text display and SensorTronic controls for extra convenience.

DG 6000 - detailed drawing ContourLine (Installation drawing) - USA

- \* Appliances with glass front
  \*\* Appliances with metal front

- DG 6000 detailed installation drawing (Installation drawing) USA
- \* Appliances with glass front \*\* Appliances with metal front

DG 6000 (Installation drawing) - USA

- \* Appliances with glass front