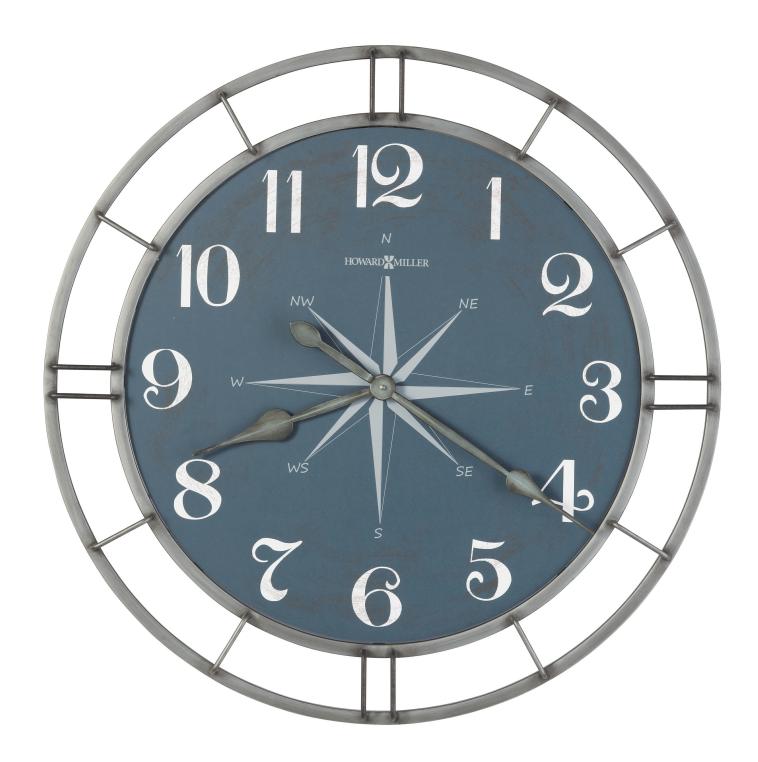

Enhancing life at home.™

| Name: HOWARD MILLER OF GALLERY WALL 625744 SKU Wood Finish Clock Movement Product Width Product Depth Product Height | COMPASS DIAL<br>625744<br>Quartz<br>30.0<br>3.0<br>30.0 | Seat Width Seat Depth Seat Height Arm Height Shipping Width Shipping Depth Shipping Height Shipping Weight | 0.0<br>0.0<br>0.0<br>0.0<br>32.38<br>32.26<br>3.75<br>13.6 | Assembly Required<br>Can Ship UPS / Fedex<br>Shipping Carton Count<br>Warranty | No<br>Yes<br>1<br>1 Year Warranty |
|----------------------------------------------------------------------------------------------------------------------|---------------------------------------------------------|------------------------------------------------------------------------------------------------------------|------------------------------------------------------------|--------------------------------------------------------------------------------|-----------------------------------|
| Product Height<br>Product Weight                                                                                     | 30.0<br>8.9                                             | Shipping Weight<br>Shipping Cube - square feet                                                             | 13.6<br>2.26                                               |                                                                                |                                   |