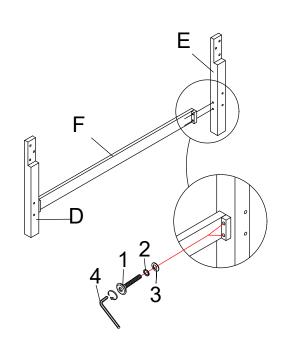

| 10PCS |
| 4   | Allen Key 1/6"               |                                         | 1PC   |
| 5   | Threaded Bolt Ø5/16"x3-1/2"L | (11111111111111111111111111111111111111 | 8PCS  |
| 6   | Flat washer                  | <b>(a)</b>                              | 8PCS  |
| 7   | Hex Nut Ø5/16"               |                                         | 8PCS  |
| 8   | Ø5/16" Wrench 1/2"           |                                         | 1PC   |
| 9   | Wood screw Ø8x1-1/4"L        | (xuuus                                  | 8PCS  |



MADE IN VIETNAM

PAGE: 10F3



# **Assembly Instructions**

B532-310: CONSTANTINE 5/0 QUEEN HEADBOARD B532-320: CONSTANTINE 5/0 QUEEN FOOTBOARD & SLATS B532-330: CONSTANTINE 5/0-6/6 Q/EK PANEL SIDE RAILS

#### STEP 1











# **Assembly Instructions**

B532-310: CONSTANTINE 5/0 QUEEN HEADBOARD B532-320: CONSTANTINE 5/0 QUEEN FOOTBOARD & SLATS B532-330: CONSTANTINE 5/0-6/6 Q/EK PANEL SIDE RAILS

#### STEP 5



### COMPLETE