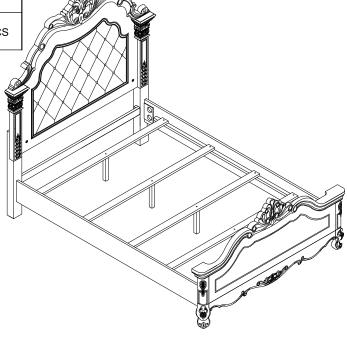

### **Assembly Instructions**

B532-310: CONSTANTINE 5/0 QUEEN HEADBOARD B532-320: CONSTANTINE 5/0 QUEEN FOOTBOARD & SLATS B532-330: CONSTANTINE 5/0-6/6 Q/EK PANEL SIDE RAILS

Thank you for purchasing this quality product. Be sure to check all packing materials carefully for small parts, which may have come loose inside the carton during shipment. Identify and count all items and compare with the PARTS LIST and/or HARDWARE LIST shown below.