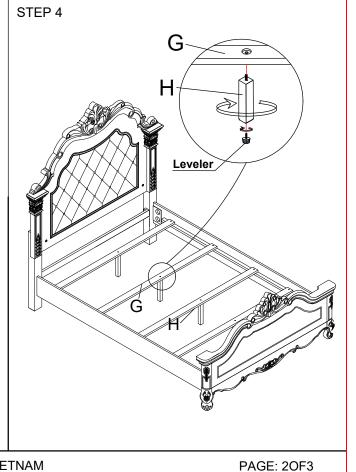

| 10PCS |
| 4   | Allen Key 1/6"               |                                         | 1PC   |
| 5   | Threaded Bolt Ø5/16"x3-1/2"L | (11111111111111111111111111111111111111 | 8PCS  |
| 6   | Flat washer                  | <b>(a)</b>                              | 8PCS  |
| 7   | Hex Nut Ø5/16"               |                                         | 8PCS  |
| 8   | Ø5/16" Wrench 1/2"           |                                         | 1PC   |
| 9   | Wood screw Ø8x1-1/4"L        | (xuuus                                  | 8PCS  |



MADE IN VIETNAM

PAGE: 10F3



# **Assembly Instructions**

B532-310: CONSTANTINE 5/0 QUEEN HEADBOARD B532-320: CONSTANTINE 5/0 QUEEN FOOTBOARD & SLATS B532-330: CONSTANTINE 5/0-6/6 Q/EK PANEL SIDE RAILS

#### STEP 1











# **Assembly Instructions**

B532-310: CONSTANTINE 5/0 QUEEN HEADBOARD B532-320: CONSTANTINE 5/0 QUEEN FOOTBOARD & SLATS B532-330: CONSTANTINE 5/0-6/6 Q/EK PANEL SIDE RAILS

#### STEP 5



### COMPLETE