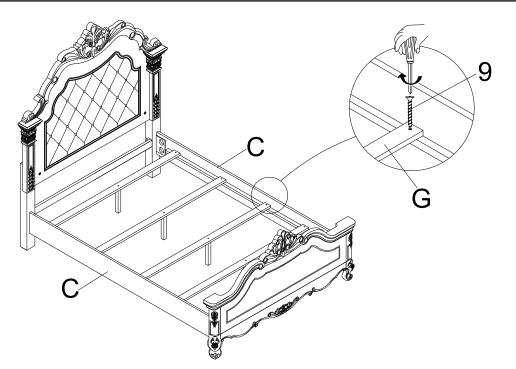

111111111111111 | 8PCS  |
| 6   | Flat washer                  | <b>(a)</b>                              | 8PCS  |
| 7   | Hex Nut Ø5/16"               |                                         | 8PCS  |
| 8   | Ø5/16" Wrench 1/2"           |                                         | 1PC   |
| 9   | Wood screw Ø8x1-1/4"L        | (xuuus                                  | 8PCS  |



MADE IN VIETNAM

PAGE: 10F3



# **Assembly Instructions**

B532-310: CONSTANTINE 5/0 QUEEN HEADBOARD B532-320: CONSTANTINE 5/0 QUEEN FOOTBOARD & SLATS B532-330: CONSTANTINE 5/0-6/6 Q/EK PANEL SIDE RAILS

#### STEP 1











# **Assembly Instructions**

B532-310: CONSTANTINE 5/0 QUEEN HEADBOARD B532-320: CONSTANTINE 5/0 QUEEN FOOTBOARD & SLATS B532-330: CONSTANTINE 5/0-6/6 Q/EK PANEL SIDE RAILS

#### STEP 5



### COMPLETE