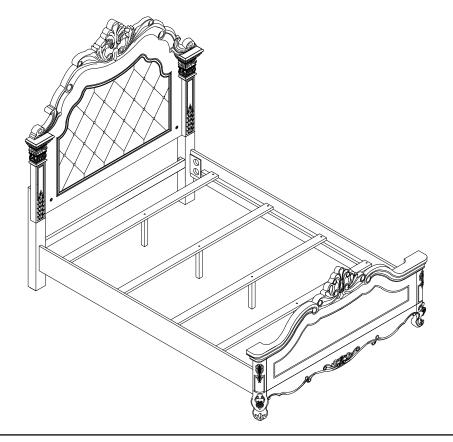

| 8PCS  |
| 6   | Flat washer                  | <b>(a)</b>                              | 8PCS  |
| 7   | Hex Nut Ø5/16"               |                                         | 8PCS  |
| 8   | Ø5/16" Wrench 1/2"           |                                         | 1PC   |
| 9   | Wood screw Ø8x1-1/4"L        | (xuuus                                  | 8PCS  |



MADE IN VIETNAM

PAGE: 10F3



# **Assembly Instructions**

B532-310: CONSTANTINE 5/0 QUEEN HEADBOARD B532-320: CONSTANTINE 5/0 QUEEN FOOTBOARD & SLATS B532-330: CONSTANTINE 5/0-6/6 Q/EK PANEL SIDE RAILS

#### STEP 1











# **Assembly Instructions**

B532-310: CONSTANTINE 5/0 QUEEN HEADBOARD B532-320: CONSTANTINE 5/0 QUEEN FOOTBOARD & SLATS B532-330: CONSTANTINE 5/0-6/6 Q/EK PANEL SIDE RAILS

#### STEP 5



### COMPLETE