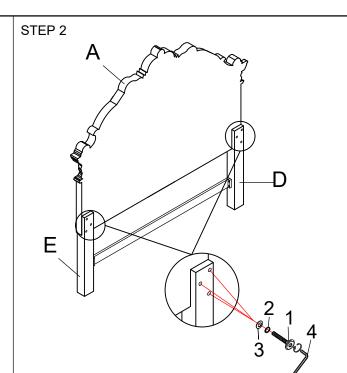

# **Assembly Instructions**

B532-310: CONSTANTINE 5/0 QUEEN HEADBOARD B532-320: CONSTANTINE 5/0 QUEEN FOOTBOARD & SLATS B532-330: CONSTANTINE 5/0-6/6 Q/EK PANEL SIDE RAILS