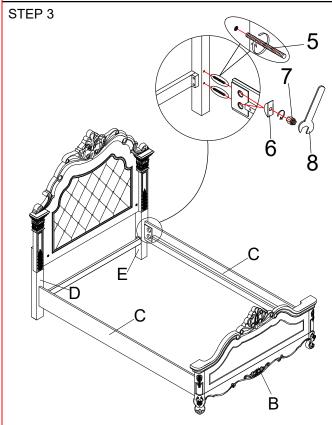

| 10PCS |
| 4   | Allen Key 1/6"               |                                         | 1PC   |
| 5   | Threaded Bolt Ø5/16"x3-1/2"L | (11111111111111111111111111111111111111 | 8PCS  |
| 6   | Flat washer                  | <b>(a)</b>                              | 8PCS  |
| 7   | Hex Nut Ø5/16"               |                                         | 8PCS  |
| 8   | Ø5/16" Wrench 1/2"           |                                         | 1PC   |
| 9   | Wood screw Ø8x1-1/4"L        | (xuuus                                  | 8PCS  |



MADE IN VIETNAM

PAGE: 10F3



# **Assembly Instructions**

B532-310: CONSTANTINE 5/0 QUEEN HEADBOARD B532-320: CONSTANTINE 5/0 QUEEN FOOTBOARD & SLATS B532-330: CONSTANTINE 5/0-6/6 Q/EK PANEL SIDE RAILS

#### STEP 1











# **Assembly Instructions**

B532-310: CONSTANTINE 5/0 QUEEN HEADBOARD B532-320: CONSTANTINE 5/0 QUEEN FOOTBOARD & SLATS B532-330: CONSTANTINE 5/0-6/6 Q/EK PANEL SIDE RAILS

#### STEP 5



### COMPLETE