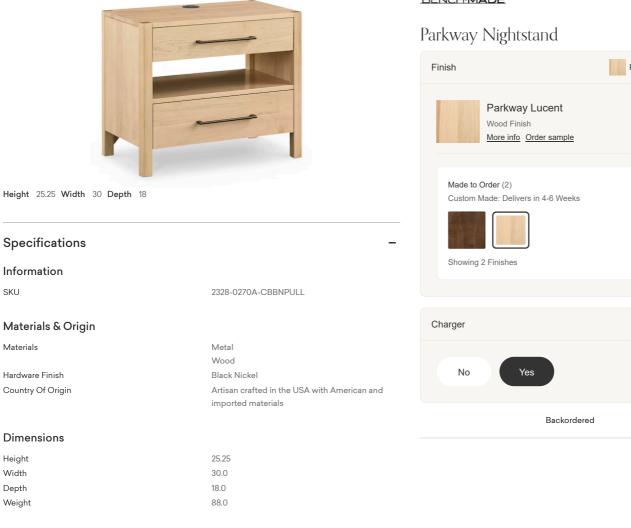

## BENCHIMADE

| Parkway Nightstand                                      |                | $\heartsuit$ |
|---------------------------------------------------------|----------------|--------------|
| Finish                                                  | Parkway Lucent | ^            |
| Parkway Lucent<br>Wood Finish<br>More info Order sample |                |              |
| Made to Order (2)<br>Custom Made: Delivers in 4-6 Weeks |                |              |
| Charger                                                 | Yes            | ^            |
| No Yes                                                  |                |              |
| Packardarad                                             |                |              |