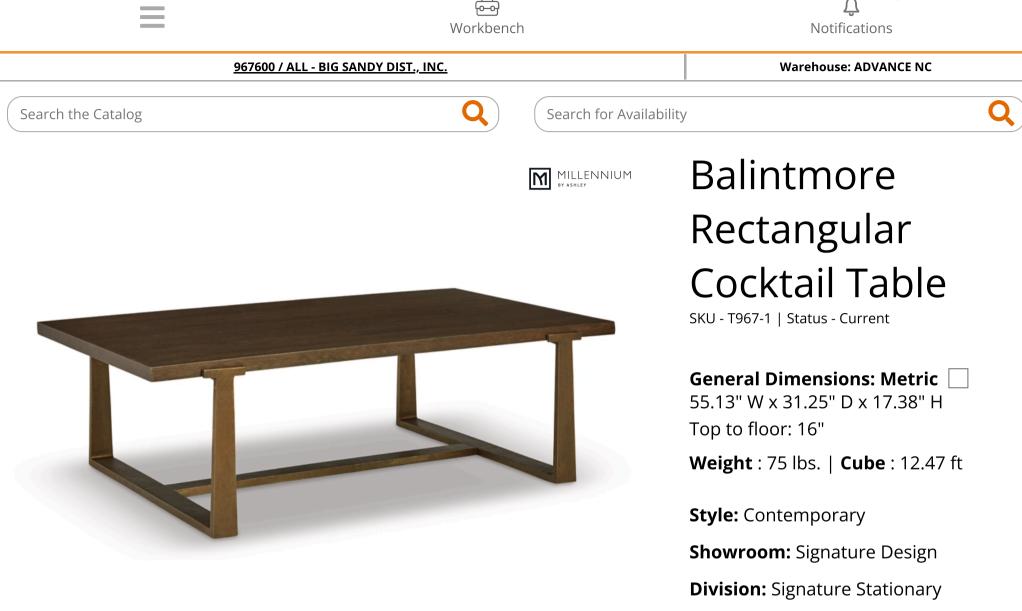

## **PRODUCT DESCRIPTION**

Chic and sleek, this coffee table satisfies your taste for contemporary design. Its warm brown top is neutral and refined, while the antiqued goldtone base adds textural character. Place your favorite decorative accents on top to transform your living room into a curated modern masterpiece.

- Made of oak veneer and engineered wood
- Warm brown finish; light wire-brushed effect
- Distressed sand-casted aluminum base with antiqued goldtone finish
- Assembly required

## **DIMENSIONS**

General Dimensions: Metric

**Inches** : 55.13" W x 31.25" D x

17.38" H

**More Dimensions:** 

**Top to floor** : 16"

Carton:

**Inches** : 59.63" W x 35.25" D x

10.25" H

Express Shipped:

**Inches** : 59.63" W x 35.25" D x

10.25" H

**Weight** : 75 lbs. **Cubes** : 12.47 ft

**UPC** : 024052812442

Unit of EA Measure:
Qty Per 1
Carton:

**Weight**: 75 lbs. | **Cube**: 12.47 ft