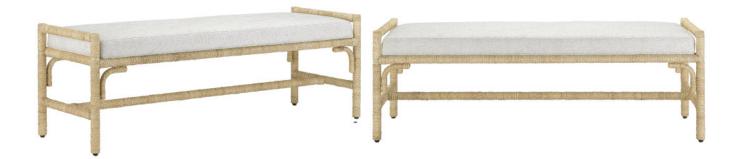

## Olisa Pearl Bench

Overall: 18.5"h x 54"w x 18"d Inside Dimensions: 51"w x 17"d Arm Height: 18.5" Seat Height: 18"

Finish: Natural Materials: Abaca Rope/Wrought Iron/F0221 Rowann Pearl

Item Weight: 37 lb

With the earthy feel of rattan and wicker but with a much heavier dose of personality, the Olisa Pearl Bench is a wrap star! Made of wrought iron that is covered in braided Abacá rope. This rattan bench is upholstered in F0221 Rowann Pearl fabric, which is made of 40 percent rayon, 33 percent cotton, 25 percent polyester and 1 percent nylon. We also offer the Olisa Pearl as an ottoman. Cleaning code: S. Also available in muslin.