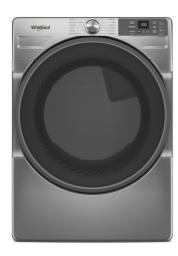

Help prevent wrinkles from setting in to clean, dry clothing with the Wrinkle Shield™ Option on this front load gas dryer. It has smart features so you can track progress remotely using the Whirlpool® App, and Al sensors that automatically adjust dry time,

## Whirlpool® 7.4 cu. ft. Smart Front Load ENERGY STAR® Certified Gas Dryer with Wrinkle Shield™ Option

WGD5720RR