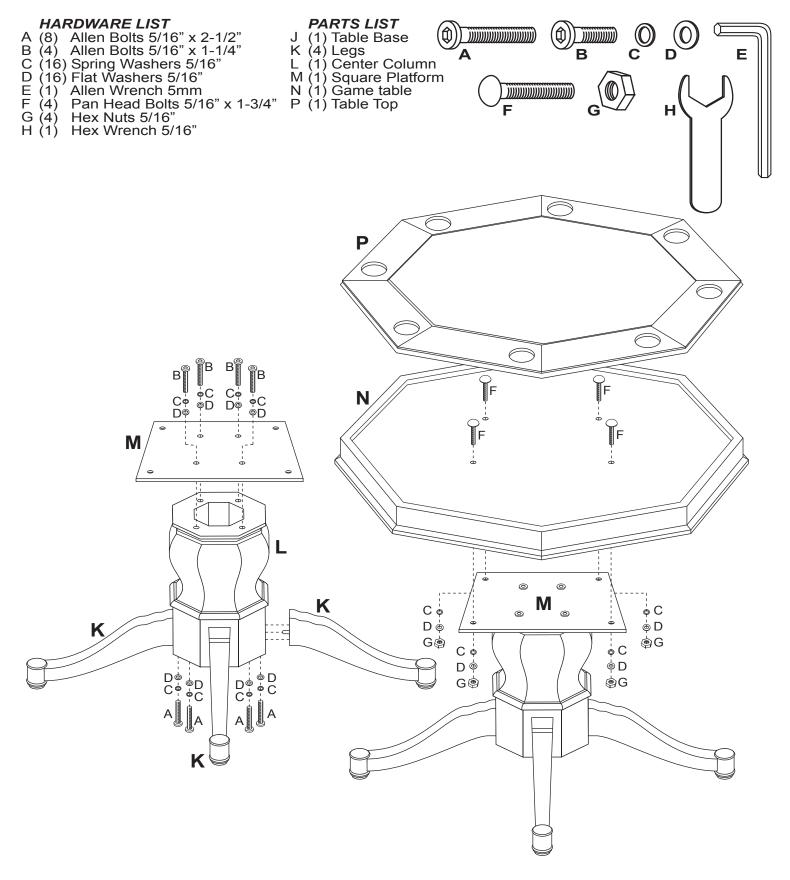

## NASSAU GAME TABLE

Model #6060-810/811 Wood Game Table

Examine all packaging material for small parts that may have come loose during shipment. Periodic checks are recommended to insure that all components are in proper position, tight and free from damage. Keep this assembly instruction for future reference. Adult assembly is required. The product of Hillsdale Furniture, LLC is designed for residential use only. Customer Service Phone Number: 502-562-0000