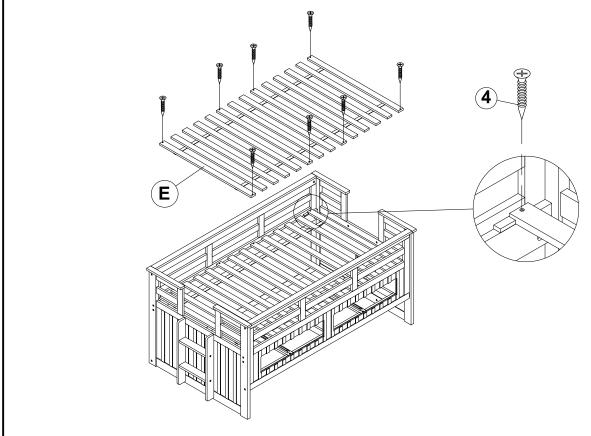

C   |

#### Z-B3 (BOX3) - HARDWARE PACK IS LOCATED IN 401980T(B3)

| 7 | SHORT BOLT<br>(1/4 x 30mm - BLK)    | (I)))))))))))))))))))))))))))))))))))) | 4PCS  | 9 | ALLEN WRENCH<br>(4 x 57MM - BLK) | 1PC |
|---|-------------------------------------|----------------------------------------|-------|---|----------------------------------|-----|
| 8 | FLAT HEAD SCREW<br>(4 x 35mm - BLK) | <b>+)</b>                              | 24PCS |   |                                  |     |

#### NOTE:

Phillips head screw driver is required in the assembly process; however, manufacturer does not provide this item.

#### **ASSEMBLY INSTRUCTIONS**

### STEP 1







# ITEM: 401980T(B1-B3) ASSEMBLY INSTRUCTIONS

# COASTER

### STEP 3





### **ASSEMBLY INSTRUCTIONS**

# COASTER

### STEP 5



### STEP 6



PAGE 6 OF 9

### **ASSEMBLY INSTRUCTIONS**

### STEP 7



### STEP 8



### STEP 9



### **STEP 10**



PAGE 7 OF 9

#### **ASSEMBLY INSTRUCTIONS**

### **STEP 11**







**STEP 13** 





#### **ASSEMBLY INSTRUCTIONS**



### **STEP 15**





STEP 17 COMPLETE





Inner Size: 76.00"W x 39.00"D

Trundle Inner Size: 75.50"W x 41.50"D

Inner Size of drawer: 28.50"W x 14.50"D x 4.50"H x 0.50"T



Note: Dimension tolerance ±5%



### ASSEMBLY INSTRUCTIONS COASTER FINE FURNITURE



Fine Furniture for every stage of life

401980T(B1-B3) Twin Bed

#### **ASSEMBLY INSTRUCTIONS**



2PCS

#### **ASSEMBLY TIPS:**

- 1. Remove hardware from box and sort by size.
- 2. Please check to see that all hardware and parts are present prior to start of assembly.
- 3. Please follow attached instructions in