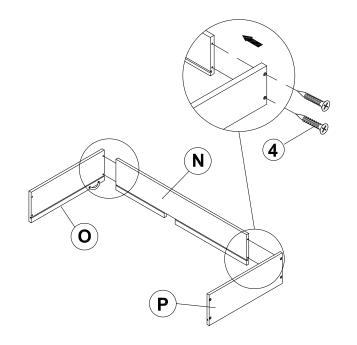

80T(B3)

| 7 | SHORT BOLT<br>(1/4 x 30mm - BLK)    | (I)))))))))))))))))))))))))))))))))))) | 4PCS  | 9 | ALLEN WRENCH<br>(4 x 57MM - BLK) | 1PC |
|---|-------------------------------------|----------------------------------------|-------|---|----------------------------------|-----|
| 8 | FLAT HEAD SCREW<br>(4 x 35mm - BLK) | <b>+)</b>                              | 24PCS |   |                                  |     |

#### NOTE:

Phillips head screw driver is required in the assembly process; however, manufacturer does not provide this item.

#### **ASSEMBLY INSTRUCTIONS**

### STEP 1







# ITEM: 401980T(B1-B3) ASSEMBLY INSTRUCTIONS

# COASTER

### STEP 3





### **ASSEMBLY INSTRUCTIONS**

# COASTER

### STEP 5



### STEP 6



PAGE 6 OF 9

### **ASSEMBLY INSTRUCTIONS**

### STEP 7



### STEP 8



### STEP 9



### **STEP 10**



PAGE 7 OF 9

#### **ASSEMBLY INSTRUCTIONS**

### **STEP 11**







**STEP 13** 





#### **ASSEMBLY INSTRUCTIONS**



### **STEP 15**





STEP 17 COMPLETE





Inner Size: 76.00"W x 39.00"D

Trundle Inner Size: 75.50"W x 41.50"D

Inner Size of drawer: 28.50"W x 14.50"D x 4.50"H x 0.50"T



Note: Dimension tolerance ±5%



### ASSEMBLY INSTRUCTIONS COASTER FINE FURNITURE



Fine Furniture for every stage of life

401980T(B1-B3) Twin Bed

#### **ASSEMBLY INSTRUCTIONS**



2PCS

#### **ASSEMBLY TIPS:**

- 1. Remove hardware from box and sort by size.
- 2. Please check to see that all hardware and parts are present prior to start of assembly.
- 3. Please follow attached instructions in the same sequence as numbered to assure fast & easy assem