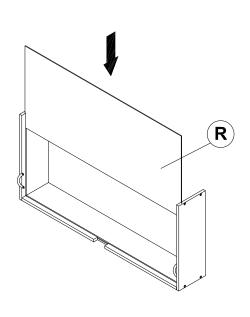

SHORT BOLT<br>(1/4 x 30mm - BLK)    | (I)))))))))))))))))))))))))))))))))))) | 4PCS  | 9 | ALLEN WRENCH<br>(4 x 57MM - BLK) | 1PC |
|---|-------------------------------------|----------------------------------------|-------|---|----------------------------------|-----|
| 8 | FLAT HEAD SCREW<br>(4 x 35mm - BLK) | <b>+)</b>                              | 24PCS |   |                                  |     |

#### NOTE:

Phillips head screw driver is required in the assembly process; however, manufacturer does not provide this item.

#### **ASSEMBLY INSTRUCTIONS**

### STEP 1







# ITEM: 401980T(B1-B3) ASSEMBLY INSTRUCTIONS

# COASTER

### STEP 3





### **ASSEMBLY INSTRUCTIONS**

# COASTER

### STEP 5



### STEP 6



PAGE 6 OF 9

### **ASSEMBLY INSTRUCTIONS**

### STEP 7



### STEP 8



### STEP 9



### **STEP 10**



PAGE 7 OF 9

#### **ASSEMBLY INSTRUCTIONS**

### **STEP 11**







**STEP 13** 





#### **ASSEMBLY INSTRUCTIONS**



### **STEP 15**





STEP 17 COMPLETE





Inner Size: 76.00"W x 39.00"D

Trundle Inner Size: 75.50"W x 41.50"D

Inner Size of drawer: 28.50"W x 14.50"D x 4.50"H x 0.50"T



Note: Dimension tolerance ±5%



### ASSEMBLY INSTRUCTIONS COASTER FINE FURNITURE



Fine Furniture for every stage of life

401980T(B1-B3) Twin Bed

#### **ASSEMBLY INSTRUCTIONS**



2PCS

#### **ASSEMBLY TIPS:**

- 1. Remove hardware from box and sort by size.
- 2. Please check to see that all hardware and parts are present prior to start of assembly.
- 3. Please follow attached instructions in the same sequence as numbered to assure fast & easy assembly.



#### *