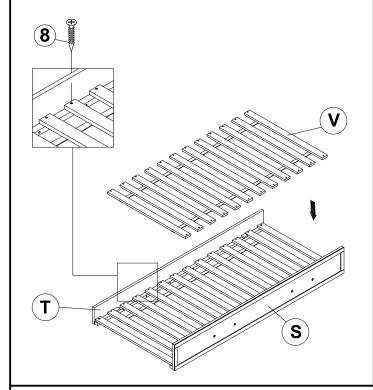

#### **ASSEMBLY INSTRUCTIONS**

### **STEP 15**

STEP 17 COMPLETE

Inner Size: 76.00"W x 39.00"D

Trundle Inner Size: 75.50"W x 41.50"D

Inner Size of drawer: 28.50"W x 14.50"D x 4.50"H x 0.50"T

Note: Dimension tolerance ±5%