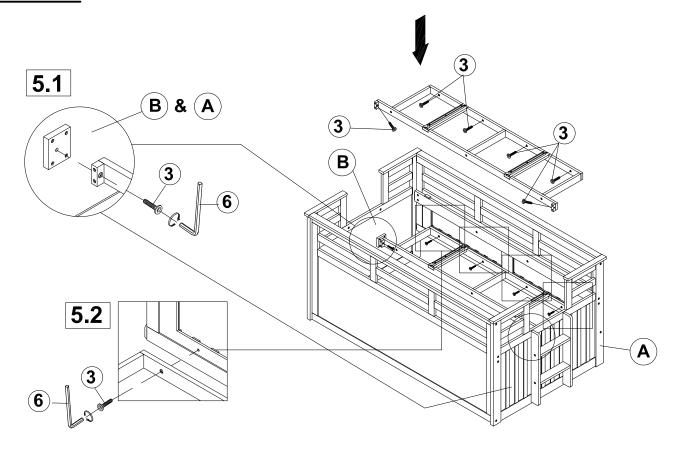

| 1PC   |

#### Z-B3 (BOX3) - HARDWARE PACK IS LOCATED IN 401980T(B3)

| 7 | SHORT BOLT<br>(1/4 x 30mm - BLK)    | (I)))))))))))))))))))))))))))))))))))) | 4PCS  | 9 | ALLEN WRENCH<br>(4 x 57MM - BLK) | 1PC |
|---|-------------------------------------|----------------------------------------|-------|---|----------------------------------|-----|
| 8 | FLAT HEAD SCREW<br>(4 x 35mm - BLK) | <b>+)</b>                              | 24PCS |   |                                  |     |

#### NOTE:

Phillips head screw driver is required in the assembly process; however, manufacturer does not provide this item.

#### **ASSEMBLY INSTRUCTIONS**

### STEP 1







# ITEM: 401980T(B1-B3) ASSEMBLY INSTRUCTIONS

# COASTER

### STEP 3





### **ASSEMBLY INSTRUCTIONS**

# COASTER

### STEP 5



### STEP 6



PAGE 6 OF 9

### **ASSEMBLY INSTRUCTIONS**

### STEP 7



### STEP 8



### STEP 9



### **STEP 10**



PAGE 7 OF 9

#### **ASSEMBLY INSTRUCTIONS**

### **STEP 11**







**STEP 13** 





#### **ASSEMBLY INSTRUCTIONS**



### **STEP 15**





STEP 17 COMPLETE





Inner Size: 76.00"W x 39.00"D

Trundle Inner Size: 75.50"W x 41.50"D

Inner Size of drawer: 28.50"W x 14.50"D x 4.50"H x 0.50"T



Note: Dimension tolerance ±5%



### ASSEMBLY INSTRUCTIONS COASTER FINE FURNITURE



Fine Furniture for every stage of life

401980T(B1-B3) Twin Bed

#### **ASSEMBLY INSTRUCTIONS**



2PCS

#### **ASSEMBLY TIPS:**

- 1. Remove hardware from box and sort by size.
- 2. Please check to see that all hardware and parts are present prior to start of assembly.
- 3. Please follow attached i