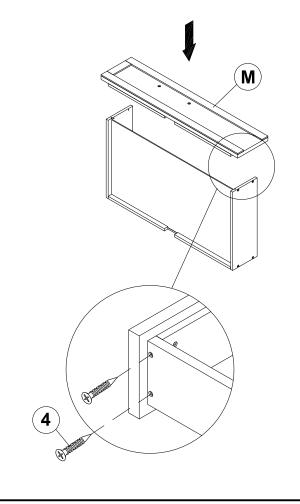

>(1/4 x 30mm - BLK)    | (I)))))))))))))))))))))))))))))))))))) | 4PCS  | 9 | ALLEN WRENCH<br>(4 x 57MM - BLK) | 1PC |
|---|-------------------------------------|----------------------------------------|-------|---|----------------------------------|-----|
| 8 | FLAT HEAD SCREW<br>(4 x 35mm - BLK) | <b>+)</b>                              | 24PCS |   |                                  |     |

#### NOTE:

Phillips head screw driver is required in the assembly process; however, manufacturer does not provide this item.

#### **ASSEMBLY INSTRUCTIONS**

### STEP 1







# ITEM: 401980T(B1-B3) ASSEMBLY INSTRUCTIONS

# COASTER

### STEP 3





### **ASSEMBLY INSTRUCTIONS**

# COASTER

### STEP 5



### STEP 6



PAGE 6 OF 9

### **ASSEMBLY INSTRUCTIONS**

### STEP 7



### STEP 8



### STEP 9



### **STEP 10**



PAGE 7 OF 9

#### **ASSEMBLY INSTRUCTIONS**

### **STEP 11**







**STEP 13** 





#### **ASSEMBLY INSTRUCTIONS**



### **STEP 15**





STEP 17 COMPLETE





Inner Size: 76.00"W x 39.00"D

Trundle Inner Size: 75.50"W x 41.50"D

Inner Size of drawer: 28.50"W x 14.50"D x 4.50"H x 0.50"T



Note: Dimension tolerance ±5%



### ASSEMBLY INSTRUCTIONS COASTER FINE FURNITURE



Fine Furniture for every stage of life

401980T(B1-B3) Twin Bed

#### **ASSEMBLY INSTRUCTIONS**



2PCS

#### **ASSEMBLY TIPS:**

- 1. Remove hardware from box and sort by size.
- 2. Please check to see that all hardware and parts are present prior to start of assembly.
- 3. Please follow attached instructions in the same sequence as numbered to assure fast & easy assembly.



#### **WARNING!**

-