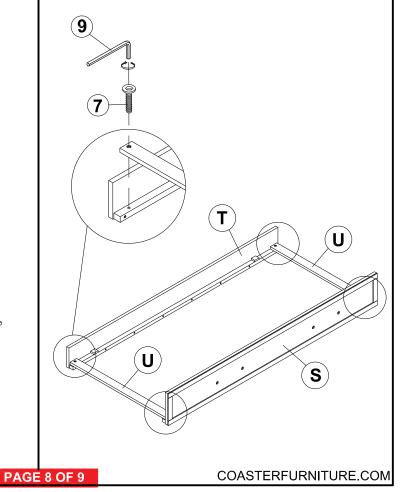

BLK) | 1PC |
|---|-------------------------------------|----------------------------------------|-------|---|----------------------------------|-----|
| 8 | FLAT HEAD SCREW<br>(4 x 35mm - BLK) | <b>+)</b>                              | 24PCS |   |                                  |     |

#### NOTE:

Phillips head screw driver is required in the assembly process; however, manufacturer does not provide this item.

#### **ASSEMBLY INSTRUCTIONS**

### STEP 1







# ITEM: 401980T(B1-B3) ASSEMBLY INSTRUCTIONS

# COASTER

### STEP 3





### **ASSEMBLY INSTRUCTIONS**

# COASTER

### STEP 5



### STEP 6



PAGE 6 OF 9

### **ASSEMBLY INSTRUCTIONS**

### STEP 7



### STEP 8



### STEP 9



### **STEP 10**



PAGE 7 OF 9

#### **ASSEMBLY INSTRUCTIONS**

### **STEP 11**







**STEP 13** 





#### **ASSEMBLY INSTRUCTIONS**



### **STEP 15**





STEP 17 COMPLETE





Inner Size: 76.00"W x 39.00"D

Trundle Inner Size: 75.50"W x 41.50"D

Inner Size of drawer: 28.50"W x 14.50"D x 4.50"H x 0.50"T



Note: Dimension tolerance ±5%



### ASSEMBLY INSTRUCTIONS COASTER FINE FURNITURE



Fine Furniture for every stage of life

401980T(B1-B3) Twin Bed

#### **ASSEMBLY INSTRUCTIONS**



2PCS

#### **ASSEMBLY TIPS:**

- 1. Remove hardware from box and sort by size.
- 2. Please check to see that all hardware and parts are present prior to start of assembly.
- 3. Please follow attached instructions in the same sequence as numbered to assure fast & easy assembly.



#### **WARNING!**

- 1. Don't attempt to repair or modify parts that are broken or defective. Please contact the store immedi