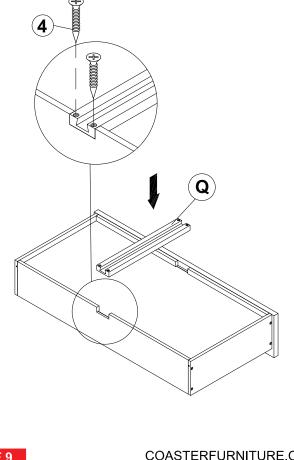

| (I)))))))))))))))))))))))))))))))))))) | 4PCS  | 9 | ALLEN WRENCH<br>(4 x 57MM - BLK) | 1PC |
|---|-------------------------------------|----------------------------------------|-------|---|----------------------------------|-----|
| 8 | FLAT HEAD SCREW<br>(4 x 35mm - BLK) | <b>+)</b>                              | 24PCS |   |                                  |     |

#### NOTE:

Phillips head screw driver is required in the assembly process; however, manufacturer does not provide this item.

#### **ASSEMBLY INSTRUCTIONS**

### STEP 1







# ITEM: 401980T(B1-B3) ASSEMBLY INSTRUCTIONS

# COASTER

### STEP 3





### **ASSEMBLY INSTRUCTIONS**

# COASTER

### STEP 5



### STEP 6



PAGE 6 OF 9

### **ASSEMBLY INSTRUCTIONS**

### STEP 7



### STEP 8



### STEP 9



### **STEP 10**



PAGE 7 OF 9

#### **ASSEMBLY INSTRUCTIONS**

### **STEP 11**







**STEP 13** 





#### **ASSEMBLY INSTRUCTIONS**



### **STEP 15**





STEP 17 COMPLETE





Inner Size: 76.00"W x 39.00"D

Trundle Inner Size: 75.50"W x 41.50"D

Inner Size of drawer: 28.50"W x 14.50"D x 4.50"H x 0.50"T



Note: Dimension tolerance ±5%