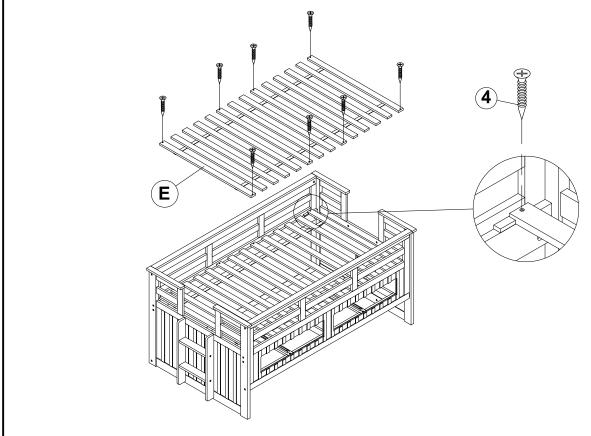

### **STEP 15**

STEP 17 COMPLETE

Inner Size: 76.00"W x 39.00"D

Trundle Inner Size: 75.50"W x 41.50"D

Inner Size of drawer: 28.50"W x 14.50"D x 4.50"H x 0.50"T

Note: Dimension tolerance ±5%