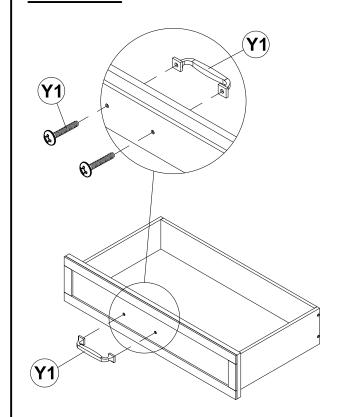

WRENCH<br>(4 x 57MM - BLK) | 1PC |
|---|-------------------------------------|----------------------------------------|-------|---|----------------------------------|-----|
| 8 | FLAT HEAD SCREW<br>(4 x 35mm - BLK) | <b>+)</b>                              | 24PCS |   |                                  |     |

#### NOTE:

Phillips head screw driver is required in the assembly process; however, manufacturer does not provide this item.

#### **ASSEMBLY INSTRUCTIONS**

### STEP 1







# ITEM: 401980T(B1-B3) ASSEMBLY INSTRUCTIONS

# COASTER

### STEP 3





### **ASSEMBLY INSTRUCTIONS**

# COASTER

### STEP 5



### STEP 6



PAGE 6 OF 9

### **ASSEMBLY INSTRUCTIONS**

### STEP 7



### STEP 8



### STEP 9



### **STEP 10**



PAGE 7 OF 9

#### **ASSEMBLY INSTRUCTIONS**

### **STEP 11**







**STEP 13** 





#### **ASSEMBLY INSTRUCTIONS**



### **STEP 15**





STEP 17 COMPLETE





Inner Size: 76.00"W x 39.00"D

Trundle Inner Size: 75.50"W x 41.50"D

Inner Size of drawer: 28.50"W x 14.50"D x 4.50"H x 0.50"T



Note: Dimension tolerance ±5%



### ASSEMBLY INSTRUCTIONS COASTER FINE FURNITURE



Fine Furniture for every stage of life

401980T(B1-B3) Twin Bed

#### **ASSEMBLY INSTRUCTIONS**



2PCS

#### **ASSEMBLY TIPS:**

- 1. Remove hardware from box and sort by size.
- 2. Please check to see that all hardware and parts are present prior to start of assembly.
- 3. Please follow attached instructions in the same sequence as numbered to assure fast & easy assembly.



#### **WARNING!**

- 1. Don't attempt to repair or modify parts that are broken or defective. Please co