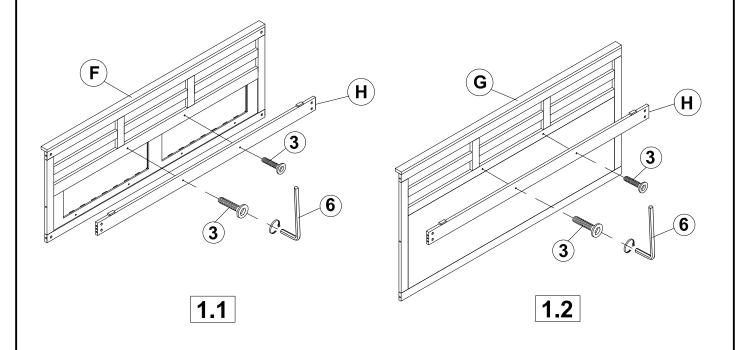

| 8PCS  |
| 3 | SHORT BOLT<br>(1/4x 30mm - BLK) | (1)     | 28PCS | 6 | ALLEN WRENCH<br>(4 x 57MM - BLK)    |                   | 1PC   |

#### Z-B3 (BOX3) - HARDWARE PACK IS LOCATED IN 401980T(B3)

| 7 | SHORT BOLT<br>(1/4 x 30mm - BLK)    | (I)))))))))))))))))))))))))))))))))))) | 4PCS  | 9 | ALLEN WRENCH<br>(4 x 57MM - BLK) | 1PC |
|---|-------------------------------------|----------------------------------------|-------|---|----------------------------------|-----|
| 8 | FLAT HEAD SCREW<br>(4 x 35mm - BLK) | <b>+)</b>                              | 24PCS |   |                                  |     |

#### NOTE:

Phillips head screw driver is required in the assembly process; however, manufacturer does not provide this item.

#### **ASSEMBLY INSTRUCTIONS**

### STEP 1







# ITEM: 401980T(B1-B3) ASSEMBLY INSTRUCTIONS

# COASTER

### STEP 3





### **ASSEMBLY INSTRUCTIONS**

# COASTER

### STEP 5



### STEP 6



PAGE 6 OF 9

### **ASSEMBLY INSTRUCTIONS**

### STEP 7



### STEP 8



### STEP 9



### **STEP 10**



PAGE 7 OF 9

#### **ASSEMBLY INSTRUCTIONS**

### **STEP 11**







**STEP 13** 





#### **ASSEMBLY INSTRUCTIONS**



### **STEP 15**





STEP 17 COMPLETE





Inner Size: 76.00"W x 39.00"D

Trundle Inner Size: 75.50"W x 41.50"D

Inner Size of drawer: 28.50"W x 14.50"D x 4.50"H x 0.50"T



Note: Dimension tolerance ±5%