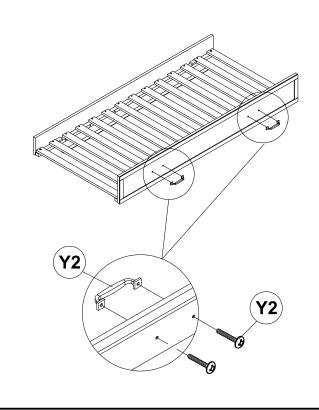

#### **ASSEMBLY INSTRUCTIONS**

### **STEP 15**

STEP 17 COMPLETE

Inner Size: 76.00"W x 39.00"D

Trundle Inner Size: 75.50"W x 41.50"D

Inner Size of drawer: 28.50"W x 14.50"D x 4.50"H x 0.50"T

Note: Dimension tolerance ±5%