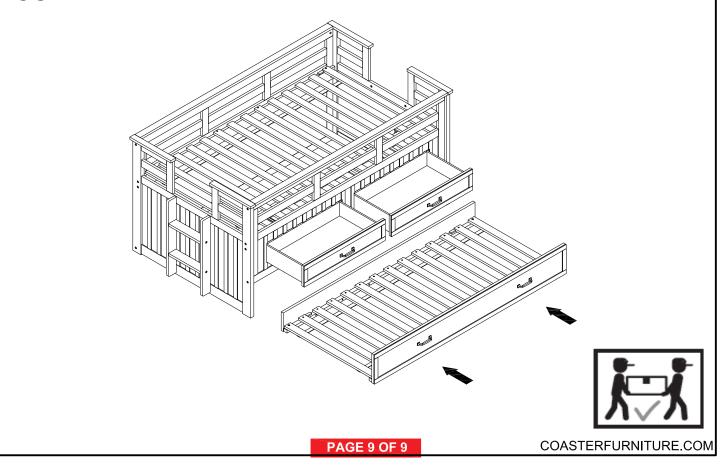

----------------------|-------|---|----------------------------------|-----|
| 8 | FLAT HEAD SCREW<br>(4 x 35mm - BLK) | <b>+)</b>                              | 24PCS |   |                                  |     |

#### NOTE:

Phillips head screw driver is required in the assembly process; however, manufacturer does not provide this item.

#### **ASSEMBLY INSTRUCTIONS**

### STEP 1







# ITEM: 401980T(B1-B3) ASSEMBLY INSTRUCTIONS

# COASTER

### STEP 3





### **ASSEMBLY INSTRUCTIONS**

# COASTER

### STEP 5



### STEP 6



PAGE 6 OF 9

### **ASSEMBLY INSTRUCTIONS**

### STEP 7



### STEP 8



### STEP 9



### **STEP 10**



PAGE 7 OF 9

#### **ASSEMBLY INSTRUCTIONS**

### **STEP 11**







**STEP 13** 





#### **ASSEMBLY INSTRUCTIONS**



### **STEP 15**





STEP 17 COMPLETE





Inner Size: 76.00"W x 39.00"D

Trundle Inner Size: 75.50"W x 41.50"D

Inner Size of drawer: 28.50"W x 14.50"D x 4.50"H x 0.50"T



Note: Dimension tolerance ±5%



### ASSEMBLY INSTRUCTIONS COASTER FINE FURNITURE



Fine Furniture for every stage of life

401980T(B1-B3) Twin Bed

#### **ASSEMBLY INSTRUCTIONS**



2PCS

#### **ASSEMBLY TIPS:**

- 1. Remove hardware from box and sort by size.
- 2. Please check to see that all hardware and parts are present prior to start of assembly.
- 3. Please follow attached instructions in the same sequence as numbered to assure fast & easy assembly.



#### **WARNING!**

- 1. Don't attempt to repair or modify parts that are broken or defective. Please contact the store immediately.
- 2. This product is for home use only and not intended for commerci