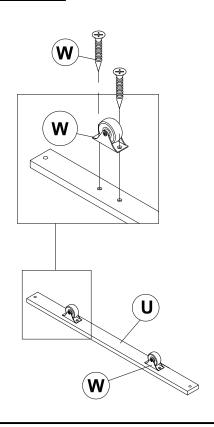

NCH<br>(4 x 57MM - BLK) | 1PC |
|---|-------------------------------------|----------------------------------------|-------|---|----------------------------------|-----|
| 8 | FLAT HEAD SCREW<br>(4 x 35mm - BLK) | <b>+)</b>                              | 24PCS |   |                                  |     |

#### NOTE:

Phillips head screw driver is required in the assembly process; however, manufacturer does not provide this item.

#### **ASSEMBLY INSTRUCTIONS**

### STEP 1







# ITEM: 401980T(B1-B3) ASSEMBLY INSTRUCTIONS

# COASTER

### STEP 3





### **ASSEMBLY INSTRUCTIONS**

# COASTER

### STEP 5



### STEP 6



PAGE 6 OF 9

### **ASSEMBLY INSTRUCTIONS**

### STEP 7



### STEP 8



### STEP 9



### **STEP 10**



PAGE 7 OF 9

#### **ASSEMBLY INSTRUCTIONS**

### **STEP 11**







**STEP 13** 





#### **ASSEMBLY INSTRUCTIONS**



### **STEP 15**





STEP 17 COMPLETE





Inner Size: 76.00"W x 39.00"D

Trundle Inner Size: 75.50"W x 41.50"D

Inner Size of drawer: 28.50"W x 14.50"D x 4.50"H x 0.50"T



Note: Dimension tolerance ±5%



### ASSEMBLY INSTRUCTIONS COASTER FINE FURNITURE



Fine Furniture for every stage of life

401980T(B1-B3) Twin Bed

#### **ASSEMBLY INSTRUCTIONS**



2PCS

#### **ASSEMBLY TIPS:**

- 1. Remove hardware from box and sort by size.
- 2. Please check to see that all hardware and parts are present prior to start of assembly.
- 3. Please follow attached instructions in the same sequence as numbered to assure fast & easy assembly.



#### **WARNING!**

- 1. Don't attempt to repair or modify parts that are broken or defective. Please contac