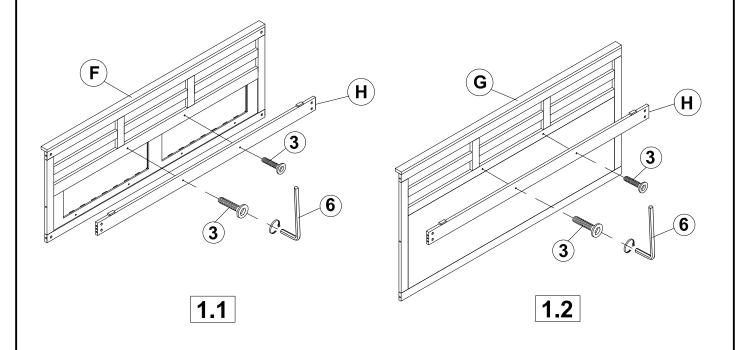

| 8PCS  |
| 3 | SHORT BOLT<br>(1/4x 30mm - BLK) | (1)     | 28PCS | 6 | ALLEN WRENCH<br>(4 x 57MM - BLK)    |                   | 1PC   |

#### Z-B3 (BOX3) - HARDWARE PACK IS LOCATED IN 401980T(B3)

| 7 | SHORT BOLT<br>(1/4 x 30mm - BLK)    | (I)))))))))))))))))))))))))))))))))))) | 4PCS  | 9 | ALLEN WRENCH<br>(4 x 57MM - BLK) | 1PC |
|---|-------------------------------------|----------------------------------------|-------|---|----------------------------------|-----|
| 8 | FLAT HEAD SCREW<br>(4 x 35mm - BLK) | <b>+)</b>                              | 24PCS |   |                                  |     |

#### NOTE:

Phillips head screw driver is required in the assembly process; however, manufacturer does not provide this item.

#### **ASSEMBLY INSTRUCTIONS**

### STEP 1







# ITEM: 401980T(B1-B3) ASSEMBLY INSTRUCTIONS

# COASTER

### STEP 3





### **ASSEMBLY INSTRUCTIONS**

# COASTER

### STEP 5



### STEP 6



PAGE 6 OF 9

### **ASSEMBLY INSTRUCTIONS**

### STEP 7



### STEP 8



### STEP 9



### **STEP 10**



PAGE 7 OF 9

#### **ASSEMBLY INSTRUCTIONS**

### **STEP 11**







**STEP 13** 





#### **ASSEMBLY INSTRUCTIONS**



### **STEP 15**





STEP 17 COMPLETE





Inner Size: 76.00"W x 39.00"D

Trundle Inner Size: 75.50"W x 41.50"D

Inner Size of drawer: 28.50"W x 14.50"D x 4.50"H x 0.50"T



Note: Dimension tolerance ±5%



### ASSEMBLY INSTRUCTIONS COASTER FINE FURNITURE



Fine Furniture for every stage of life

401980T(B1-B3) Twin Bed

#### **ASSEMBLY INSTRUCTIONS**



2PCS

#### **ASSEMBLY TIPS:**

- 1. Remove hardware from box and sort