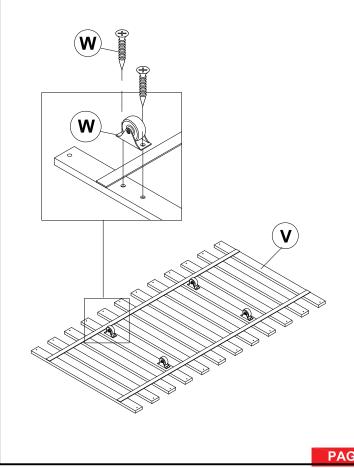

- BLK) | 1PC |
|---|-------------------------------------|----------------------------------------|-------|---|----------------------------------|-----|
| 8 | FLAT HEAD SCREW<br>(4 x 35mm - BLK) | <b>+)</b>                              | 24PCS |   |                                  |     |

#### NOTE:

Phillips head screw driver is required in the assembly process; however, manufacturer does not provide this item.

#### **ASSEMBLY INSTRUCTIONS**

### STEP 1







# ITEM: 401980T(B1-B3) ASSEMBLY INSTRUCTIONS

# COASTER

### STEP 3





### **ASSEMBLY INSTRUCTIONS**

# COASTER

### STEP 5



### STEP 6



PAGE 6 OF 9

### **ASSEMBLY INSTRUCTIONS**

### STEP 7



### STEP 8



### STEP 9



### **STEP 10**



PAGE 7 OF 9

#### **ASSEMBLY INSTRUCTIONS**

### **STEP 11**







**STEP 13** 





#### **ASSEMBLY INSTRUCTIONS**



### **STEP 15**





STEP 17 COMPLETE





Inner Size: 76.00"W x 39.00"D

Trundle Inner Size: 75.50"W x 41.50"D

Inner Size of drawer: 28.50"W x 14.50"D x 4.50"H x 0.50"T



Note: Dimension tolerance ±5%



### ASSEMBLY INSTRUCTIONS COASTER FINE FURNITURE



Fine Furniture for every stage of life

401980T(B1-B3) Twin Bed

#### **ASSEMBLY INSTRUCTIONS**



2PCS

#### **ASSEMBLY TIPS:**

- 1. Remove hardware from box and sort by size.
- 2. Please check to see that all hardware and parts are present prior to start of assembly.
- 3. Please follow attached instructions in the same sequence as numbered to assure fast & easy assembly.



#### **WARNING!**

- 1. Don't attempt to repair or modify parts that are broken or defective. Please contact the store imme