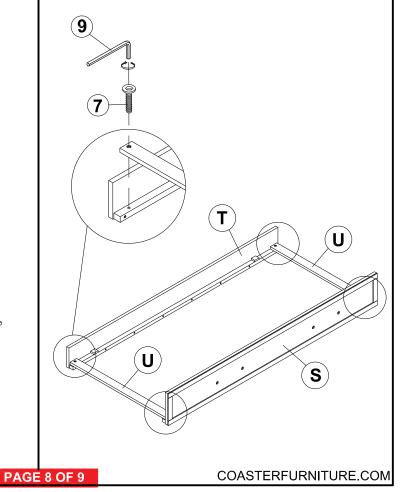

#### **ASSEMBLY INSTRUCTIONS**

### **STEP 15**

STEP 17 COMPLETE

Inner Size: 76.00"W x 39.00"D

Trundle Inner Size: 75.50"W x 41.50"D

Inner Size of drawer: 28.50"W x 14.50"D x 4.50"H x 0.50"T

Note: Dimension tolerance ±5%