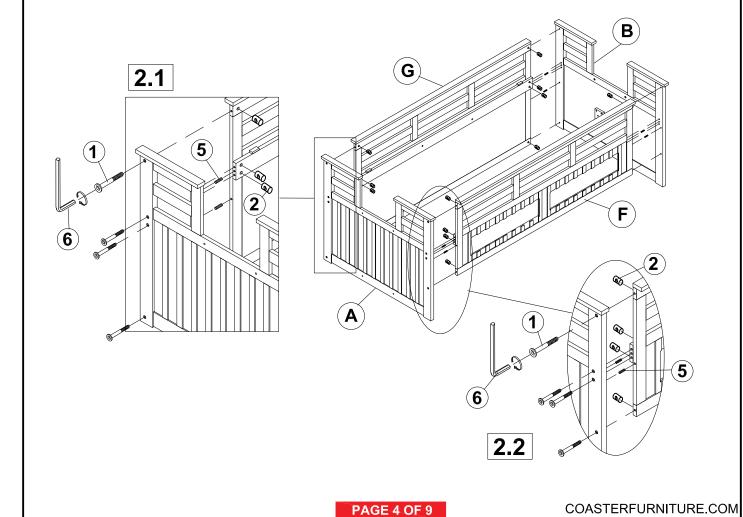

| 8PCS  |
| 3 | SHORT BOLT<br>(1/4x 30mm - BLK) | (1)     | 28PCS | 6 | ALLEN WRENCH<br>(4 x 57MM - BLK)    |                   | 1PC   |

#### Z-B3 (BOX3) - HARDWARE PACK IS LOCATED IN 401980T(B3)

| 7 | SHORT BOLT<br>(1/4 x 30mm - BLK)    | (I)))))))))))))))))))))))))))))))))))) | 4PCS  | 9 | ALLEN WRENCH<br>(4 x 57MM - BLK) | 1PC |
|---|-------------------------------------|----------------------------------------|-------|---|----------------------------------|-----|
| 8 | FLAT HEAD SCREW<br>(4 x 35mm - BLK) | <b>+)</b>                              | 24PCS |   |                                  |     |

#### NOTE:

Phillips head screw driver is required in the assembly process; however, manufacturer does not provide this item.

#### **ASSEMBLY INSTRUCTIONS**

### STEP 1







# ITEM: 401980T(B1-B3) ASSEMBLY INSTRUCTIONS

# COASTER

### STEP 3





### **ASSEMBLY INSTRUCTIONS**

# COASTER

### STEP 5



### STEP 6



PAGE 6 OF 9

### **ASSEMBLY INSTRUCTIONS**

### STEP 7



### STEP 8



### STEP 9



### **STEP 10**



PAGE 7 OF 9

#### **ASSEMBLY INSTRUCTIONS**

### **STEP 11**







**STEP 13** 





#### **ASSEMBLY INSTRUCTIONS**



### **STEP 15**





STEP 17 COMPLETE





Inner Size: 76.00"W x 39.00"D

Trundle Inner Size: 75.50"W x 41.50"D

Inner Size of drawer: 28.50"W x 14.50"D x 4.50"H x 0.50"T



Note: Dimension tolerance ±5%



### ASSEMBLY INSTRUCTIONS COASTER FINE FURNITURE



Fine Furniture for every stage of life

401980T(B1-B3) Twin Bed

#### **ASSEMBLY INSTRUCTIONS**



2PCS

#### **ASSEMBLY TIPS:**

- 1. Remove hardware from box and sort by