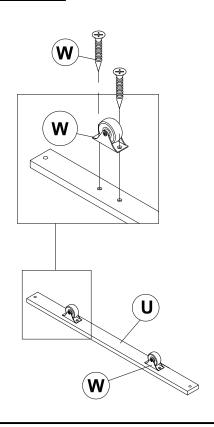

NCH<br>(4 x 57MM - BLK) | 1PC |
|---|-------------------------------------|----------------------------------------|-------|---|----------------------------------|-----|
| 8 | FLAT HEAD SCREW<br>(4 x 35mm - BLK) | <b>+)</b>                              | 24PCS |   |                                  |     |

#### NOTE:

Phillips head screw driver is required in the assembly process; however, manufacturer does not provide this item.

#### **ASSEMBLY INSTRUCTIONS**

### STEP 1







# ITEM: 401980T(B1-B3) ASSEMBLY INSTRUCTIONS

# COASTER

### STEP 3





### **ASSEMBLY INSTRUCTIONS**

# COASTER

### STEP 5



### STEP 6



PAGE 6 OF 9

### **ASSEMBLY INSTRUCTIONS**

### STEP 7



### STEP 8



### STEP 9



### **STEP 10**



PAGE 7 OF 9

#### **ASSEMBLY INSTRUCTIONS**

### **STEP 11**







**STEP 13** 





#### **ASSEMBLY INSTRUCTIONS**



### **STEP 15**





STEP 17 COMPLETE





Inner Size: 76.00"W x 39.00"D

Trundle Inner Size: 75.50"W x 41.50"D

Inner Size of drawer: 28.50"W x 14.50"D x 4.50"H x 0.50"T



Note: Dimension tolerance ±5%