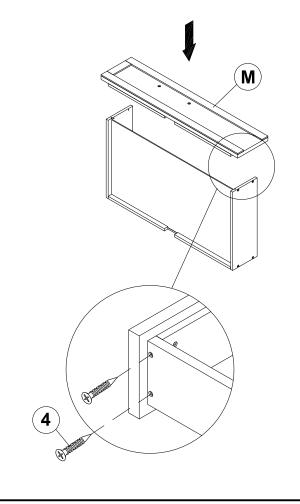

>(1/4 x 30mm - BLK)    | (I)))))))))))))))))))))))))))))))))))) | 4PCS  | 9 | ALLEN WRENCH<br>(4 x 57MM - BLK) | 1PC |
|---|-------------------------------------|----------------------------------------|-------|---|----------------------------------|-----|
| 8 | FLAT HEAD SCREW<br>(4 x 35mm - BLK) | <b>+)</b>                              | 24PCS |   |                                  |     |

#### NOTE:

Phillips head screw driver is required in the assembly process; however, manufacturer does not provide this item.

#### **ASSEMBLY INSTRUCTIONS**

### STEP 1







# ITEM: 401980T(B1-B3) ASSEMBLY INSTRUCTIONS

# COASTER

### STEP 3





### **ASSEMBLY INSTRUCTIONS**

# COASTER

### STEP 5



### STEP 6



PAGE 6 OF 9

### **ASSEMBLY INSTRUCTIONS**

### STEP 7



### STEP 8



### STEP 9



### **STEP 10**



PAGE 7 OF 9

#### **ASSEMBLY INSTRUCTIONS**

### **STEP 11**







**STEP 13** 





#### **ASSEMBLY INSTRUCTIONS**



### **STEP 15**





STEP 17 COMPLETE





Inner Size: 76.00"W x 39.00"D

Trundle Inner Size: 75.50"W x 41.50"D

Inner Size of drawer: 28.50"W x 14.50"D x 4.50"H x 0.50"T



Note: Dimension tolerance ±5%