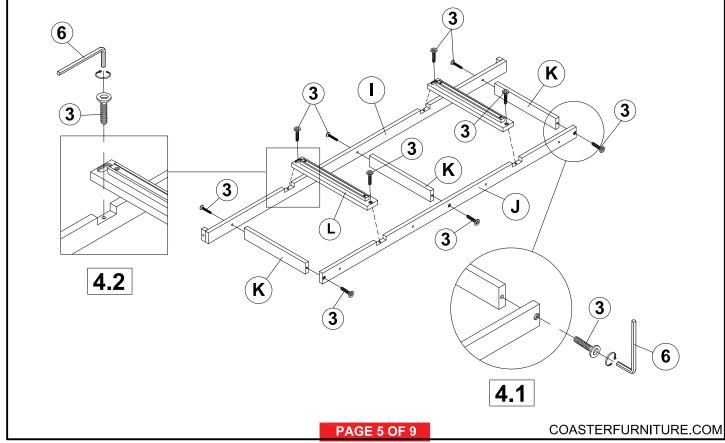

PCS | 6 | ALLEN WRENCH<br>(4 x 57MM - BLK)    |                   | 1PC   |

#### Z-B3 (BOX3) - HARDWARE PACK IS LOCATED IN 401980T(B3)

| 7 | SHORT BOLT<br>(1/4 x 30mm - BLK)    | (I)))))))))))))))))))))))))))))))))))) | 4PCS  | 9 | ALLEN WRENCH<br>(4 x 57MM - BLK) | 1PC |
|---|-------------------------------------|----------------------------------------|-------|---|----------------------------------|-----|
| 8 | FLAT HEAD SCREW<br>(4 x 35mm - BLK) | <b>+)</b>                              | 24PCS |   |                                  |     |

#### NOTE:

Phillips head screw driver is required in the assembly process; however, manufacturer does not provide this item.

#### **ASSEMBLY INSTRUCTIONS**

### STEP 1







# ITEM: 401980T(B1-B3) ASSEMBLY INSTRUCTIONS

# COASTER

### STEP 3





### **ASSEMBLY INSTRUCTIONS**

# COASTER

### STEP 5



### STEP 6



PAGE 6 OF 9

### **ASSEMBLY INSTRUCTIONS**

### STEP 7



### STEP 8



### STEP 9



### **STEP 10**



PAGE 7 OF 9

#### **ASSEMBLY INSTRUCTIONS**

### **STEP 11**







**STEP 13** 





#### **ASSEMBLY INSTRUCTIONS**



### **STEP 15**





STEP 17 COMPLETE





Inner Size: 76.00"W x 39.00"D

Trundle Inner Size: 75.50"W x 41.50"D

Inner Size of drawer: 28.50"W x 14.50"D x 4.50"H x 0.50"T



Note: Dimension tolerance ±5%