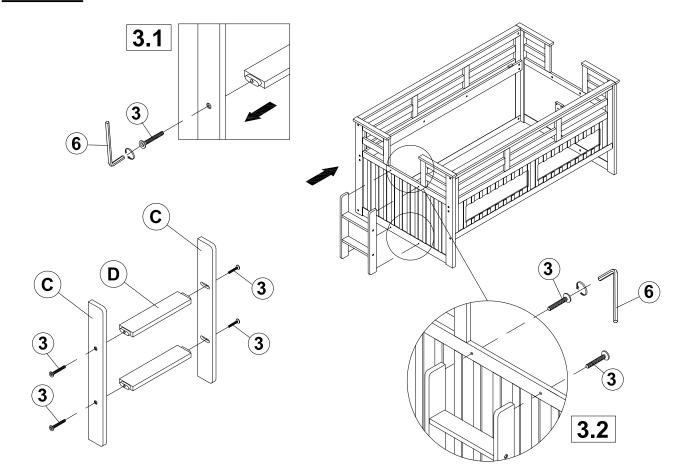

28PCS | 6 | ALLEN WRENCH<br>(4 x 57MM - BLK)    |                   | 1PC   |

#### Z-B3 (BOX3) - HARDWARE PACK IS LOCATED IN 401980T(B3)

| 7 | SHORT BOLT<br>(1/4 x 30mm - BLK)    | (I)))))))))))))))))))))))))))))))))))) | 4PCS  | 9 | ALLEN WRENCH<br>(4 x 57MM - BLK) | 1PC |
|---|-------------------------------------|----------------------------------------|-------|---|----------------------------------|-----|
| 8 | FLAT HEAD SCREW<br>(4 x 35mm - BLK) | <b>+)</b>                              | 24PCS |   |                                  |     |

#### NOTE:

Phillips head screw driver is required in the assembly process; however, manufacturer does not provide this item.

#### **ASSEMBLY INSTRUCTIONS**

### STEP 1







# ITEM: 401980T(B1-B3) ASSEMBLY INSTRUCTIONS

# COASTER

### STEP 3





### **ASSEMBLY INSTRUCTIONS**

# COASTER

### STEP 5



### STEP 6



PAGE 6 OF 9

### **ASSEMBLY INSTRUCTIONS**

### STEP 7



### STEP 8



### STEP 9



### **STEP 10**



PAGE 7 OF 9

#### **ASSEMBLY INSTRUCTIONS**

### **STEP 11**







**STEP 13** 





#### **ASSEMBLY INSTRUCTIONS**



### **STEP 15**





STEP 17 COMPLETE





Inner Size: 76.00"W x 39.00"D

Trundle Inner Size: 75.50"W x 41.50"D

Inner Size of drawer: 28.50"W x 14.50"D x 4.50"H x 0.50"T



Note: Dimension tolerance ±5%



### ASSEMBLY INSTRUCTIONS COASTER FINE FURNITURE



Fine Furniture for every stage of life

401980T(B1-B3) Twin Bed

#### **ASSEMBLY INSTRUCTIONS**



2PCS

#### **ASSEMBLY TIPS:**

- 1. Remove hardware from box and sort by size.
- 2. Please check to see that all hardware and parts are present