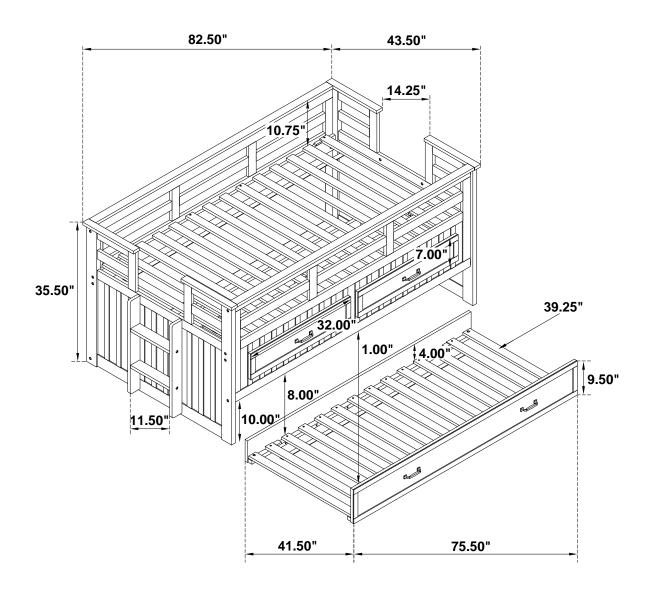

### **STEP 15**

STEP 17 COMPLETE

Inner Size: 76.00"W x 39.00"D

Trundle Inner Size: 75.50"W x 41.50"D

Inner Size of drawer: 28.50"W x 14.50"D x 4.50"H x 0.50"T

Note: Dimension tolerance ±5%