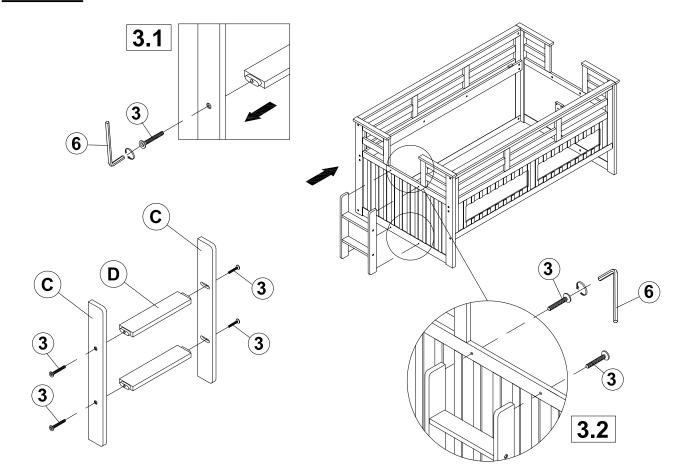

28PCS | 6 | ALLEN WRENCH<br>(4 x 57MM - BLK)    |                   | 1PC   |

#### Z-B3 (BOX3) - HARDWARE PACK IS LOCATED IN 401980T(B3)

| 7 | SHORT BOLT<br>(1/4 x 30mm - BLK)    | (I)))))))))))))))))))))))))))))))))))) | 4PCS  | 9 | ALLEN WRENCH<br>(4 x 57MM - BLK) | 1PC |
|---|-------------------------------------|----------------------------------------|-------|---|----------------------------------|-----|
| 8 | FLAT HEAD SCREW<br>(4 x 35mm - BLK) | <b>+)</b>                              | 24PCS |   |                                  |     |

#### NOTE:

Phillips head screw driver is required in the assembly process; however, manufacturer does not provide this item.

#### **ASSEMBLY INSTRUCTIONS**

### STEP 1







# ITEM: 401980T(B1-B3) ASSEMBLY INSTRUCTIONS

# COASTER

### STEP 3





### **ASSEMBLY INSTRUCTIONS**

# COASTER

### STEP 5



### STEP 6



PAGE 6 OF 9

### **ASSEMBLY INSTRUCTIONS**

### STEP 7



### STEP 8



### STEP 9



### **STEP 10**



PAGE 7 OF 9

#### **ASSEMBLY INSTRUCTIONS**

### **STEP 11**







**STEP 13** 





#### **ASSEMBLY INSTRUCTIONS**



### **STEP 15**





STEP 17 COMPLETE





Inner Size: 76.00"W x 39.00"D

Trundle Inner Size: 75.50"W x 41.50"D

Inner Size of drawer: 28.50"W x 14.50"D x 4.50"H x 0.50"T



Note: Dimension tolerance ±5%