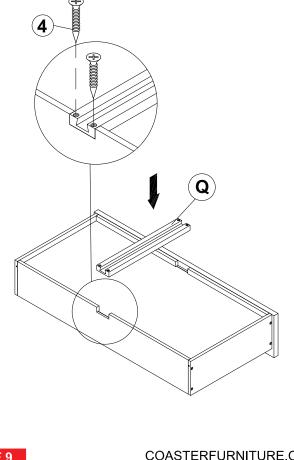

| (I)))))))))))))))))))))))))))))))))))) | 4PCS  | 9 | ALLEN WRENCH<br>(4 x 57MM - BLK) | 1PC |
|---|-------------------------------------|----------------------------------------|-------|---|----------------------------------|-----|
| 8 | FLAT HEAD SCREW<br>(4 x 35mm - BLK) | <b>+)</b>                              | 24PCS |   |                                  |     |

#### NOTE:

Phillips head screw driver is required in the assembly process; however, manufacturer does not provide this item.

#### **ASSEMBLY INSTRUCTIONS**

### STEP 1







# ITEM: 401980T(B1-B3) ASSEMBLY INSTRUCTIONS

# COASTER

### STEP 3





### **ASSEMBLY INSTRUCTIONS**

# COASTER

### STEP 5



### STEP 6



PAGE 6 OF 9

### **ASSEMBLY INSTRUCTIONS**

### STEP 7



### STEP 8



### STEP 9



### **STEP 10**



PAGE 7 OF 9

#### **ASSEMBLY INSTRUCTIONS**

### **STEP 11**







**STEP 13** 





#### **ASSEMBLY INSTRUCTIONS**



### **STEP 15**





STEP 17 COMPLETE





Inner Size: 76.00"W x 39.00"D

Trundle Inner Size: 75.50"W x 41.50"D

Inner Size of drawer: 28.50"W x 14.50"D x 4.50"H x 0.50"T



Note: Dimension tolerance ±5%



### ASSEMBLY INSTRUCTIONS COASTER FINE FURNITURE



Fine Furniture for every stage of life

401980T(B1-B3) Twin Bed

#### **ASSEMBLY INSTRUCTIONS**



2PCS

#### **ASSEMBLY TIPS:**

- 1. Remove hardware from box and sort by size.
- 2. Please check to see that all hardware and parts are present prior to start of assembly.
- 3. Please follow attached instructions in the same sequence as numbered to assure fast & easy assembly.



#### **WARNING!**

- 1. Don't attempt t