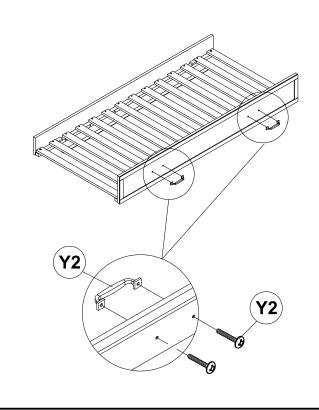

### **STEP 15**

STEP 17 COMPLETE

Inner Size: 76.00"W x 39.00"D

Trundle Inner Size: 75.50"W x 41.50"D

Inner Size of drawer: 28.50"W x 14.50"D x 4.50"H x 0.50"T

Note: Dimension tolerance ±5%