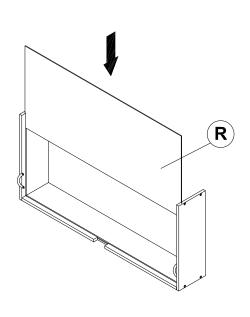

SHORT BOLT<br>(1/4 x 30mm - BLK)    | (I)))))))))))))))))))))))))))))))))))) | 4PCS  | 9 | ALLEN WRENCH<br>(4 x 57MM - BLK) | 1PC |
|---|-------------------------------------|----------------------------------------|-------|---|----------------------------------|-----|
| 8 | FLAT HEAD SCREW<br>(4 x 35mm - BLK) | <b>+)</b>                              | 24PCS |   |                                  |     |

#### NOTE:

Phillips head screw driver is required in the assembly process; however, manufacturer does not provide this item.

#### **ASSEMBLY INSTRUCTIONS**

### STEP 1







# ITEM: 401980T(B1-B3) ASSEMBLY INSTRUCTIONS

# COASTER

### STEP 3





### **ASSEMBLY INSTRUCTIONS**

# COASTER

### STEP 5



### STEP 6



PAGE 6 OF 9

### **ASSEMBLY INSTRUCTIONS**

### STEP 7



### STEP 8



### STEP 9



### **STEP 10**



PAGE 7 OF 9

#### **ASSEMBLY INSTRUCTIONS**

### **STEP 11**







**STEP 13** 





#### **ASSEMBLY INSTRUCTIONS**



### **STEP 15**





STEP 17 COMPLETE





Inner Size: 76.00"W x 39.00"D

Trundle Inner Size: 75.50"W x 41.50"D

Inner Size of drawer: 28.50"W x 14.50"D x 4.50"H x 0.50"T



Note: Dimension tolerance ±5%