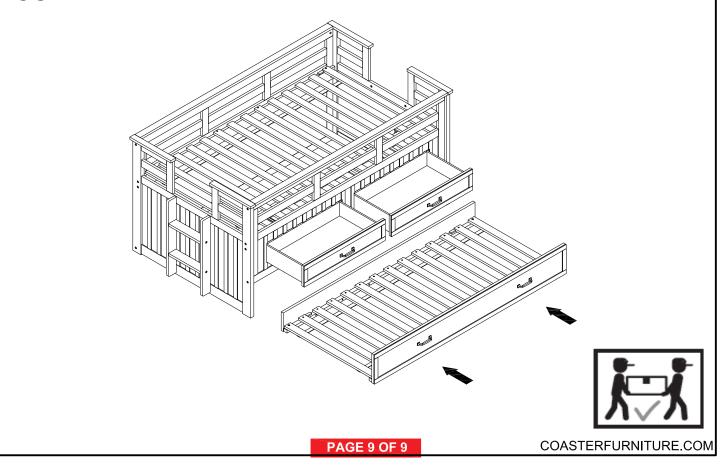

### **STEP 15**

STEP 17 COMPLETE

Inner Size: 76.00"W x 39.00"D

Trundle Inner Size: 75.50"W x 41.50"D

Inner Size of drawer: 28.50"W x 14.50"D x 4.50"H x 0.50"T

Note: Dimension tolerance ±5%