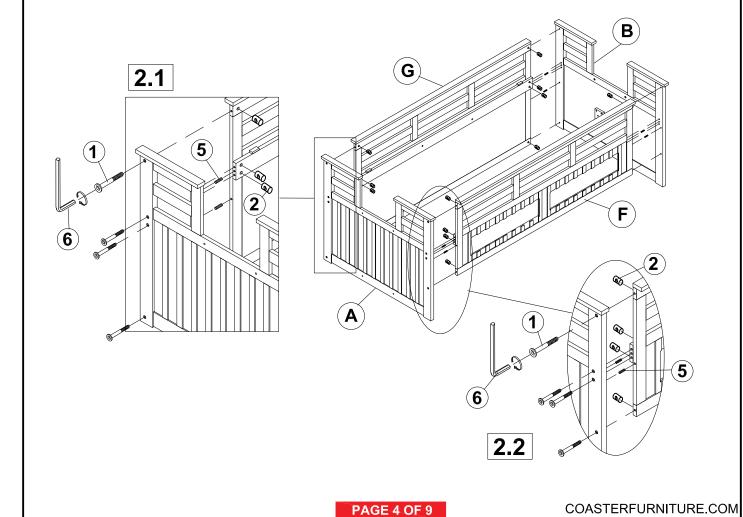

| 8PCS  |
| 3 | SHORT BOLT<br>(1/4x 30mm - BLK) | (1)     | 28PCS | 6 | ALLEN WRENCH<br>(4 x 57MM - BLK)    |                   | 1PC   |

#### Z-B3 (BOX3) - HARDWARE PACK IS LOCATED IN 401980T(B3)

| 7 | SHORT BOLT<br>(1/4 x 30mm - BLK)    | (I)))))))))))))))))))))))))))))))))))) | 4PCS  | 9 | ALLEN WRENCH<br>(4 x 57MM - BLK) | 1PC |
|---|-------------------------------------|----------------------------------------|-------|---|----------------------------------|-----|
| 8 | FLAT HEAD SCREW<br>(4 x 35mm - BLK) | <b>+)</b>                              | 24PCS |   |                                  |     |

#### NOTE:

Phillips head screw driver is required in the assembly process; however, manufacturer does not provide this item.

#### **ASSEMBLY INSTRUCTIONS**

### STEP 1







# ITEM: 401980T(B1-B3) ASSEMBLY INSTRUCTIONS

# COASTER

### STEP 3





### **ASSEMBLY INSTRUCTIONS**

# COASTER

### STEP 5



### STEP 6



PAGE 6 OF 9

### **ASSEMBLY INSTRUCTIONS**

### STEP 7



### STEP 8



### STEP 9



### **STEP 10**



PAGE 7 OF 9

#### **ASSEMBLY INSTRUCTIONS**

### **STEP 11**







**STEP 13** 





#### **ASSEMBLY INSTRUCTIONS**



### **STEP 15**





STEP 17 COMPLETE





Inner Size: 76.00"W x 39.00"D

Trundle Inner Size: 75.50"W x 41.50"D

Inner Size of drawer: 28.50"W x 14.50"D x 4.50"H x 0.50"T



Note: Dimension tolerance ±5%