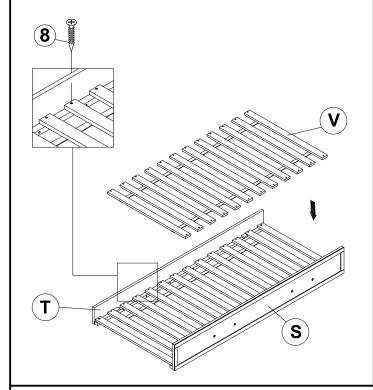

---|----------------------------------------|-------|---|----------------------------------|-----|
| 8 | FLAT HEAD SCREW<br>(4 x 35mm - BLK) | <b>+)</b>                              | 24PCS |   |                                  |     |

#### NOTE:

Phillips head screw driver is required in the assembly process; however, manufacturer does not provide this item.

#### **ASSEMBLY INSTRUCTIONS**

### STEP 1







# ITEM: 401980T(B1-B3) ASSEMBLY INSTRUCTIONS

# COASTER

### STEP 3





### **ASSEMBLY INSTRUCTIONS**

# COASTER

### STEP 5



### STEP 6



PAGE 6 OF 9

### **ASSEMBLY INSTRUCTIONS**

### STEP 7



### STEP 8



### STEP 9



### **STEP 10**



PAGE 7 OF 9

#### **ASSEMBLY INSTRUCTIONS**

### **STEP 11**







**STEP 13** 





#### **ASSEMBLY INSTRUCTIONS**



### **STEP 15**





STEP 17 COMPLETE





Inner Size: 76.00"W x 39.00"D

Trundle Inner Size: 75.50"W x 41.50"D

Inner Size of drawer: 28.50"W x 14.50"D x 4.50"H x 0.50"T



Note: Dimension tolerance ±5%



### ASSEMBLY INSTRUCTIONS COASTER FINE FURNITURE



Fine Furniture for every stage of life

401980T(B1-B3) Twin Bed

#### **ASSEMBLY INSTRUCTIONS**



2PCS

#### **ASSEMBLY TIPS:**

- 1. Remove hardware from box and sort by size.
- 2. Please check to see that all hardware and parts are present prior to start of assembly.
- 3. Please follow attached instructions in the same sequence as numbered to assure fast & easy assembly.



#### **WARNING!**

- 1. Don't attempt to repair or modify parts that are broken or defective. Please contact the store immediately.
- 2. This product is for home use only and not