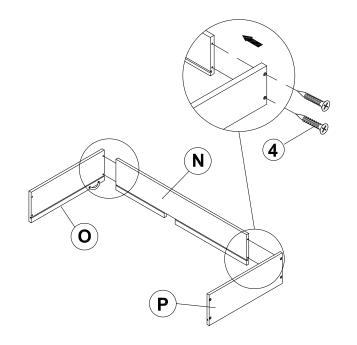

80T(B3)

| 7 | SHORT BOLT<br>(1/4 x 30mm - BLK)    | (I)))))))))))))))))))))))))))))))))))) | 4PCS  | 9 | ALLEN WRENCH<br>(4 x 57MM - BLK) | 1PC |
|---|-------------------------------------|----------------------------------------|-------|---|----------------------------------|-----|
| 8 | FLAT HEAD SCREW<br>(4 x 35mm - BLK) | <b>+)</b>                              | 24PCS |   |                                  |     |

#### NOTE:

Phillips head screw driver is required in the assembly process; however, manufacturer does not provide this item.

#### **ASSEMBLY INSTRUCTIONS**

### STEP 1







# ITEM: 401980T(B1-B3) ASSEMBLY INSTRUCTIONS

# COASTER

### STEP 3





### **ASSEMBLY INSTRUCTIONS**

# COASTER

### STEP 5



### STEP 6



PAGE 6 OF 9

### **ASSEMBLY INSTRUCTIONS**

### STEP 7



### STEP 8



### STEP 9



### **STEP 10**



PAGE 7 OF 9

#### **ASSEMBLY INSTRUCTIONS**

### **STEP 11**







**STEP 13** 





#### **ASSEMBLY INSTRUCTIONS**



### **STEP 15**





STEP 17 COMPLETE





Inner Size: 76.00"W x 39.00"D

Trundle Inner Size: 75.50"W x 41.50"D

Inner Size of drawer: 28.50"W x 14.50"D x 4.50"H x 0.50"T



Note: Dimension tolerance ±5%