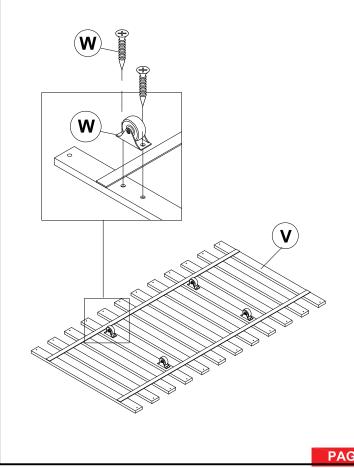

### **STEP 15**

STEP 17 COMPLETE

Inner Size: 76.00"W x 39.00"D

Trundle Inner Size: 75.50"W x 41.50"D

Inner Size of drawer: 28.50"W x 14.50"D x 4.50"H x 0.50"T

Note: Dimension tolerance ±5%