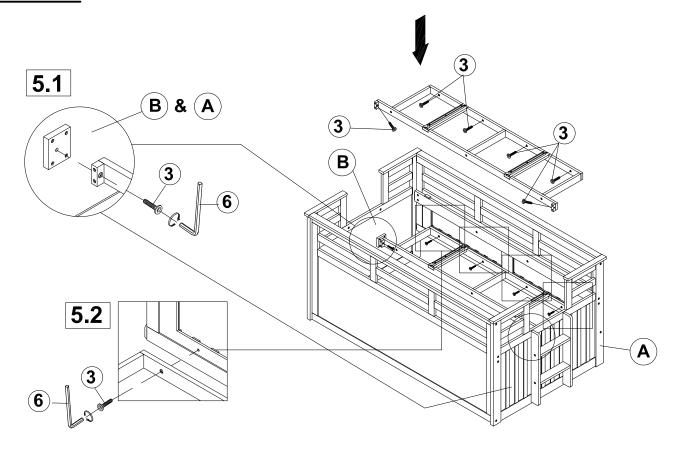

| 1PC   |

#### Z-B3 (BOX3) - HARDWARE PACK IS LOCATED IN 401980T(B3)

| 7 | SHORT BOLT<br>(1/4 x 30mm - BLK)    | (I)))))))))))))))))))))))))))))))))))) | 4PCS  | 9 | ALLEN WRENCH<br>(4 x 57MM - BLK) | 1PC |
|---|-------------------------------------|----------------------------------------|-------|---|----------------------------------|-----|
| 8 | FLAT HEAD SCREW<br>(4 x 35mm - BLK) | <b>+)</b>                              | 24PCS |   |                                  |     |

#### NOTE:

Phillips head screw driver is required in the assembly process; however, manufacturer does not provide this item.

#### **ASSEMBLY INSTRUCTIONS**

### STEP 1







# ITEM: 401980T(B1-B3) ASSEMBLY INSTRUCTIONS

# COASTER

### STEP 3





### **ASSEMBLY INSTRUCTIONS**

# COASTER

### STEP 5



### STEP 6



PAGE 6 OF 9

### **ASSEMBLY INSTRUCTIONS**

### STEP 7



### STEP 8



### STEP 9



### **STEP 10**



PAGE 7 OF 9

#### **ASSEMBLY INSTRUCTIONS**

### **STEP 11**







**STEP 13** 





#### **ASSEMBLY INSTRUCTIONS**



### **STEP 15**





STEP 17 COMPLETE





Inner Size: 76.00"W x 39.00"D

Trundle Inner Size: 75.50"W x 41.50"D

Inner Size of drawer: 28.50"W x 14.50"D x 4.50"H x 0.50"T



Note: Dimension tolerance ±5%