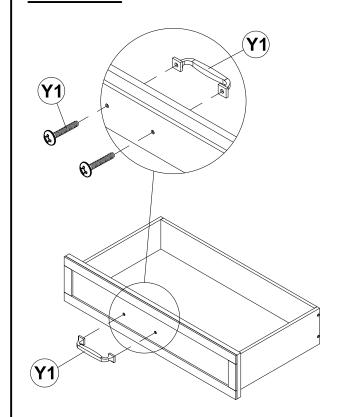

WRENCH<br>(4 x 57MM - BLK) | 1PC |
|---|-------------------------------------|----------------------------------------|-------|---|----------------------------------|-----|
| 8 | FLAT HEAD SCREW<br>(4 x 35mm - BLK) | <b>+)</b>                              | 24PCS |   |                                  |     |

#### NOTE:

Phillips head screw driver is required in the assembly process; however, manufacturer does not provide this item.

#### **ASSEMBLY INSTRUCTIONS**

### STEP 1







# ITEM: 401980T(B1-B3) ASSEMBLY INSTRUCTIONS

# COASTER

### STEP 3





### **ASSEMBLY INSTRUCTIONS**

# COASTER

### STEP 5



### STEP 6



PAGE 6 OF 9

### **ASSEMBLY INSTRUCTIONS**

### STEP 7



### STEP 8



### STEP 9



### **STEP 10**



PAGE 7 OF 9

#### **ASSEMBLY INSTRUCTIONS**

### **STEP 11**







**STEP 13** 





#### **ASSEMBLY INSTRUCTIONS**



### **STEP 15**





STEP 17 COMPLETE





Inner Size: 76.00"W x 39.00"D

Trundle Inner Size: 75.50"W x 41.50"D

Inner Size of drawer: 28.50"W x 14.50"D x 4.50"H x 0.50"T



Note: Dimension tolerance ±5%