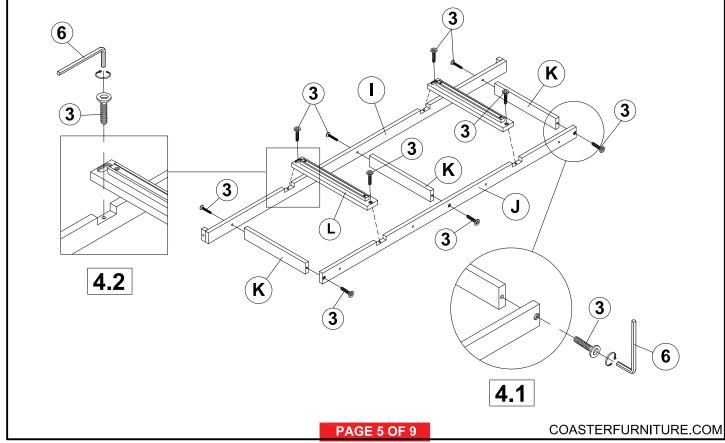

PCS | 6 | ALLEN WRENCH<br>(4 x 57MM - BLK)    |                   | 1PC   |

#### Z-B3 (BOX3) - HARDWARE PACK IS LOCATED IN 401980T(B3)

| 7 | SHORT BOLT<br>(1/4 x 30mm - BLK)    | (I)))))))))))))))))))))))))))))))))))) | 4PCS  | 9 | ALLEN WRENCH<br>(4 x 57MM - BLK) | 1PC |
|---|-------------------------------------|----------------------------------------|-------|---|----------------------------------|-----|
| 8 | FLAT HEAD SCREW<br>(4 x 35mm - BLK) | <b>+)</b>                              | 24PCS |   |                                  |     |

#### NOTE:

Phillips head screw driver is required in the assembly process; however, manufacturer does not provide this item.

#### **ASSEMBLY INSTRUCTIONS**

### STEP 1







# ITEM: 401980T(B1-B3) ASSEMBLY INSTRUCTIONS

# COASTER

### STEP 3





### **ASSEMBLY INSTRUCTIONS**

# COASTER

### STEP 5



### STEP 6



PAGE 6 OF 9

### **ASSEMBLY INSTRUCTIONS**

### STEP 7



### STEP 8



### STEP 9



### **STEP 10**



PAGE 7 OF 9

#### **ASSEMBLY INSTRUCTIONS**

### **STEP 11**







**STEP 13** 





#### **ASSEMBLY INSTRUCTIONS**



### **STEP 15**





STEP 17 COMPLETE





Inner Size: 76.00"W x 39.00"D

Trundle Inner Size: 75.50"W x 41.50"D

Inner Size of drawer: 28.50"W x 14.50"D x 4.50"H x 0.50"T



Note: Dimension tolerance ±5%



### ASSEMBLY INSTRUCTIONS COASTER FINE FURNITURE



Fine Furniture for every stage of life

401980T(B1-B3) Twin Bed

#### **ASSEMBLY INSTRUCTIONS**



2PCS

#### **ASSEMBLY TIPS:**

- 1. Remove hardware from box and sort by size.
- 2. Please check to see that all hardware and parts are present p