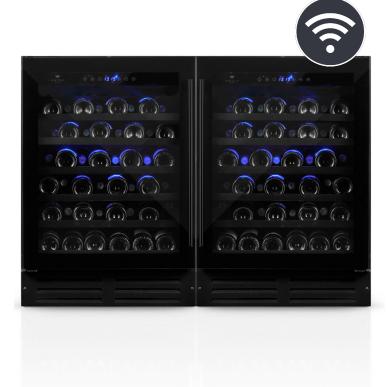

## MODEL WC46FGSZ6-2

## **TECHNICAL FEATURES**

| CAPACITY                     | 92 bottles*                                                 |
|------------------------------|-------------------------------------------------------------|
| TEMPERATURE ZONE             | 2 independent zones                                         |
| TEMPERATURE                  | 5-22 degrees in each zone                                   |
| DIMENSIONS                   | H 34 %" X W 47" X D 22 ½"<br>H 870mm X W 1190mm X D 570mm   |
| DIMENSIONS<br>D'ENCASTREMENT | H 34 ¾" X W 47 ¼" X D 22 %"<br>H 880mm X W 1200mm X D 580mm |
| WEIGHT                       | 284 lbs / 128 kg                                            |

## **SPECIFIC FEATURES**

| PROFESSIONNAL USE                                                                         | Yes                                      |
|-------------------------------------------------------------------------------------------|------------------------------------------|
| BUILT-IN OR FREE STANDING                                                                 | Yes                                      |
| CHARCOAL FILTER                                                                           | Yes                                      |
| DOOR                                                                                      | Full Glass frameless tinted glass        |
| REVERSIBLE DOOR                                                                           | Yes                                      |
| HANDLE                                                                                    | Design Handle (16mm)                     |
| DOOR ALARM                                                                                | Yes                                      |
| CONTROL                                                                                   | Electronic                               |
| WIFI CONNECTIVITY                                                                         | Yes                                      |
| LIGHTING                                                                                  | White and blue LED strips                |
| SHELVES                                                                                   | 10 + 2 half                              |
| SHELVES FINISH                                                                            | Metal with black wooden fronts           |
|                                                                                           |                                          |
| SHELVES OPENING                                                                           | 80%                                      |
| SHELVES OPENING  EXTENSIBLE BALL-BEARING SHELVES                                          | 80%<br>Yes                               |
| EXTENSIBLE BALL-BEARING                                                                   |                                          |
| EXTENSIBLE BALL-BEARING<br>SHELVES                                                        | Yes                                      |
| EXTENSIBLE BALL-BEARING SHELVES CABINET COLOR                                             | Yes<br>Black                             |
| EXTENSIBLE BALL-BEARING SHELVES  CABINET COLOR  VENTILATION GRILL                         | Yes Black Black                          |
| EXTENSIBLE BALL-BEARING SHELVES  CABINET COLOR  VENTILATION GRILL  COMPRESSOR             | Yes Black Black Embraco                  |
| EXTENSIBLE BALL-BEARING SHELVES  CABINET COLOR  VENTILATION GRILL  COMPRESSOR  EVAPORATOR | Yes Black Black Embraco Single in copper |