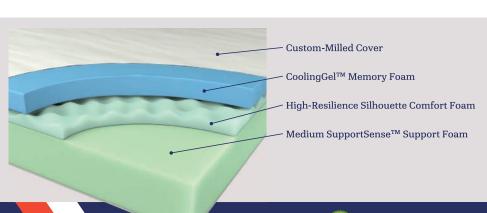

#### **Custom-Milled Fabrics and Quality Covers**

- Custom-milled fabrics chosen for durability and comfort
- Dual quilted layers create cradling comfort, added pressure relief, and improved durability

# CoolingGel™ Memory Foam

- · Gel-Infused Memory Foam keeps you cool so you sleep better
- · Self-contouring support and comfort

#### **High-Resilience Silhouette Foam**

- Fast response for immediate comfort and relaxation
- Highly durable foam keeps its shape and performs longer than any other type of foam, highly resistant to body impressionst
- Rolling peaks & valleys contour to the body—for pressure relief, improved spinal alignment and breathabliity for perfect temperature
- Works with other mattress layers to distribute weight more evenly as you move, reducing partner disturbance

### SupportSense™ Foam

- Delivers a comfortable sleep surface with firm support
- · Long-lasting and resistant to body impressions