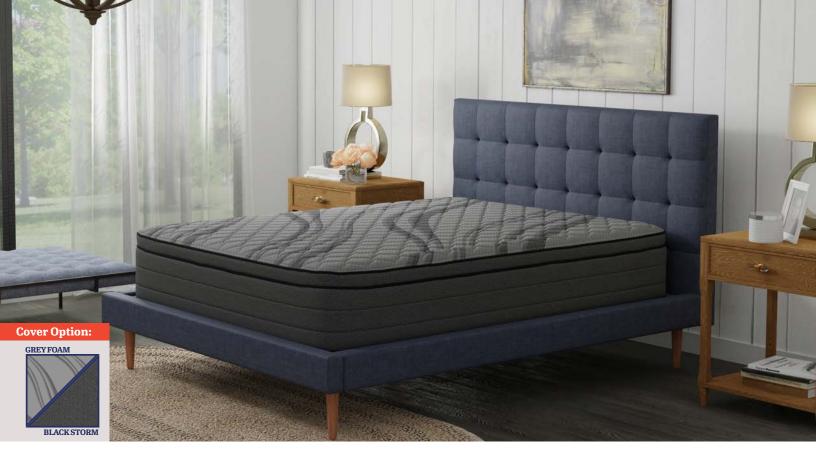

# 12" Memory Foam Medium-Firm

Hand-Crafted in America

Built to deliver the best of both worlds — an initial cushioned feel balanced with correct ergonomic support. Enjoy great sleep and comfort on this balanced bed.

#### **Custom-Milled Fabrics and Quality Covers**

- Custom-milled fabrics chosen for durability and comfort
- Dual quilted layers create cradling comfort, added pressure relief, and improved durability