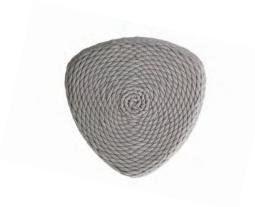

## ROCA Stool (Short)

## FN62016GRY-S

Seat Height: 14" Overall Height: 14"

Depth: 24.5" Weight: 27 LBS

Width: 24.5"