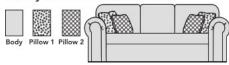

**Accent Pillows Included:** 

Chair with 08P-91F (1) Loveseat with 09P-91F (2) & 08P-91F (1) Sofa with 09P-91F (2) & 08P-91F (2)

## **NOTES**

Also available without nailhead trim.

1 Body Fabric & 2 Pillow Fabrics

1 Body Fabric & 1 Pillow Fabric

Standard

o Optional