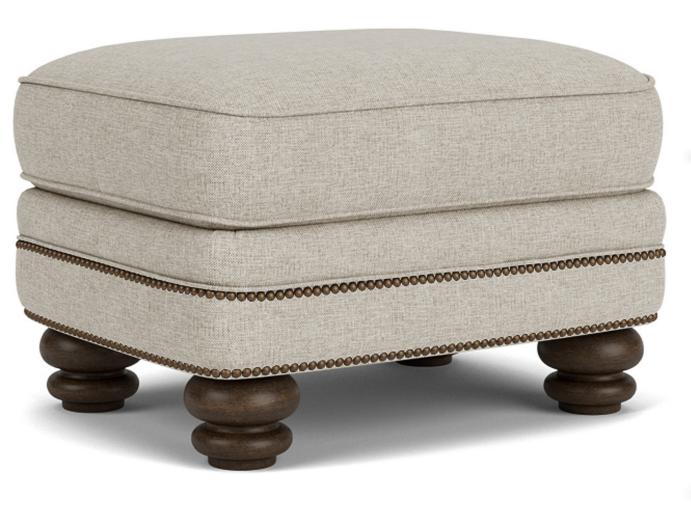

7791-08 in Fabric 962-01

7791-08 in Fabric 818-01 7791-08 in Fabric 962-01

FLEXSTEEL®

© Flexsteel Industries, Inc. | Last Updated 02/24/2022

Bay Bridge | 7791

| PRODUCT DIMENSIONS | OVERALL |       |       | SEAT   |       |       |               |
|--------------------|---------|-------|-------|--------|-------|-------|---------------|
|                    | Height  | Width | Depth | Height | Width | Depth | Arm<br>Height |
| Sofa<br>-31        | 37″     | 85″   | 42″   | 21″    | 67″   | 22″   | 25″           |
| Loveseat<br>-20    | 37″     | 60″   | 42″   | 21″    | 42″   | 22″   | 25″           |
| Chair<br>-10       | 37″     | 40″   | 42″   | 21″    | 22″   | 22″   | 25″           |
| Ottoman<br>-08     | 19″     | 28″   | 22″   |        |       |       |               |