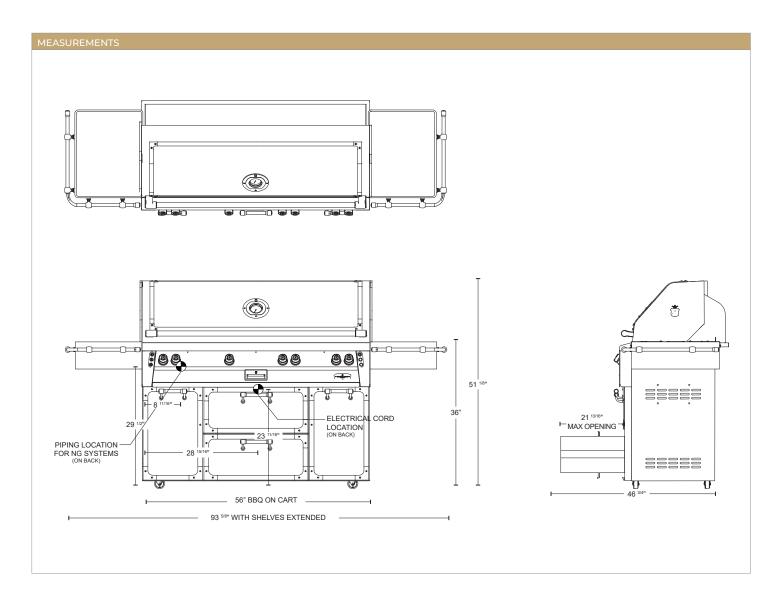

**1E010AF0001A** VER. 1.0 - 2024.09.27

| POWER / RATINGS  |                                                                           |
|------------------|---------------------------------------------------------------------------|
| втин             | 147,000                                                                   |
| Electrical power | 115 VAC / 1.44 AMPS / 60 Hz.                                              |
| Fuel             | NG @ 5" W.C. OR LP @ 10" W.C.                                             |
| Gas connection   | 1/2" NPT (NG) OR 3/8" ODF (LP)                                            |
| MEASUREMENTS     |                                                                           |
| Gross weight     | 705,5 lbs                                                                 |
| Net weight       | 558 lbs                                                                   |
| Box size         | 86 <sup>1</sup> / <sub>2</sub> " x 31 <sup>1</sup> / <sub>2</sub> " x 67" |