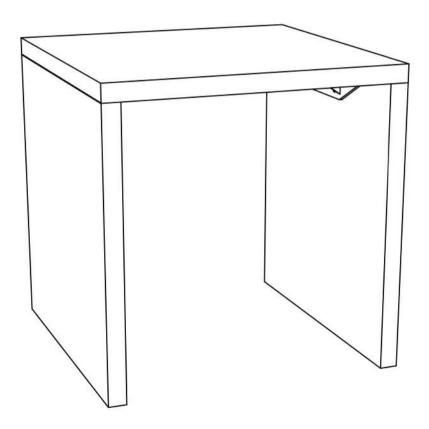

## **ASSEMBLY INSTRUCTIONS**

**ROSA ACCENT TABLE MIXED MARBLE** 

GZ-1181-37-0

THANK YOU FOR YOUR PURCHASE!