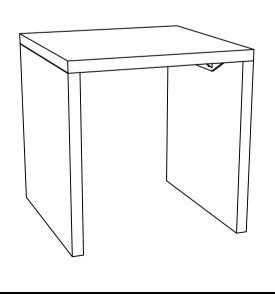

-------|-----------------------------------|-----|
| 1.  | TOP           |                                   | 01  |
| 2.  | IRON HARDWARE |                                   | 01  |
| 3.  | LEGS          | $\langle \rangle \langle \rangle$ | 02  |

## **HARDWARE LIST**

| No. | DESCRIPTION             | IMAGE | QTY |
|-----|-------------------------|-------|-----|
| 4.  | FLAT WASHER             |       | 14  |
| 5.  | ALLEN BOLT<br>(6x16 MM) |       | 14  |
| 6.  | ALLEN KEY               |       | 01  |

## NOTES.

Thank you for purchasing this quality product! Be sure to check all packing material carefully for small part that may have come loose inside the carton during shipping.

**CAUTION**: The item is heavy, assembly should be performed by two people.









STEP 3.



STEP 4.