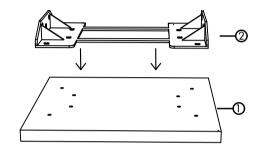

## PARTS AND HARDWARE. **PARTS LIST**

| No. | DESCRIPTION   | IMAGE                             | QTY |
|-----|---------------|-----------------------------------|-----|
| 1.  | TOP           |                                   | 01  |
| 2.  | IRON HARDWARE |                                   | 01  |
| 3.  | LEGS          | $\langle \rangle \langle \rangle$ | 02  |

## **HARDWARE LIST**

| No. | DESCRIPTION             | IMAGE | QTY |
|-----|-------------------------|-------|-----|
| 4.  | FLAT WASHER             |       | 14  |
| 5.  | ALLEN BOLT<br>(6x16 MM) |       | 14  |
| 6.  | ALLEN KEY               |       | 01  |