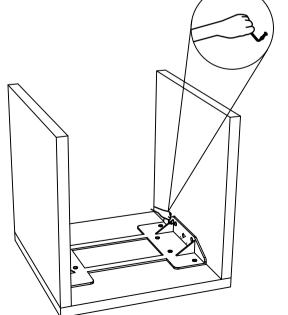

--|---------------|-----------------------------------|-----|
| 1.  | TOP           |                                   | 01  |
| 2.  | IRON HARDWARE |                                   | 01  |
| 3.  | LEGS          | $\langle \rangle \langle \rangle$ | 02  |

## **HARDWARE LIST**

| No. | DESCRIPTION             | IMAGE | QTY |
|-----|-------------------------|-------|-----|
| 4.  | FLAT WASHER             |       | 14  |
| 5.  | ALLEN BOLT<br>(6x16 MM) |       | 14  |
| 6.  | ALLEN KEY               |       | 01  |

## NOTES.

Thank you for purchasing this quality product! Be sure to check all packing material carefully for small part that may have come loose inside the carton during shipping.

**CAUTION**: The item is heavy, assembly should be performed by two people.









STEP 3.



STEP 4.