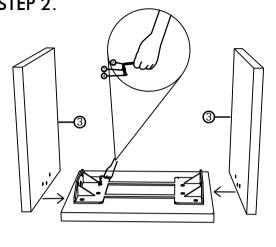

## PARTS AND HARDWARE. **PARTS LIST**

| No. | DESCRIPTION   | IMAGE                             | QTY |
|-----|---------------|-----------------------------------|-----|
| 1.  | TOP           |                                   | 01  |
| 2.  | IRON HARDWARE |                                   | 01  |
| 3.  | LEGS          | $\langle \rangle \langle \rangle$ | 02  |

## **HARDWARE LIST**

| No. | DESCRIPTION             | IMAGE | QTY |
|-----|-------------------------|-------|-----|
| 4.  | FLAT WASHER             |       | 14  |
| 5.  | ALLEN BOLT<br>(6x16 MM) |       | 14  |
| 6.  | ALLEN KEY               |       | 01  |