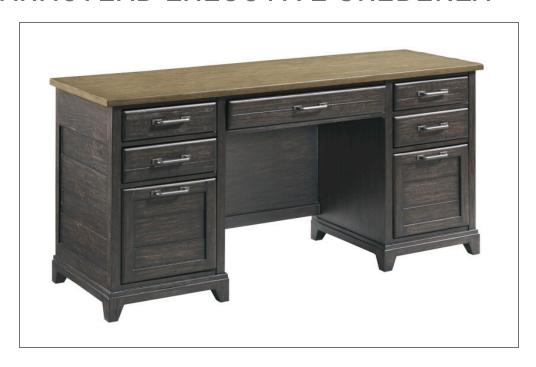

## FARMSTEAD EXECUTIVE CREDENZA

The Farmstead Desk Credenza is designed to offer most of the function of a full executive desk with the large footprint of the approach side. Because of this it is made to sit against the wall and can be used with its matching hutch or on its own. It retains the drop-down drawer center drawer front for easy keyword access, a cord access port in the top, file storage in the bottom drawers, and most of all a beautiful yet functional design!