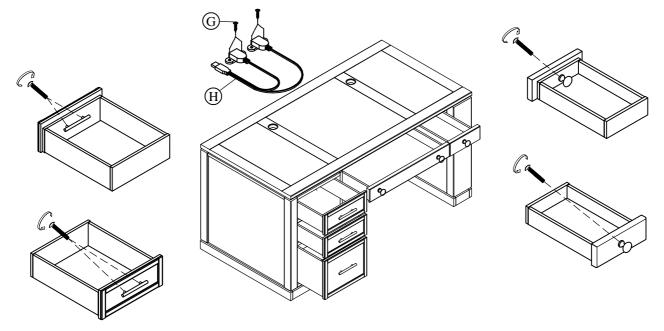

#### **PARTS LIST**

Page 2 of 4

Item No: CAT#486A / CAT#486B Description: DESK TOP / DESK PEDESTALS

Rev 3:2024-01-20

Item No: CAT#486A / CAT#486B Description: DESK TOP / DESK PEDESTALS

Rev 3:2024-01-20

Mount the 2 port USB at the desired place with screws(G).

Open the pullout drawer, take off the handle & knobs installed on the back of drawer front and reattach the handle on the front side as shown.