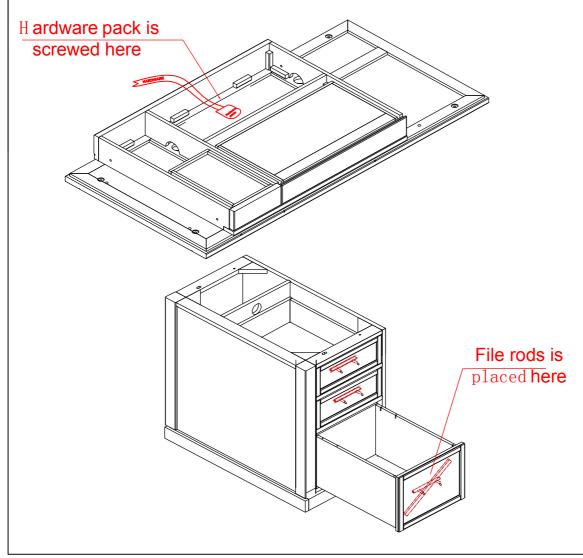

#### **HARDWARE LIST**

| No | Description          | Sketch  | Q'TY |
|----|----------------------|---------|------|
| Α  | Allen wrench 4mm     |         | 1PC  |
| В  | Bolt Ø 1/4"x1-1/4"   | 0       | 8PCS |
| С  | Lock washer          | Ü       | 8PCS |
| D  | Flat washer          | 0       | 8PCS |
| Е  | Grommet              | Q       | 2PCS |
| F  | Allen wrench 4mm     |         | 1PC  |
| G  | Head screw           | 1111111 | 4PCS |
| Н  | 2 port USB           | 4       | 1PC  |
| I  | File rods 320x3x12mm |         | 2PCS |

#### **PARTS LIST**

Page 2 of 4

Item No: CAT#486A / CAT#486B Description: DESK TOP / DESK PEDESTALS

Rev 3:2024-01-20

Item No: CAT#486A / CAT#486B Description: DESK TOP / DESK PEDESTALS

Rev 3:2024-01-20

Mount the 2 port USB at the desired place with screws(G).