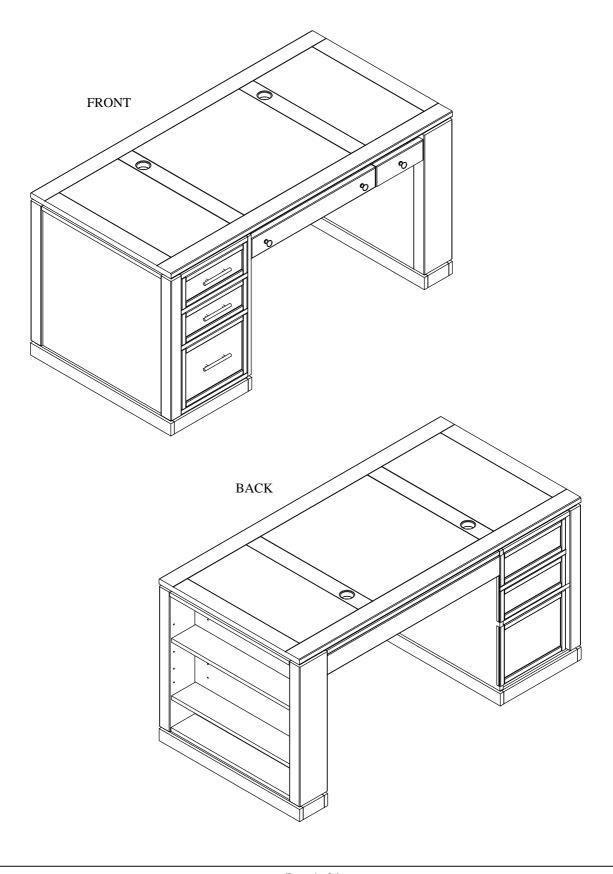

Open the pullout drawer, take off the handle & knobs installed on the back of drawer front and reattach the handle on the front side as shown.