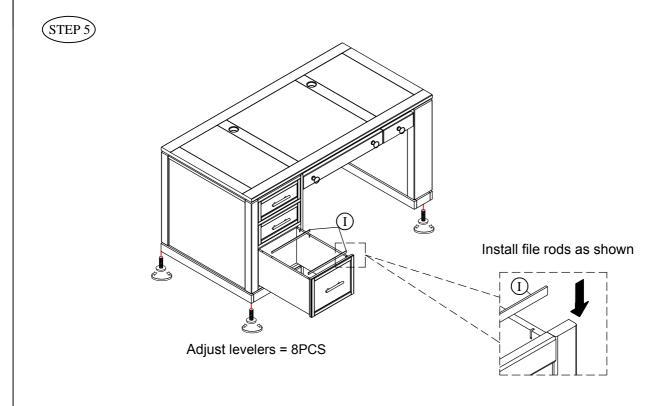

#### **HARDWARE LIST**

| No | Description          | Sketch  | Q'TY |
|----|----------------------|---------|------|
| Α  | Allen wrench 4mm     |         | 1PC  |
| В  | Bolt Ø 1/4"x1-1/4"   | 0       | 8PCS |
| С  | Lock washer          | Ü       | 8PCS |
| D  | Flat washer          | 0       | 8PCS |
| Е  | Grommet              | Q       | 2PCS |
| F  | Allen wrench 4mm     |         | 1PC  |
| G  | Head screw           | 1111111 | 4PCS |
| Н  | 2 port USB           | 4       | 1PC  |
| I  | File rods 320x3x12mm |         | 2PCS |