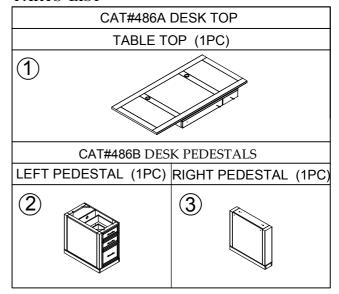

#### **PARTS LIST**

Page 2 of 4

Item No: CAT#486A / CAT#486B Description: DESK TOP / DESK PEDESTALS

Rev 3:2024-01-20

Item No: CAT#486A / CAT#486B Description: DESK TOP / DESK PEDESTALS

Rev 3:2024-01-20

Mount the 2 port USB at the desired place with screws(G).