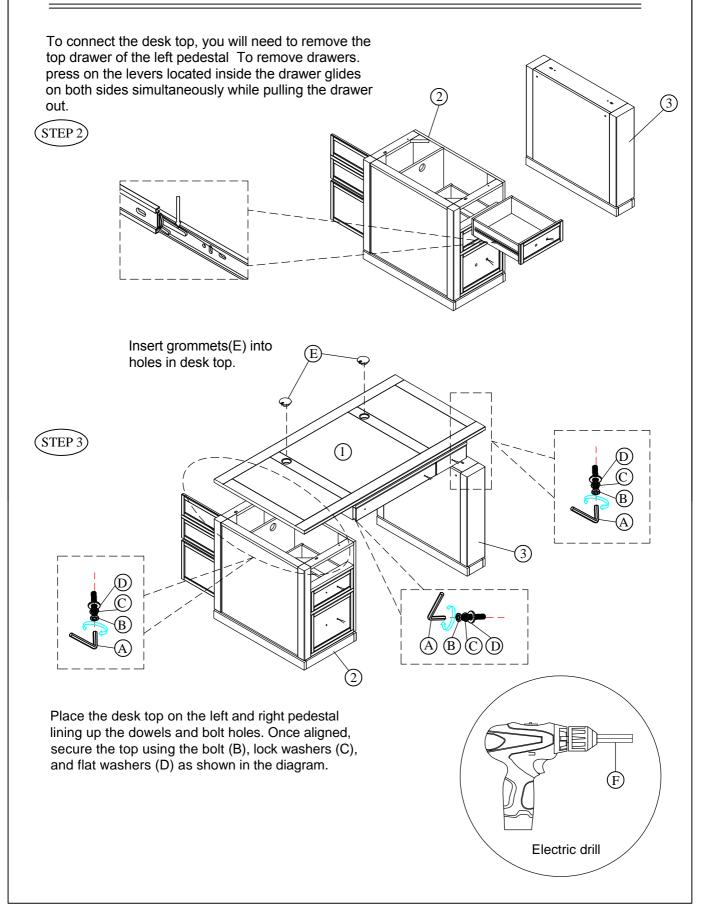

#### **HARDWARE LIST**

| No | Description          | Sketch  | Q'TY |
|----|----------------------|---------|------|
| Α  | Allen wrench 4mm     |         | 1PC  |
| В  | Bolt Ø 1/4"x1-1/4"   | 0       | 8PCS |
| С  | Lock washer          | Ü       | 8PCS |
| D  | Flat washer          | 0       | 8PCS |
| Е  | Grommet              | Q       | 2PCS |
| F  | Allen wrench 4mm     |         | 1PC  |
| G  | Head screw           | 1111111 | 4PCS |
| Н  | 2 port USB           | 4       | 1PC  |
| I  | File rods 320x3x12mm |         | 2PCS |