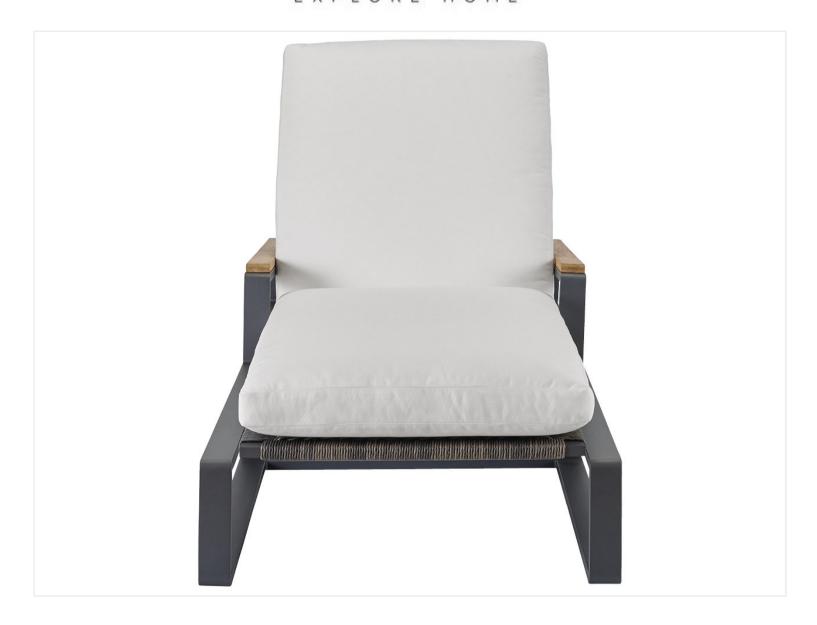

# COASTAL LIVING OUTDOOR

SAN CLEMENTE CHAISE LOUNGE / U012950

In Stock Soon. Less Than 45 Days!

### **PRODUCT DIMENSIONS**

31W X 83D X 36H