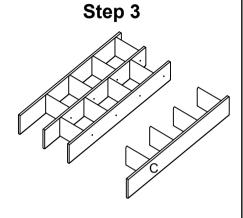

# **ASSEMBLY INSTRUCTIONS.**

ORSON BOOKCASE BROWN

BZ-1158-03



THANK YOU FOR YOUR PURCHASE!

## PARTS & HARDWARE.

#### **PART LIST**

| NO. | DESCRIPTION | IMAGE | Qty |
|-----|-------------|-------|-----|
| A.  | LEFT PART   |       | 1   |
| В.  | MIDDLE PART |       | 1   |
| C.  | LEFT PART   |       | 1   |

## HARDWARE LIST

| D. | Allen Bolt<br>6x16mm | 16 |
|----|----------------------|----|
| E. | Allen Key 4mm        | 1  |

#### NOTES.

Thank you for purchasing this quality product! Be sure to check all packing material carefully for small part that May have come loose inside the carton during shipping.

**CAUTION:** The Item is heavy, assembly should be performed by two people.







STEP 2.







STEP 5.