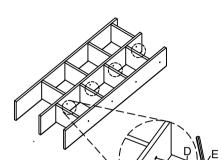

## HARDWARE LIST

| D. | Allen Bolt<br>6x16mm | 16 |
|----|----------------------|----|
| E. | Allen Key 4mm        | 1  |

STEP 2.

STEP 5.