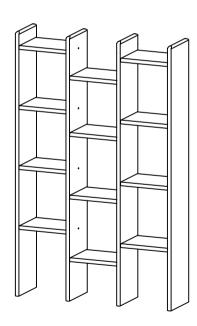

# **ASSEMBLY INSTRUCTIONS.**

ORSON BOOKCASE BROWN

BZ-1158-03

THANK YOU FOR YOUR PURCHASE!