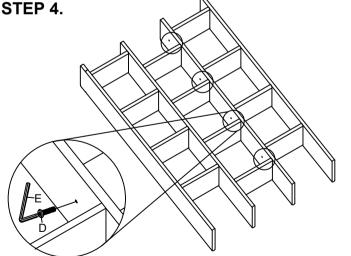

## HARDWARE LIST

| D. | Allen Bolt<br>6x16mm | 16 |
|----|----------------------|----|
| E. | Allen Key 4mm        | 1  |

STEP 2.

STEP 5.