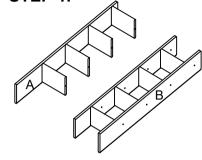

#### **PART LIST**

| NO. | DESCRIPTION | IMAGE | Qty |
|-----|-------------|-------|-----|
| A.  | LEFT PART   |       | 1   |
| В.  | MIDDLE PART |       | 1   |
| C.  | LEFT PART   |       | 1   |