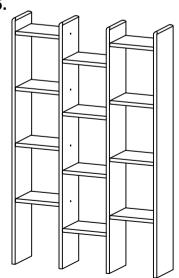

# **ASSEMBLY INSTRUCTIONS.**

ORSON BOOKCASE BROWN

BZ-1158-03

THANK YOU FOR YOUR PURCHASE!