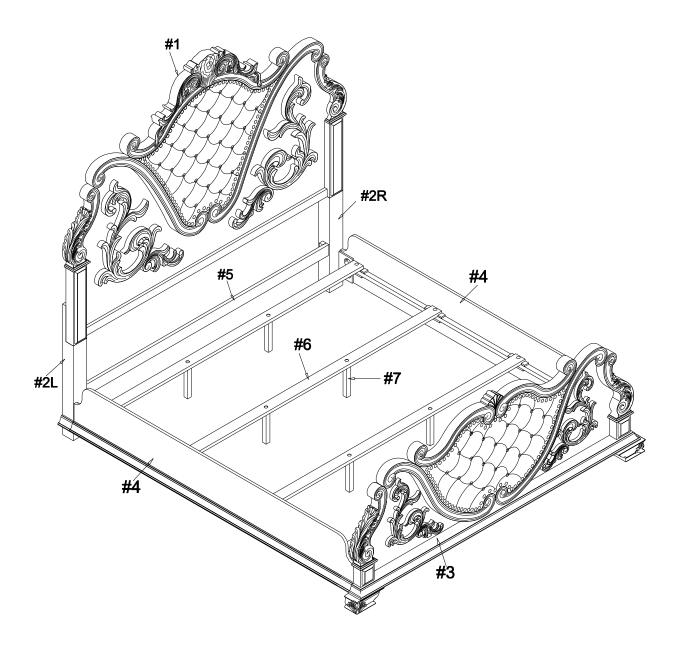

## KING BED

 Please keep instructions for future reference.

 Check the quantity and irregularity of parts and hardware before you start.

PARTS (#1) 1pc (#2) 2pcs (**#3**) 1pc **Headboard Panel** HB Leg (L&R) Footboard #4) 2pcs #5) 1pc (#7) 8pcs 4pcs —()+ Side Rail **HB** Support **Bed Slat** Support Leg HARDWARE (**#D**)1pc (#A) 10pcs 10pcs (#C) 10pcs **#B**)  $(\circ)$ Bolt Lock Washer Flat Washer Allen Wrench Ø5/16" x 2" Ø5/16" Ø5/16" 4mm (**#E**) 8pcs (#G) 8pcs (**#F**) 8pcs (#H)8pcs (**#I**)1pc (#)\_*11111111* 6 Threaded Pins Screw Half Moon washer Wrench Hex Nut Ø5/16" x 3-1/2" #4 x 1-3/16" Ø5/16" Ø5/16" 12mm

## Exploded view

## FM7422CH-K is packed in 3 caces

| Carton                 | Disignation     |    | Part                                                                                                                                                                                                                                                                                                                                                                                                                                                                                                                                                                                                                                                                                                                                                                                                                                                                                                                                                                                                                                                                                                                                                                                                                                                                                                                                                                                                                                                                                                                                                                                                                                                                                                                                                                                                                                                                                                                                                                                                                                                                                                                           | Hardware                                                                       |
|------------------------|-----------------|----|--------------------------------------------------------------------------------------------------------------------------------------------------------------------------------------------------------------------------------------------------------------------------------------------------------------------------------------------------------------------------------------------------------------------------------------------------------------------------------------------------------------------------------------------------------------------------------------------------------------------------------------------------------------------------------------------------------------------------------------------------------------------------------------------------------------------------------------------------------------------------------------------------------------------------------------------------------------------------------------------------------------------------------------------------------------------------------------------------------------------------------------------------------------------------------------------------------------------------------------------------------------------------------------------------------------------------------------------------------------------------------------------------------------------------------------------------------------------------------------------------------------------------------------------------------------------------------------------------------------------------------------------------------------------------------------------------------------------------------------------------------------------------------------------------------------------------------------------------------------------------------------------------------------------------------------------------------------------------------------------------------------------------------------------------------------------------------------------------------------------------------|--------------------------------------------------------------------------------|
| FM7422CH-K-HB          | Headboard Panel | #1 | Contraction of the second seco | #A 10pcs     #B 10pcs     ①     #C 10pcs                                       |
|                        | HB Support      | #5 | <u>a</u> a                                                                                                                                                                                                                                                                                                                                                                                                                                                                                                                                                                                                                                                                                                                                                                                                                                                                                                                                                                                                                                                                                                                                                                                                                                                                                                                                                                                                                                                                                                                                                                                                                                                                                                                                                                                                                                                                                                                                                                                                                                                                                                                     | #D 1pc                                                                         |
|                        | HB Leg (L&R)    | #2 |                                                                                                                                                                                                                                                                                                                                                                                                                                                                                                                                                                                                                                                                                                                                                                                                                                                                                                                                                                                                                                                                                                                                                                                                                                                                                                                                                                                                                                                                                                                                                                                                                                                                                                                                                                                                                                                                                                                                                                                                                                                                                                                                |                                                                                |
| FM <b>7422</b> CH-K-FB | Footboard       | #3 | <b>A</b>                                                                                                                                                                                                                                                                                                                                                                                                                                                                                                                                                                                                                                                                                                                                                                                                                                                                                                                                                                                                                                                                                                                                                                                                                                                                                                                                                                                                                                                                                                                                                                                                                                                                                                                                                                                                                                                                                                                                                                                                                                                                                                                       |                                                                                |
| FM <b>7422</b> CH-K-R  | Side Rail       | #4 | And the second sec                                                                                                                                                                                                                                             | <ul> <li>#E 8pcs</li> <li>#F 8pcs</li> <li>#G 8pcs</li> <li>#H 8pcs</li> </ul> |
|                        | Bed Slat        | #6 |                                                                                                                                                                                                                                                                                                                                                                                                                                                                                                                                                                                                                                                                                                                                                                                                                                                                                                                                                                                                                                                                                                                                                                                                                                                                                                                                                                                                                                                                                                                                                                                                                                                                                                                                                                                                                                                                                                                                                                                                                                                                                                                                | #I Opco                                                                        |
|                        | Support Leg     | #7 | ( <del>)</del>                                                                                                                                                                                                                                                                                                                                                                                                                                                                                                                                                                                                                                                                                                                                                                                                                                                                                                                                                                                                                                                                                                                                                                                                                                                                                                                                                                                                                                                                                                                                                                                                                                                                                                                                                                                                                                                                                                                                                                                                                                                                                                                 |                                                                                |