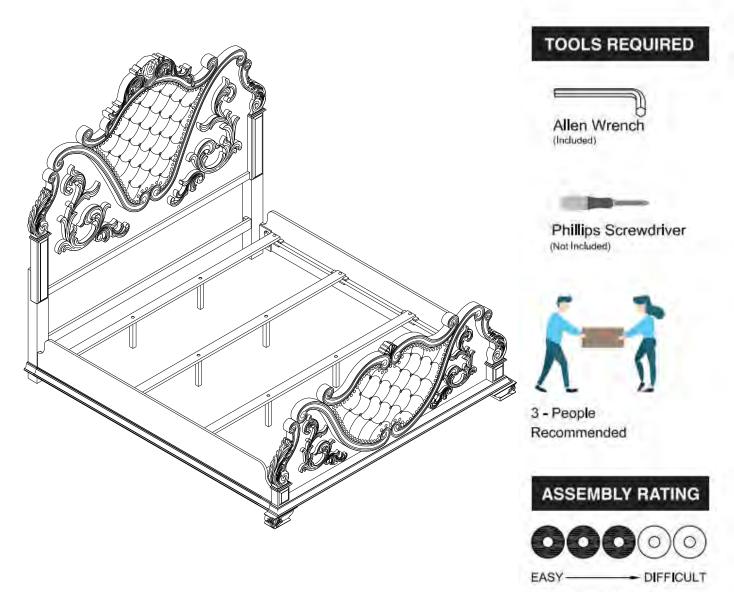

## ASSEMBLY INSTRUCTIONS

MODEL #

#### FM7422CH-K

#### **Questions?**

GIVE US CALL: 1-888-980-5122 MON-FRI 8:30AM - 5:30PM (PST)

The Assembly Rating is a 5-point system showing the level of effort needed to assemble a specific product.

Thank you for your purchase!