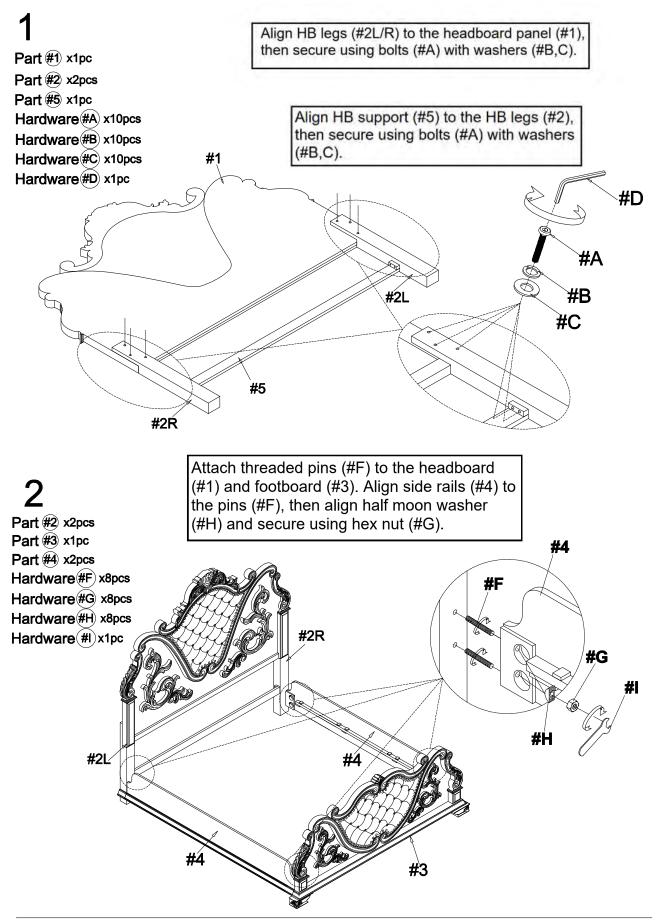

## KING BED

 Please keep instructions for future reference.

 Check the quantity and irregularity of parts and hardware before you start.

PARTS (#1) 1pc (#2) 2pcs (**#3**) 1pc **Headboard Panel** HB Leg (L&R) Footboard #4) 2pcs #5) 1pc (#7) 8pcs 4pcs —()+ Side Rail **HB** Support **Bed Slat** Support Leg HARDWARE (**#D**)1pc (#A) 10pcs 10pcs (#C) 10pcs **#B**)  $(\circ)$ Bolt Lock Washer Flat Washer Allen Wrench Ø5/16" x 2" Ø5/16" Ø5/16" 4mm (**#E**) 8pcs (#G) 8pcs (**#F**) 8pcs (#H)8pcs (**#I**)1pc (#)\_*11111111* 6 Threaded Pins Screw Half Moon washer Wrench Hex Nut Ø5/16" x 3-1/2" #4 x 1-3/16" Ø5/16" Ø5/16" 12mm

## **ASSEMBLY INSTRUCTIONS**