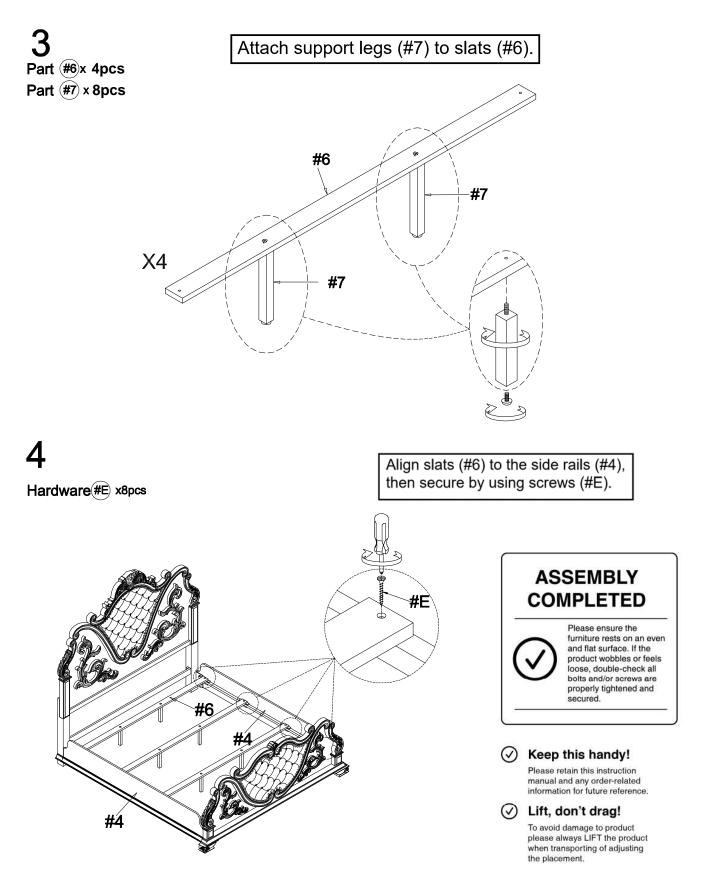

## KING BED

 Please keep instructions for future reference.

 Check the quantity and irregularity of parts and hardware before you start.

PARTS (#1) 1pc (#2) 2pcs (**#3**) 1pc **Headboard Panel** HB Leg (L&R) Footboard #4) 2pcs #5) 1pc (#7) 8pcs 4pcs —()+ Side Rail **HB** Support **Bed Slat** Support Leg HARDWARE (**#D**)1pc (#A) 10pcs 10pcs (#C) 10pcs **#B**)  $(\circ)$ Bolt Lock Washer Flat Washer Allen Wrench Ø5/16" x 2" Ø5/16" Ø5/16" 4mm (**#E**) 8pcs (#G) 8pcs (**#F**) 8pcs (#H)8pcs (**#I**)1pc (#)\_*11111111* 6 Threaded Pins Screw Half Moon washer Wrench Hex Nut Ø5/16" x 3-1/2" #4 x 1-3/16" Ø5/16" Ø5/16" 12mm

## **ASSEMBLY INSTRUCTIONS**

This product is intended for RESIDENTIAL USE ONLY and not for commercial use.