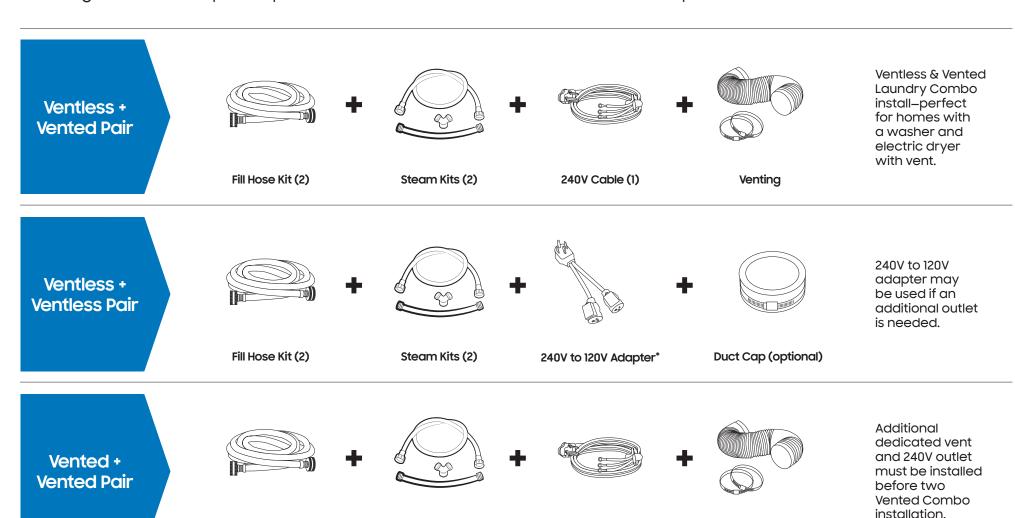

## Bespoke Al Laundry Combo<sup>™</sup> Pair Install Needs

## SAMSUNG

This guide outlines the essential parts required for installing various Bespoke Al Laundry Combo<sup>™</sup> pair setups. It's designed to help installers identify what's needed based on the installation scenario. Use this guide to confirm part requirements and ensure a smooth, efficient installation process.

Steam Kits (2)

240V Cables\*\* (2)

Venting\*\*\* (2)

Fill Hose Kit (2)

The minimum diameter of the drain port must be 2"

<sup>\*</sup>For electric dryer replacement. If replacing gas dryer, adapter is not needed.

<sup>\*\*</sup>Need two 240V outlets available.

<sup>\*\*\*</sup>Need two dedicated vents.