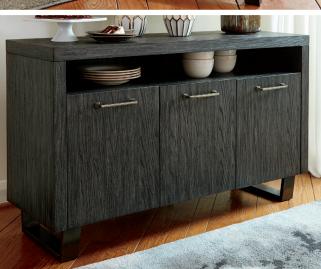

# SKU: D749-60

**Dining Server** 54"W x 18"D x 33"H 1372mm W x 457mm D x 838mm H

to 90" with one 18" removable leaf

• The Upholstered Dining Chair is made with a solid wood frame covered with a textured polyester fabric in a pumice gray coloration

• The chair back features a series of An or a second please for a contemporary vibe
The three door Dining Server features an open cubby shelf above with adjustable shelves behind each door