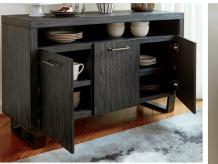

# SKU: D749-60

**Dining Server** 54"W x 18"D x 33"H 1372mm W x 457mm D x 838mm H

to 90" with one 18" removable leaf

• The Upholstered Dining Chair is made with a solid wood frame covered with a textured polyester fabric in a pumice gray coloration

• The chair back features a series of An or a second please for a contemporary vibe
The three door Dining Server features an open cubby shelf above with adjustable shelves behind each door